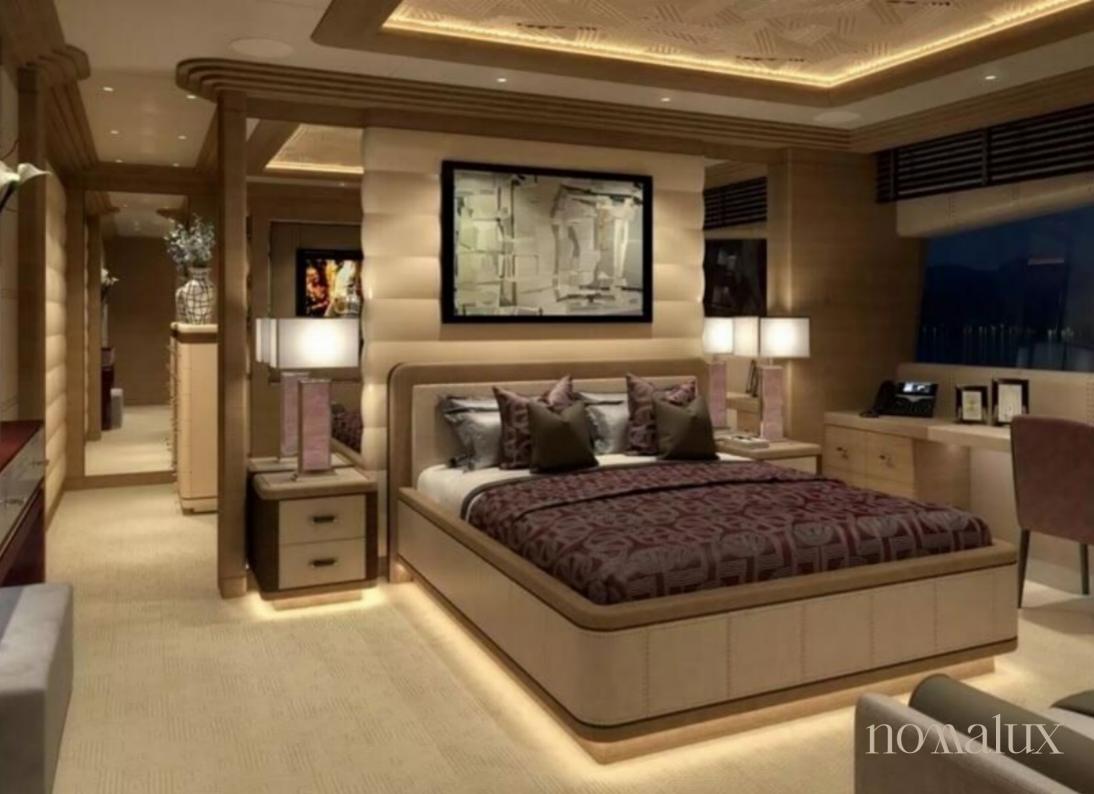

## Lana

The 107m/351'1" motor yacht 'Lana' is an excellent new superyacht for the luxury charter. Delivered by the Italian shipyard Benetti and featuring interior styling by Italian designer Benetti this multi-award winning yacht can comfortably accommodate up to 12 guests in 8 cabins. LANA is an award-winning masterclass in exquisite Italian craftsmanship. Part of her success can be attributed to her interiors, which are a beautiful blend of pared-back minimalism and subtle luxuries.

Built in 2020, Lana is designed for exquisite indoor/outdoor living and boasts voluminous interior and exterior spaces across several decks: ideal for bronzing, lounging or entertaining. She has sensational features such as a spa, elevator, beach club and gym.