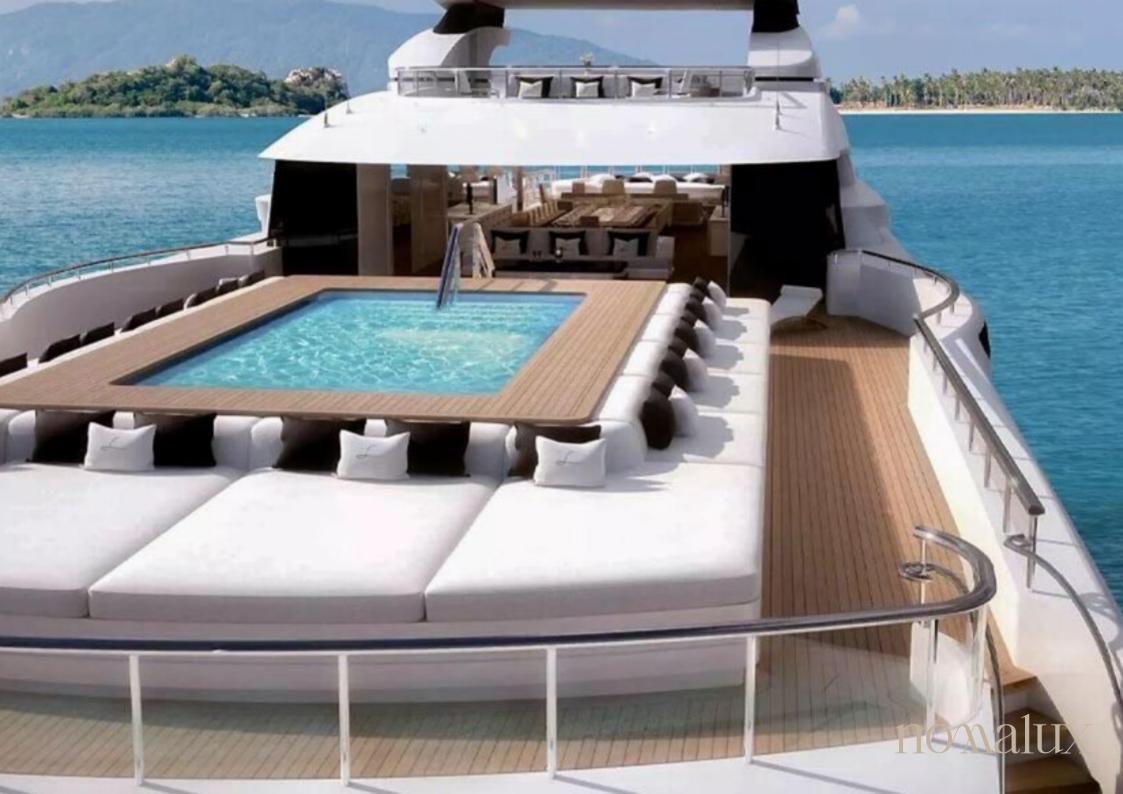

Built in 2020, Lana is designed for exquisite indoor/outdoor living and boasts voluminous interior and exterior spaces across several decks: ideal for bronzing, lounging or entertaining. She has sensational features such as a spa, elevator, beach club and gym.