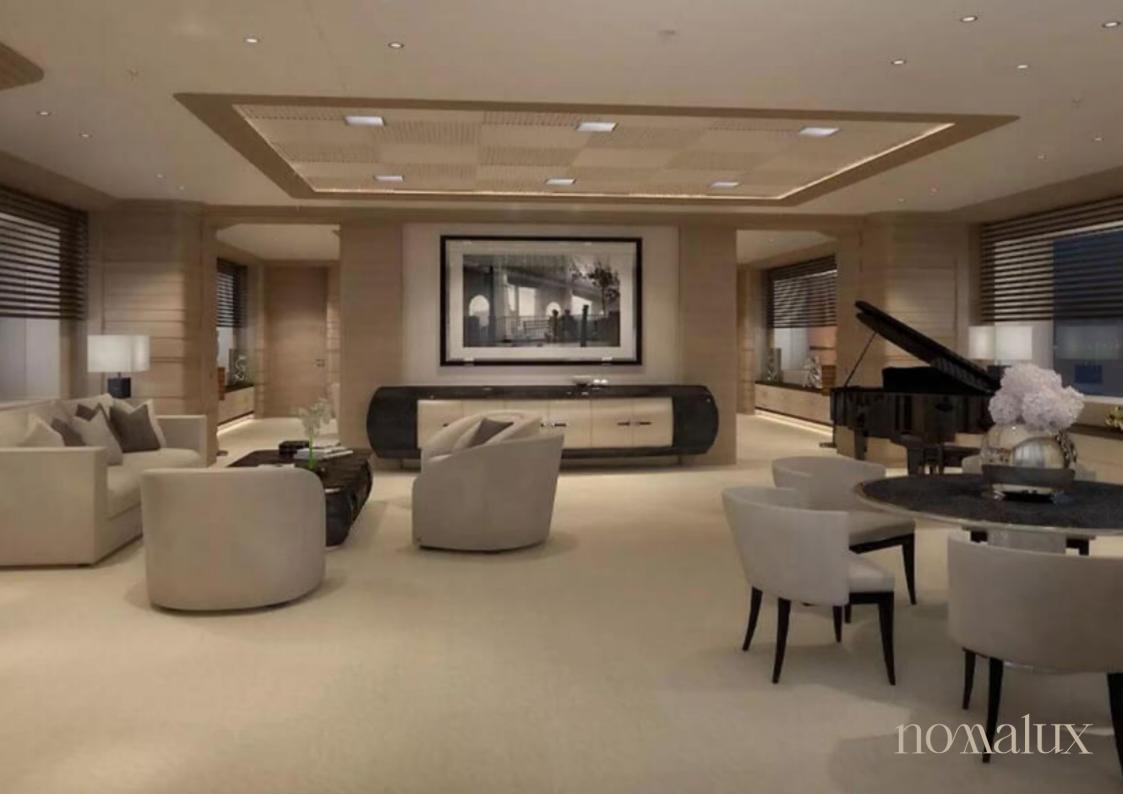

## Lana

The 107m/351'1" motor yacht 'Lana' is an excellent new superyacht for the luxury charter. Delivered by the Italian shipyard Benetti and featuring interior styling by Italian designer Benetti this multi-award winning yacht can comfortably accommodate up to 12 guests in 8 cabins. LANA is an award-winning masterclass in exquisite Italian craftsmanship. Part of her success can be attributed to her interiors, which are a beautiful blend of pared-back minimalism and subtle luxuries.

Built in 2020, Lana is designed for exquisite indoor/outdoor living and boasts voluminous interior and exterior spaces across several decks: ideal for bronzing, lounging or entertaining. She has sensational features such as a spa, elevator, beach club and gym.