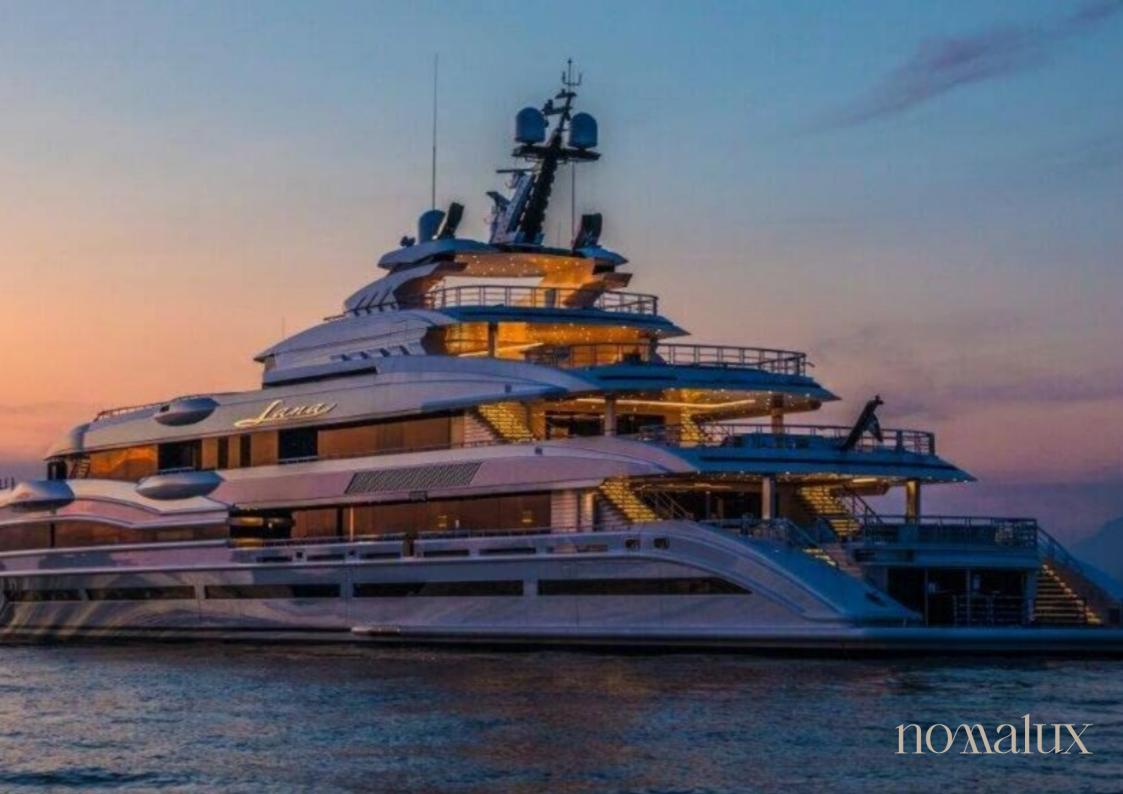

## Lana

The 107m/351'1" motor yacht 'Lana' is an excellent new superyacht for the luxury charter. Delivered by the Italian shipyard Benetti and featuring interior styling by Italian designer Benetti this multi-award winning yacht can comfortably accommodate up to 12 guests in 8 cabins. LANA is an award-winning masterclass in exquisite Italian craftsmanship. Part of her success can be attributed to her interiors, which are a beautiful blend of pared-back minimalism and subtle luxuries.

Built in 2020, Lana is designed for exquisite indoor/outdoor living and boasts voluminous interior and exterior spaces across several decks: ideal for bronzing, lounging or entertaining. She has sensational features such as a spa, elevator, beach club and gym.