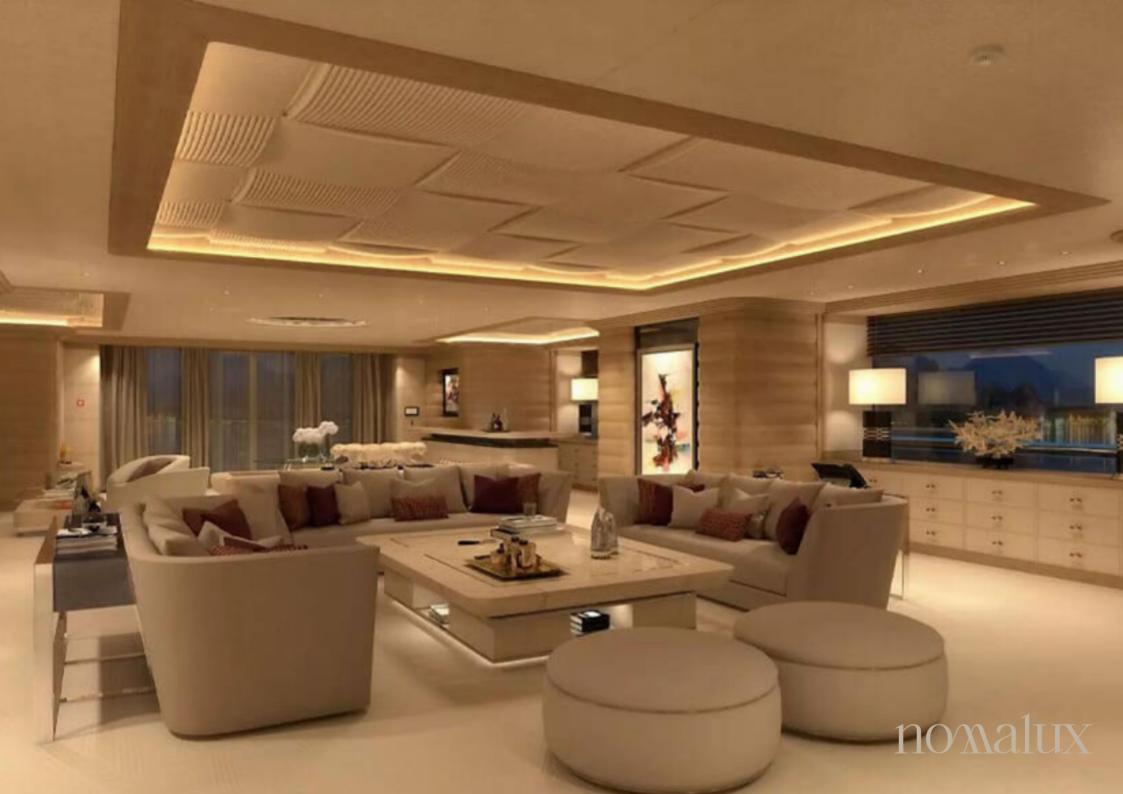

## Lana

The 107m/351'1" motor yacht 'Lana' is an excellent new superyacht for the luxury charter. Delivered by the Italian shipyard Benetti and featuring interior styling by Italian designer Benetti this multi-award winning yacht can comfortably accommodate up to 12 guests in 8 cabins. LANA is an award-winning masterclass in exquisite Italian craftsmanship. Part of her success can be attributed to her interiors, which are a beautiful blend of pared-back minimalism and subtle luxuries.

Built in 2020, Lana is designed for exquisite indoor/outdoor living and boasts voluminous interior and exterior spaces across several decks: ideal for bronzing, lounging or entertaining. She has sensational features such as a spa, elevator, beach club and gym.