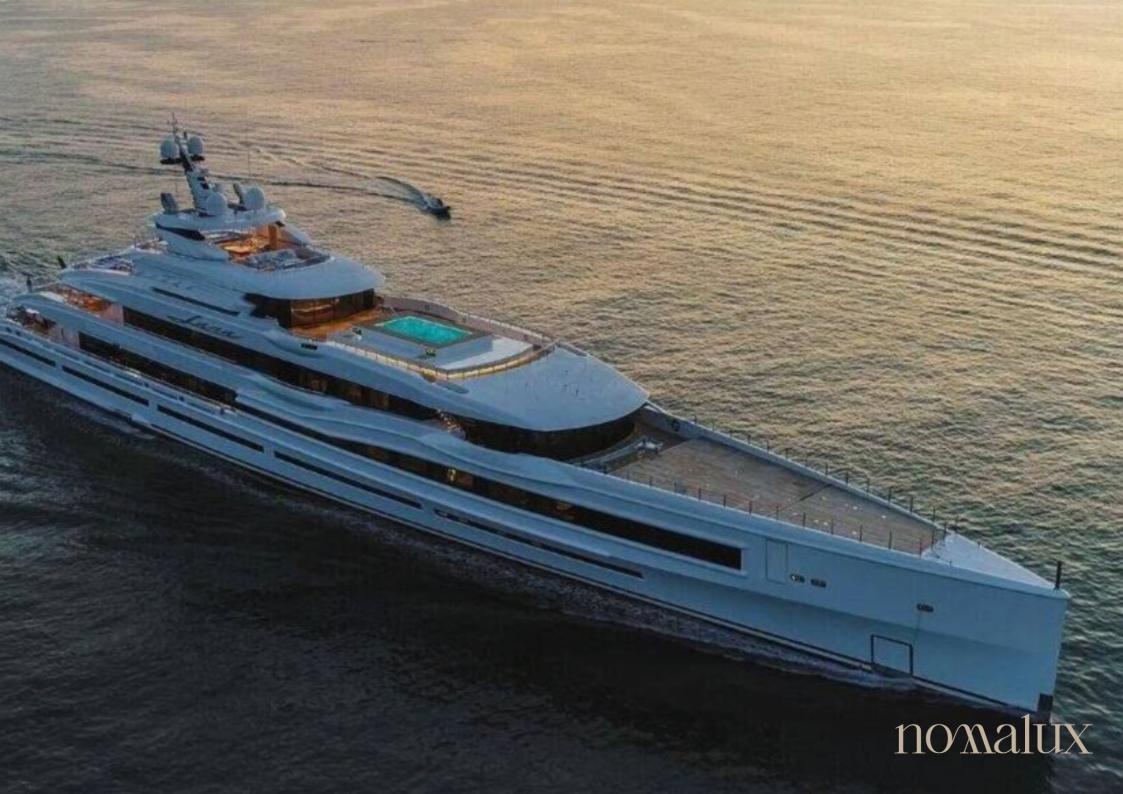

## Lana

The 107m/351'1" motor yacht 'Lana' is an excellent new superyacht for the luxury charter. Delivered by the Italian shipyard Benetti and featuring interior styling by Italian designer Benetti this multi-award winning yacht can comfortably accommodate up to 12 guests in 8 cabins. LANA is an award-winning masterclass in exquisite Italian craftsmanship. Part of her success can be attributed to her interiors, which are a beautiful blend of pared-back minimalism and subtle luxuries.

Built in 2020, Lana is designed for exquisite indoor/outdoor living and boasts voluminous interior and exterior spaces across several decks: ideal for bronzing, lounging or entertaining. She has sensational features such as a spa, elevator, beach club and gym.