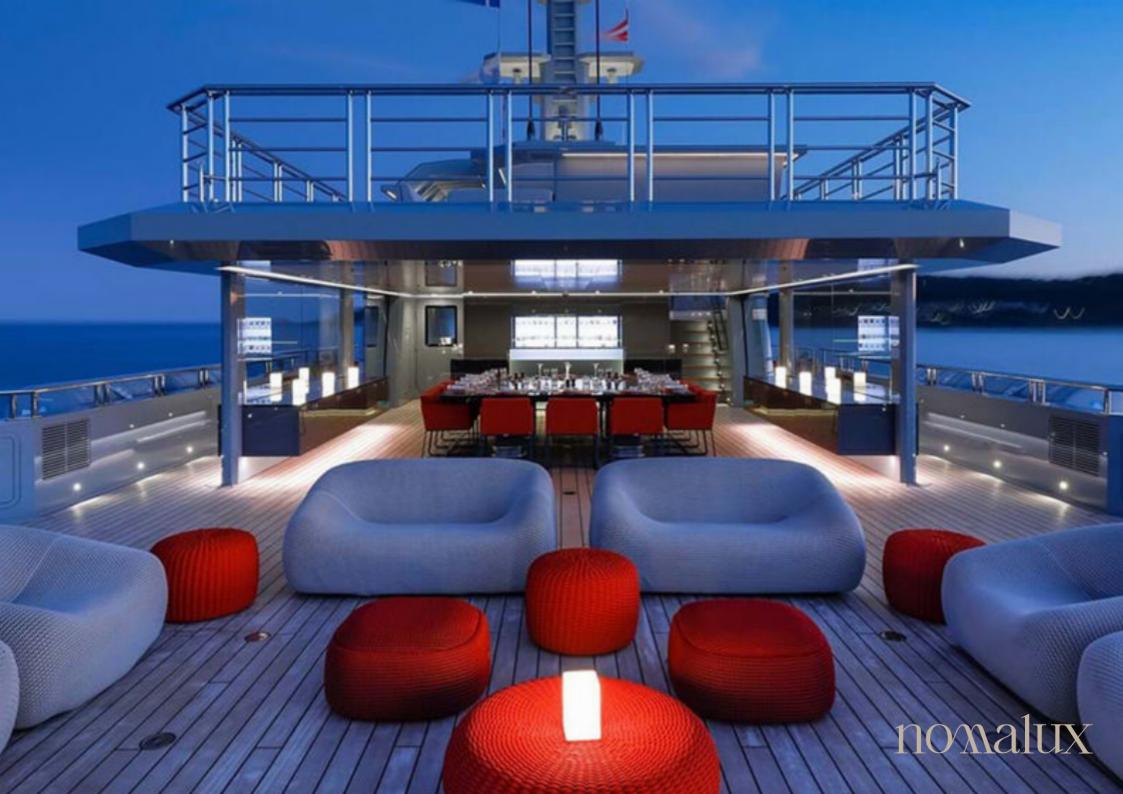

## Bold

The multi-award winning 85.3m/279'10" expedition yacht 'Bold' by the Australian shipyard SilverYachts offers flexible accommodation for up to 12 guests in 8 cabins and features interior styling by Vain Interiors.