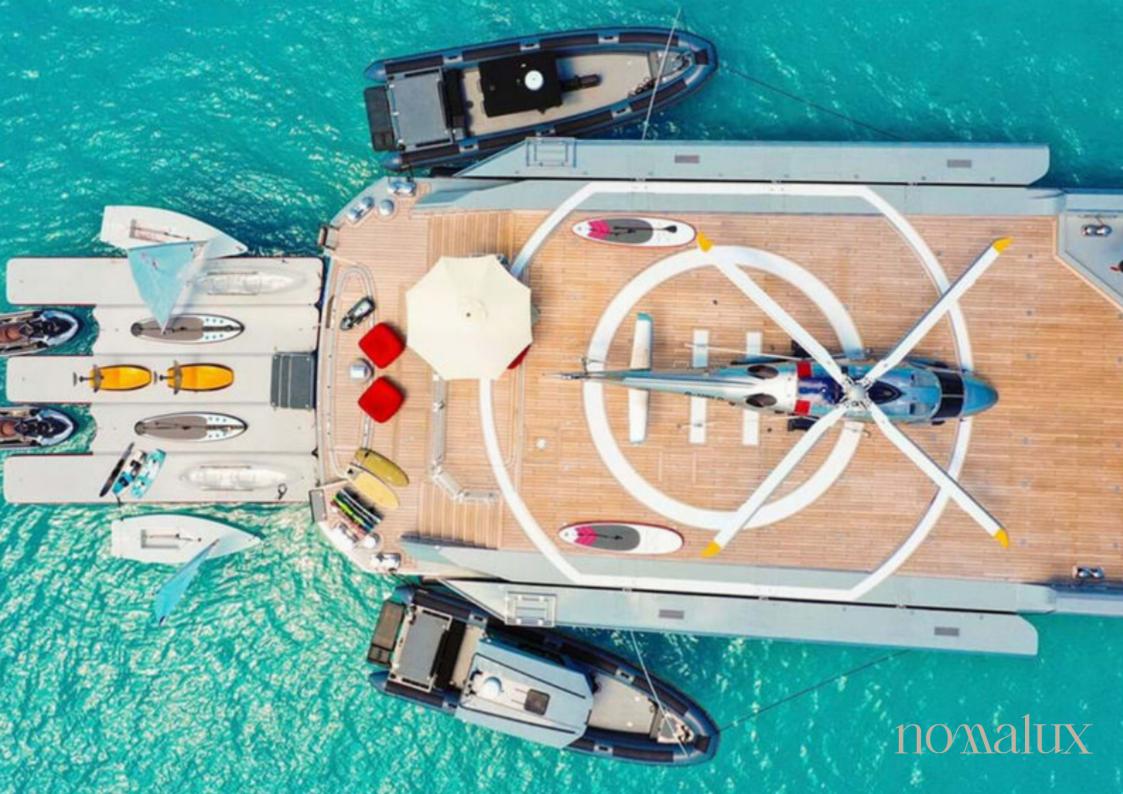

Built in 2019, Bold is made for thrilling adventure and exploration in the most remote places around the globe. She is equipped with a dancefloor, spa, underwater lights, gym and the deck jacuzzi. When not cruising Bold has onboard an incredible selection of water toys and accessories: two Laser sailboats, Kite Surfers, scuba diving equipment and snorkelling equipment. Bold has two tenders, including a 10.5m/34′5″ Rupert Tender.