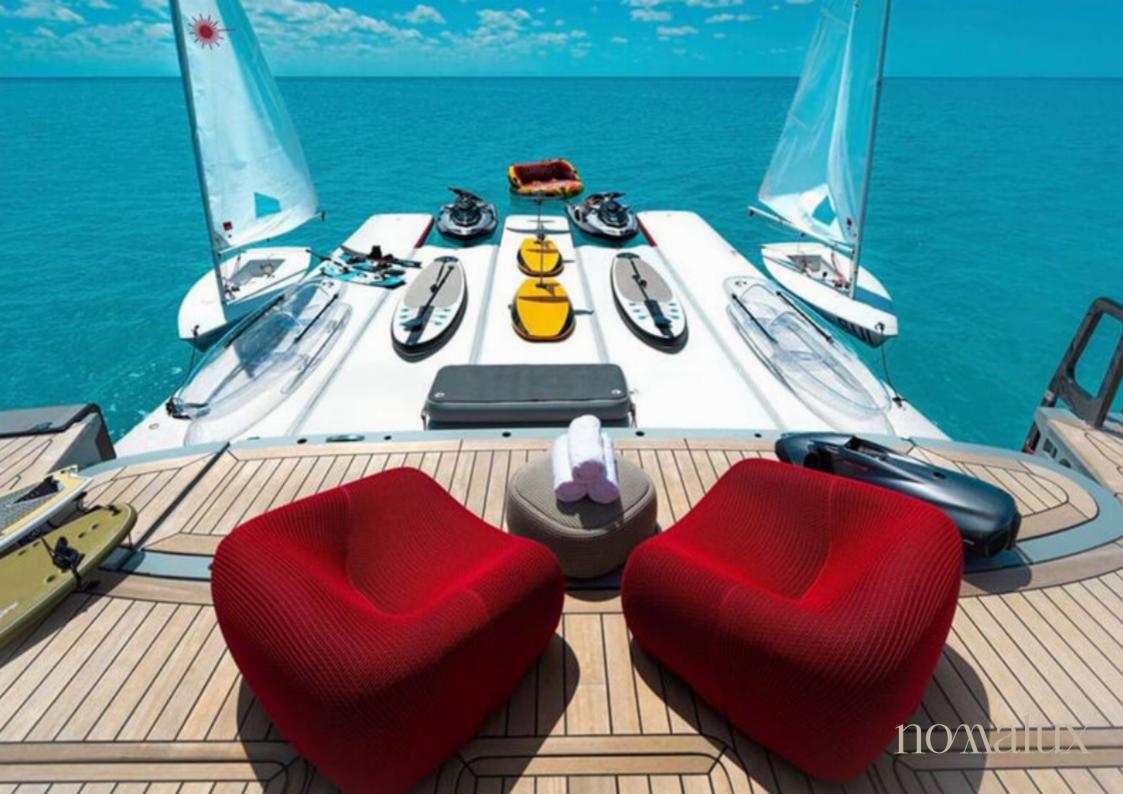

Built in 2019, Bold is made for thrilling adventure and exploration in the most remote places around the globe. She is equipped with a dancefloor, spa, underwater lights, gym and the deck jacuzzi. When not cruising Bold has onboard an incredible selection of water toys and accessories: two Laser sailboats, Kite Surfers, scuba diving equipment and snorkelling equipment. Bold has two tenders, including a 10.5m/34′5″ Rupert Tender.