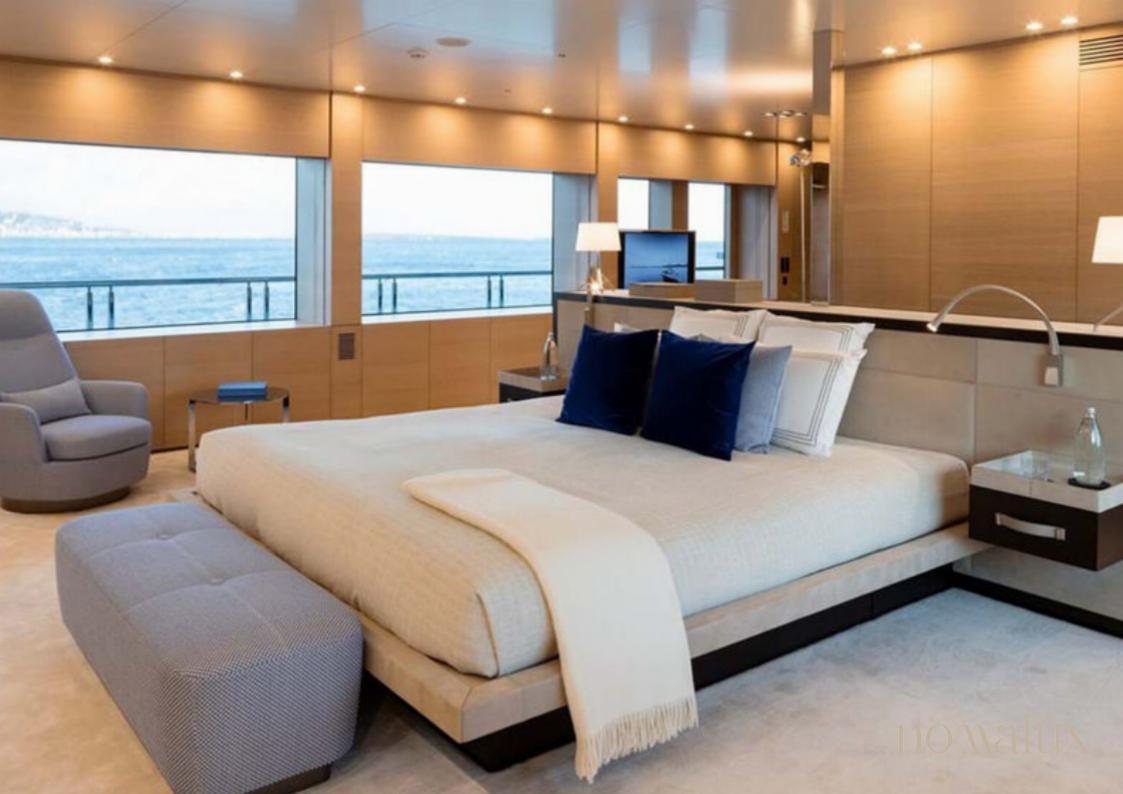

## Bold

The multi-award winning 85.3m/279'10" expedition yacht 'Bold' by the Australian shipyard SilverYachts offers flexible accommodation for up to 12 guests in 8 cabins and features interior styling by Vain Interiors.