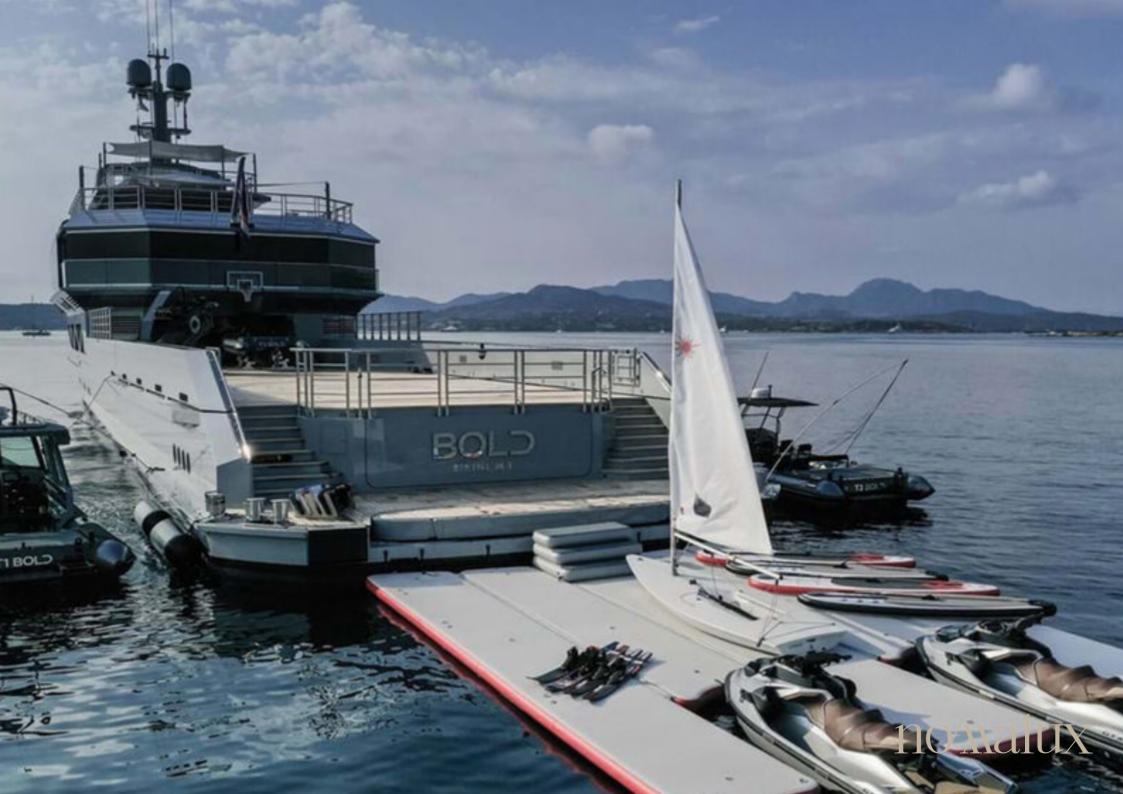

Built in 2019, Bold is made for thrilling adventure and exploration in the most remote places around the globe. She is equipped with a dancefloor, spa, underwater lights, gym and the deck jacuzzi. When not cruising Bold has onboard an incredible selection of water toys and accessories: two Laser sailboats, Kite Surfers, scuba diving equipment and snorkelling equipment. Bold has two tenders, including a 10.5m/34′5″ Rupert Tender.