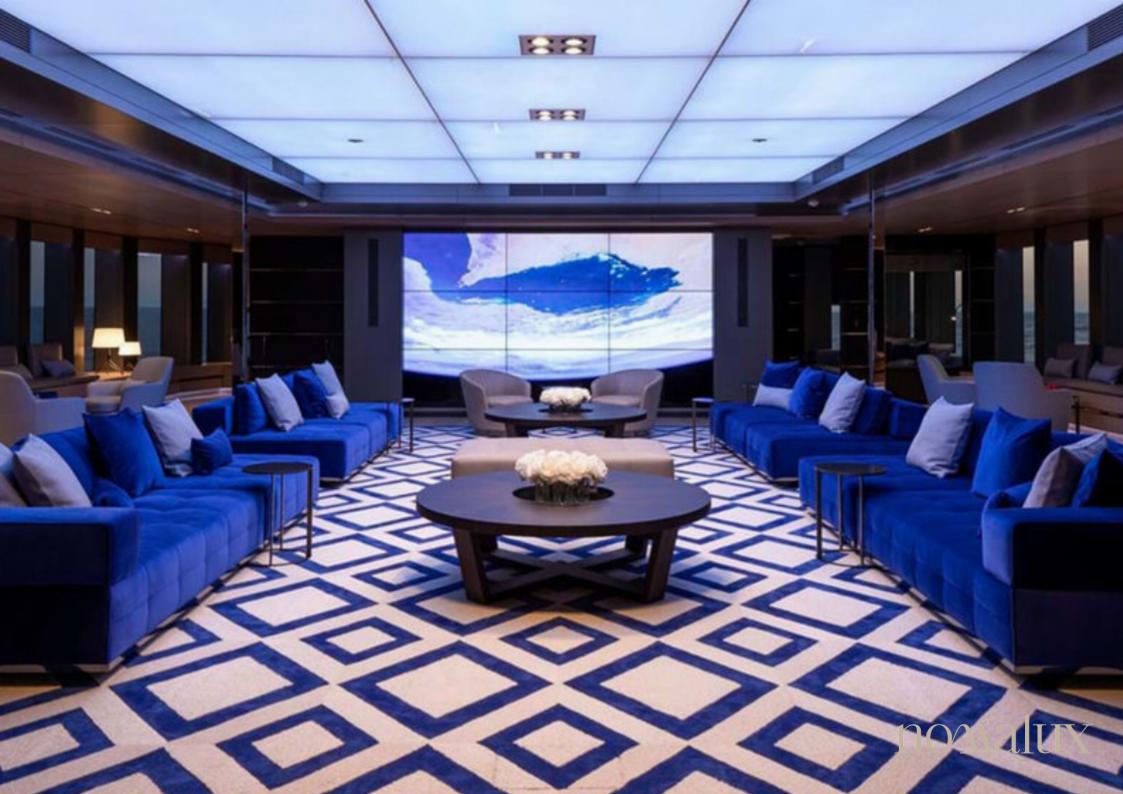

## Bold

The multi-award winning 85.3m/279'10" expedition yacht 'Bold' by the Australian shipyard SilverYachts offers flexible accommodation for up to 12 guests in 8 cabins and features interior styling by Vain Interiors.