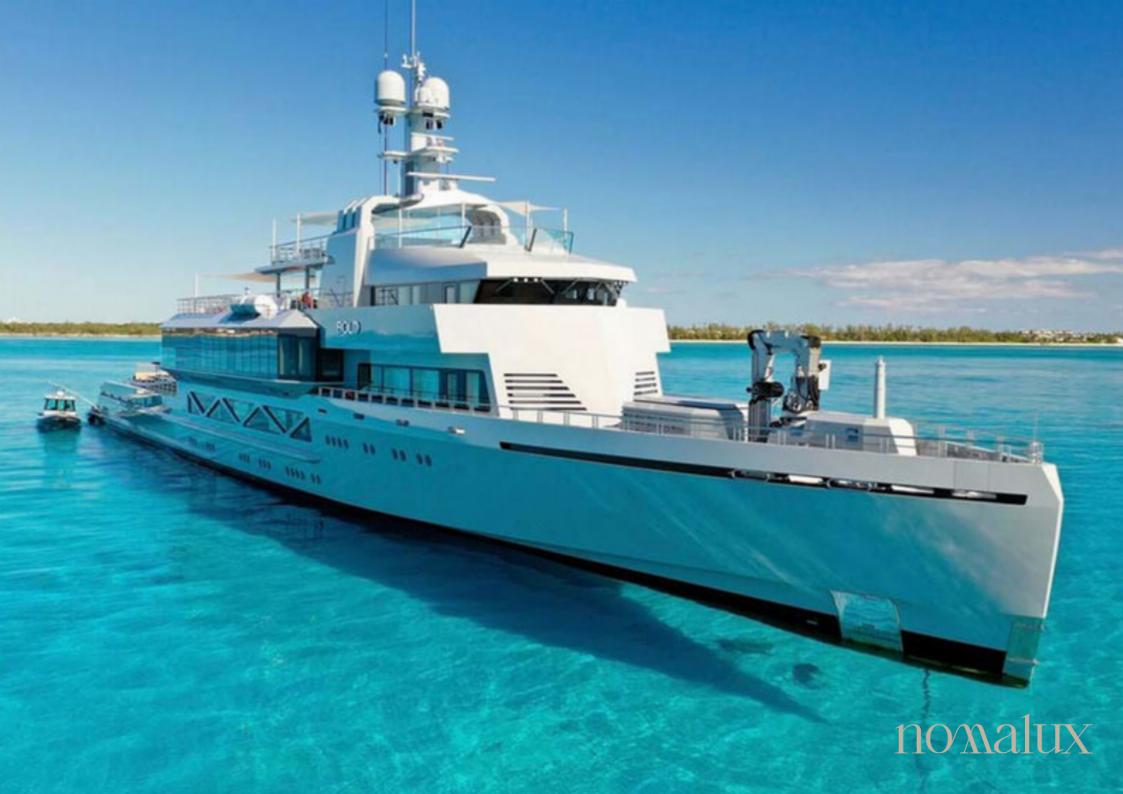

## Bold

The multi-award winning 85.3m/279'10" expedition yacht 'Bold' by the Australian shipyard SilverYachts offers flexible accommodation for up to 12 guests in 8 cabins and features interior styling by Vain Interiors.

Built in 2019, Bold is made for thrilling adventure and exploration in the most remote places around the globe. She is equipped with a dancefloor, spa, underwater lights, gym and the deck jacuzzi. When not cruising Bold has onboard an incredible selection of water toys and accessories: two Laser sailboats, Kite Surfers, scuba diving equipment and snorkelling equipment. Bold has two tenders, including a 10.5m/34′5″ Rupert Tender.

With a highly experienced and talented crew of 20, you can be sure that each and every need will be met and exceeded while on board this prestigious expedition yacht.

Price per week On request

Shipyard SILVERYACHTS

Length 85

**Year** 2019

Guests 12

Cabins 8

**Crew** 20