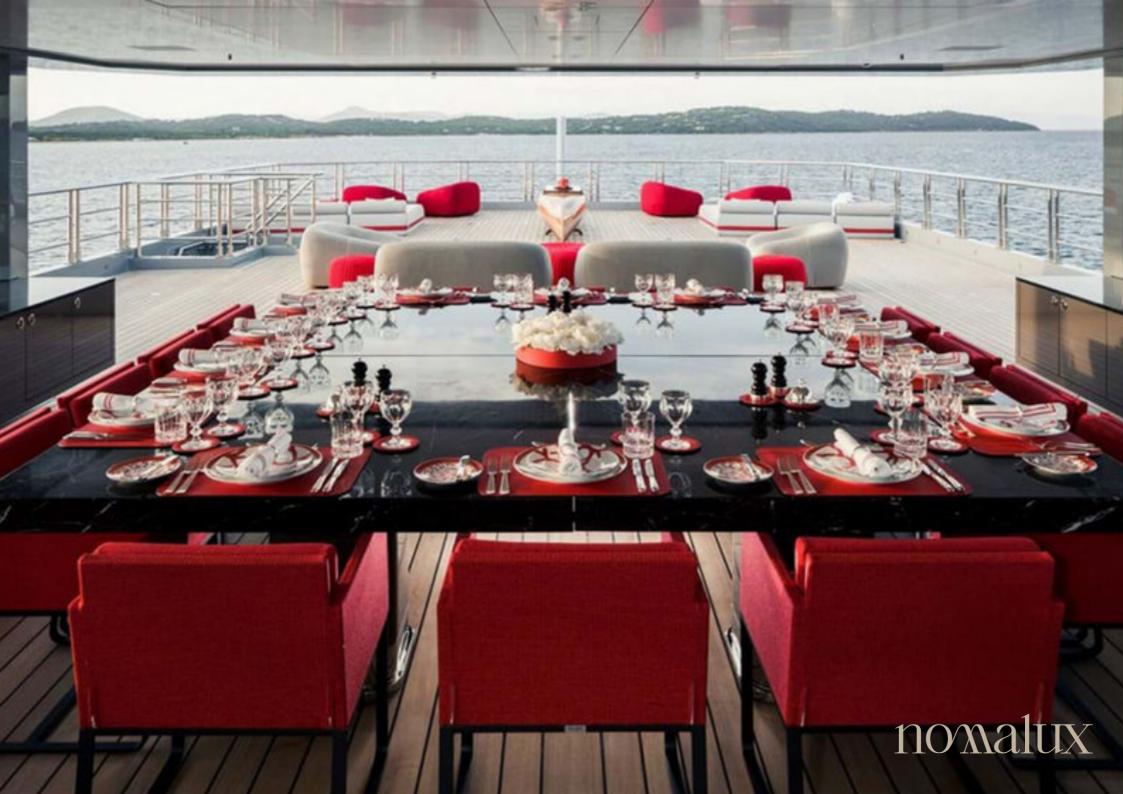

## Bold

The multi-award winning 85.3m/279'10" expedition yacht 'Bold' by the Australian shipyard SilverYachts offers flexible accommodation for up to 12 guests in 8 cabins and features interior styling by Vain Interiors.