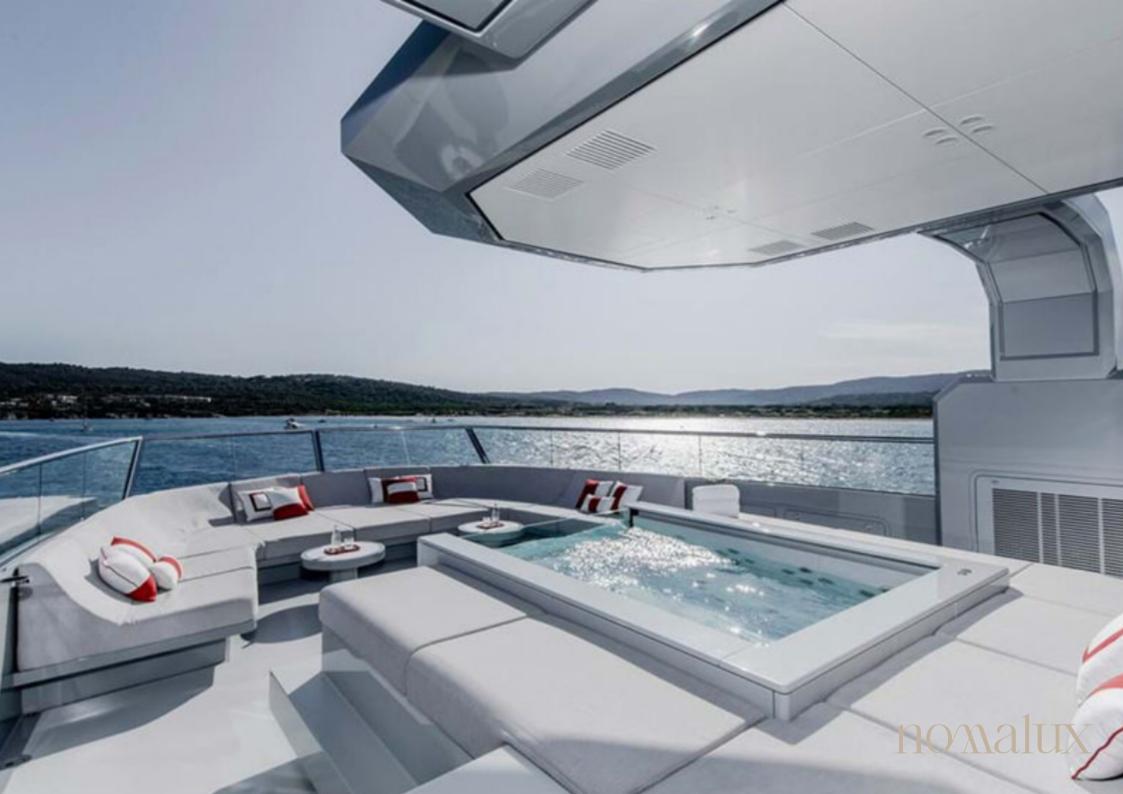

Built in 2019, Bold is made for thrilling adventure and exploration in the most remote places around the globe. She is equipped with a dancefloor, spa, underwater lights, gym and the deck jacuzzi. When not cruising Bold has onboard an incredible selection of water toys and accessories: two Laser sailboats, Kite Surfers, scuba diving equipment and snorkelling equipment. Bold has two tenders, including a 10.5m/34′5″ Rupert Tender.