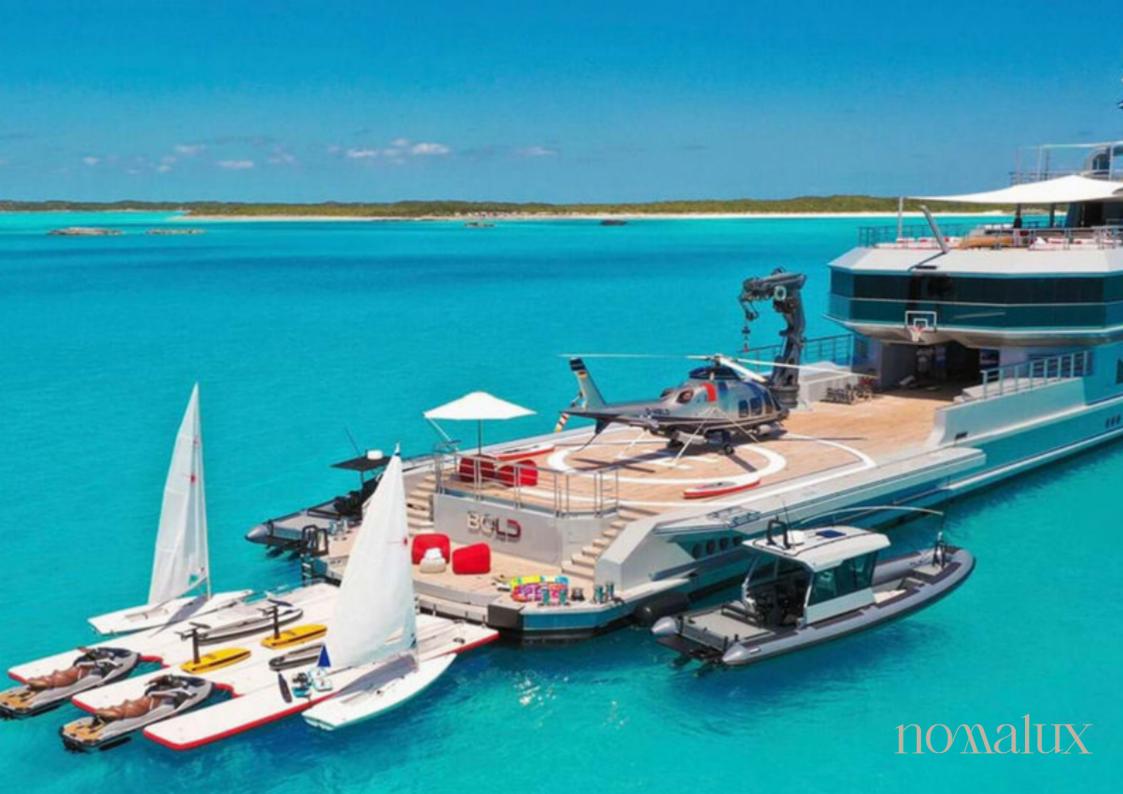

Built in 2019, Bold is made for thrilling adventure and exploration in the most remote places around the globe. She is equipped with a dancefloor, spa, underwater lights, gym and the deck jacuzzi. When not cruising Bold has onboard an incredible selection of water toys and accessories: two Laser sailboats, Kite Surfers, scuba diving equipment and snorkelling equipment. Bold has two tenders, including a 10.5m/34′5″ Rupert Tender.