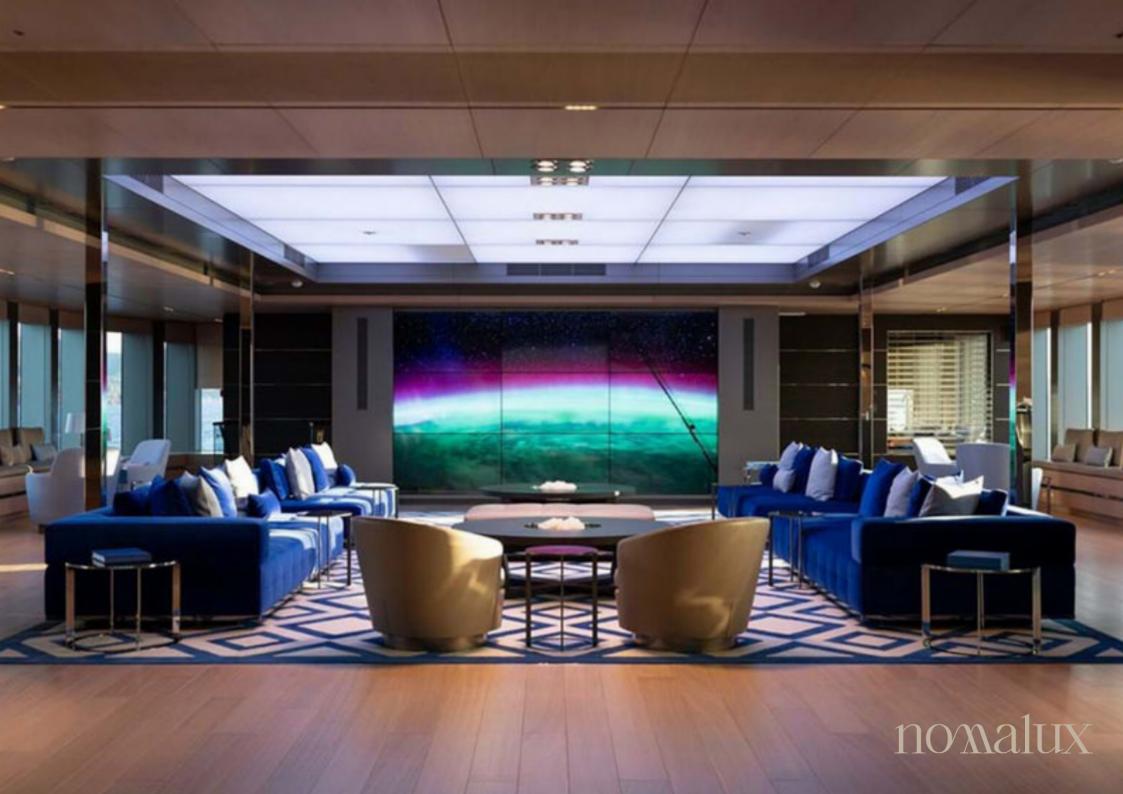

## Bold

The multi-award winning 85.3m/279'10" expedition yacht 'Bold' by the Australian shipyard SilverYachts offers flexible accommodation for up to 12 guests in 8 cabins and features interior styling by Vain Interiors.