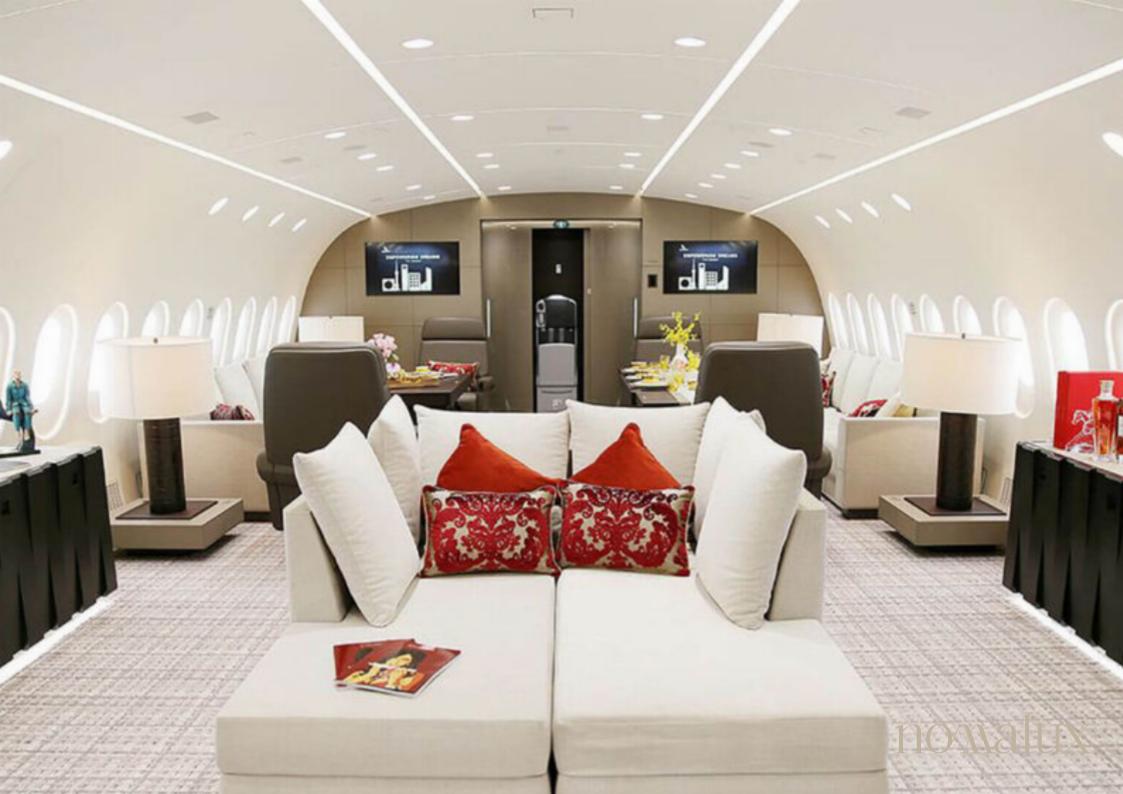

## bbj

Boeing BBJ (3 vip airliner)

Based on two well-regarded jets, BBJ and the 737-900ER airliner, the Boeing Business Jet 3 boasts several improved features ranging from an ultra-long range allowing direct flights of up to 10,066 kilometres, 89 per cent more luggage space than its predecessor, BBJ2, and a comfortable 341 sq. m. of floor space, capable of accommodating 8 to 50 passengers in the utmost luxury. In addition to different seating configurations, its interior layout offers several options for business and relaxation areas, such as an executive office, a luxurious cabin, separate meeting rooms, a primary suite and additional sleeping areas, a large bathroom with shower, a sumptuous living room with dining room, as well as lounges and common areas equipped with entertainment systems.