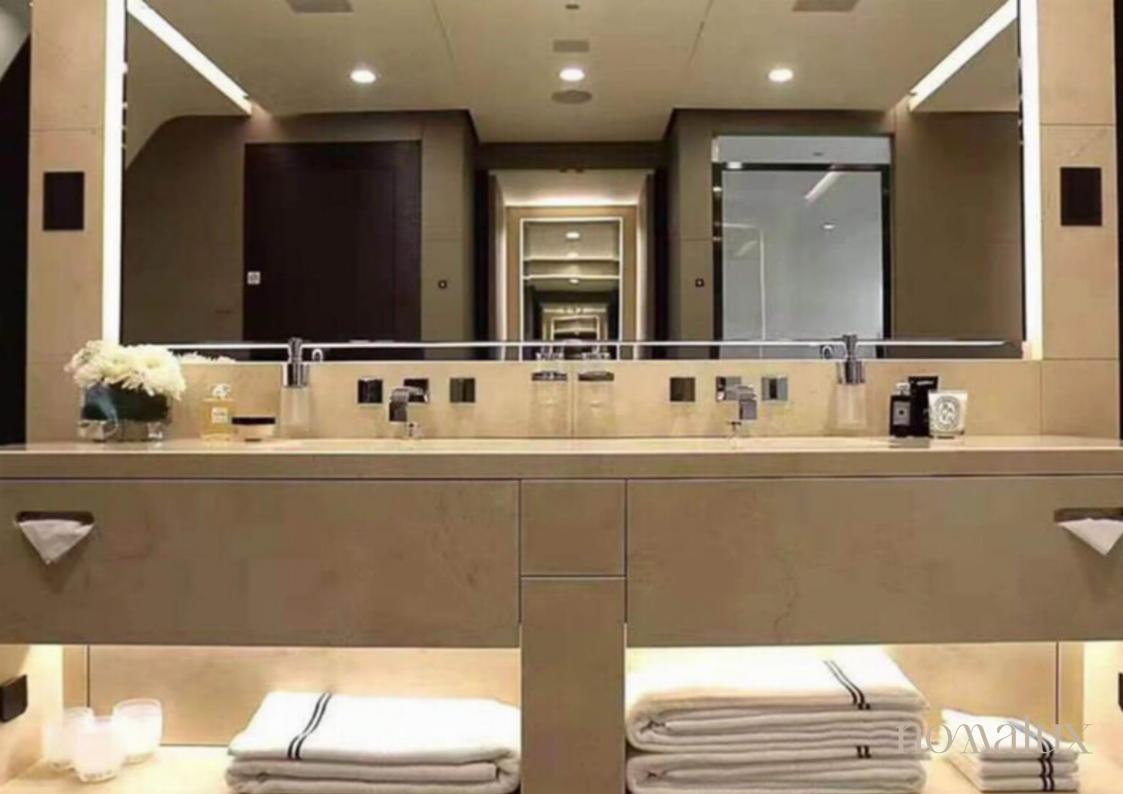

## bbj

Boeing BBJ (3 vip airliner)

Based on two well-regarded jets, BBJ and the 737-900ER airliner, the Boeing Business Jet 3 boasts several improved features ranging from an ultra-long range allowing direct flights of up to 10,066 kilometres, 89 per cent more luggage space than its predecessor, BBJ2, and a comfortable 341 sq. m. of floor space, capable of accommodating 8 to 50 passengers in the utmost luxury. In addition to different seating configurations, its interior layout offers several options for business and relaxation areas, such as an executive office, a luxurious cabin, separate meeting rooms, a primary suite and additional sleeping areas, a large bathroom with shower, a sumptuous living room with dining room, as well as lounges and common areas equipped with entertainment systems.