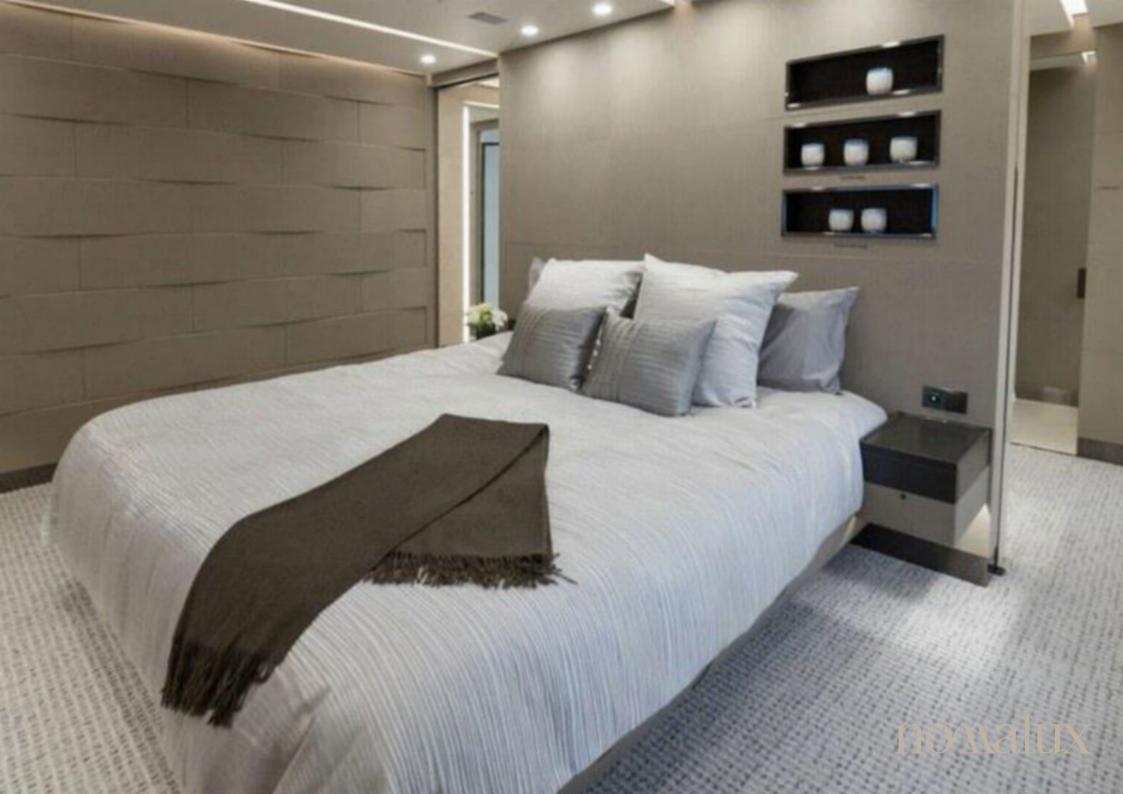

## bbj

Boeing BBJ (3 vip airliner)

Based on two well-regarded jets, BBJ and the 737-900ER airliner, the Boeing Business Jet 3 boasts several improved features ranging from an ultra-long range allowing direct flights of up to 10,066 kilometres, 89 per cent more luggage space than its predecessor, BBJ2, and a comfortable 341 sq. m. of floor space, capable of accommodating 8 to 50 passengers in the utmost luxury. In addition to different seating configurations, its interior layout offers several options for business and relaxation areas, such as an executive office, a luxurious cabin, separate meeting rooms, a primary suite and additional sleeping areas, a large bathroom with shower, a sumptuous living room with dining room, as well as lounges and common areas equipped with entertainment systems.