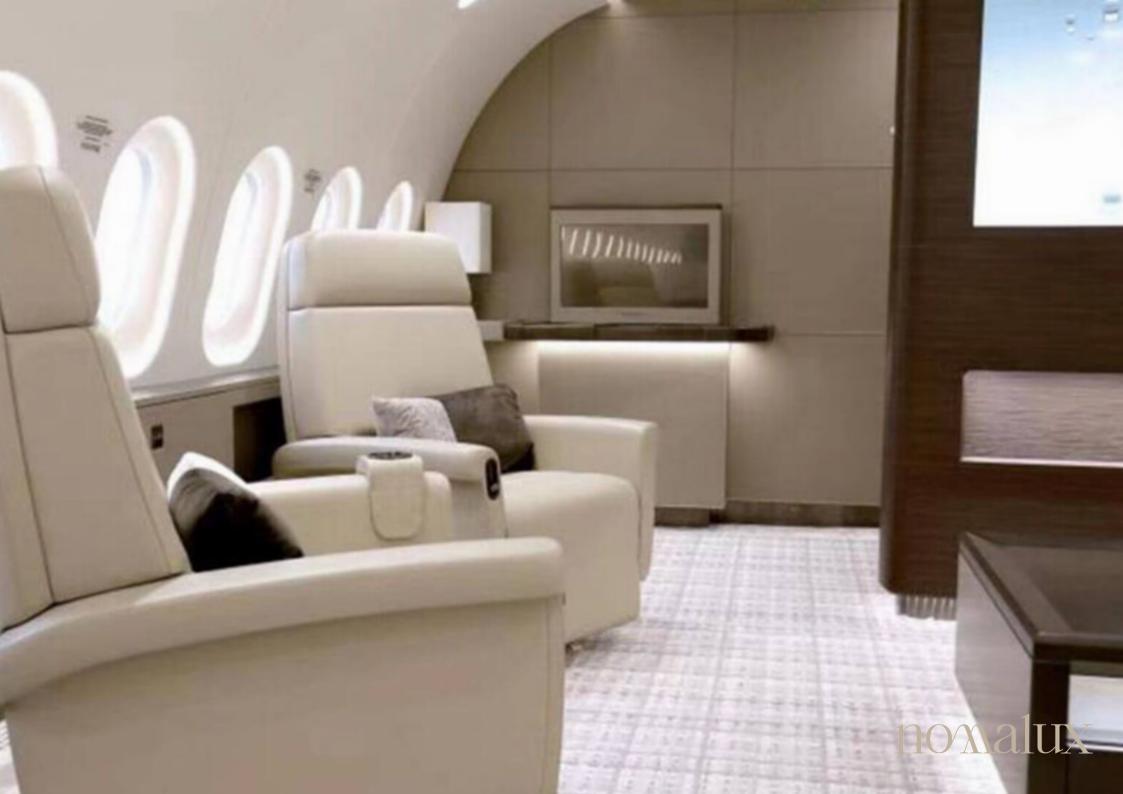

## bbj

Boeing BBJ (3 vip airliner)

Based on two well-regarded jets, BBJ and the 737-900ER airliner, the Boeing Business Jet 3 boasts several improved features ranging from an ultra-long range allowing direct flights of up to 10,066 kilometres, 89 per cent more luggage space than its predecessor, BBJ2, and a comfortable 341 sq. m. of floor space, capable of accommodating 8 to 50 passengers in the utmost luxury. In addition to different seating configurations, its interior layout offers several options for business and relaxation areas, such as an executive office, a luxurious cabin, separate meeting rooms, a primary suite and additional sleeping areas, a large bathroom with shower, a sumptuous living room with dining room, as well as lounges and common areas equipped with entertainment systems.