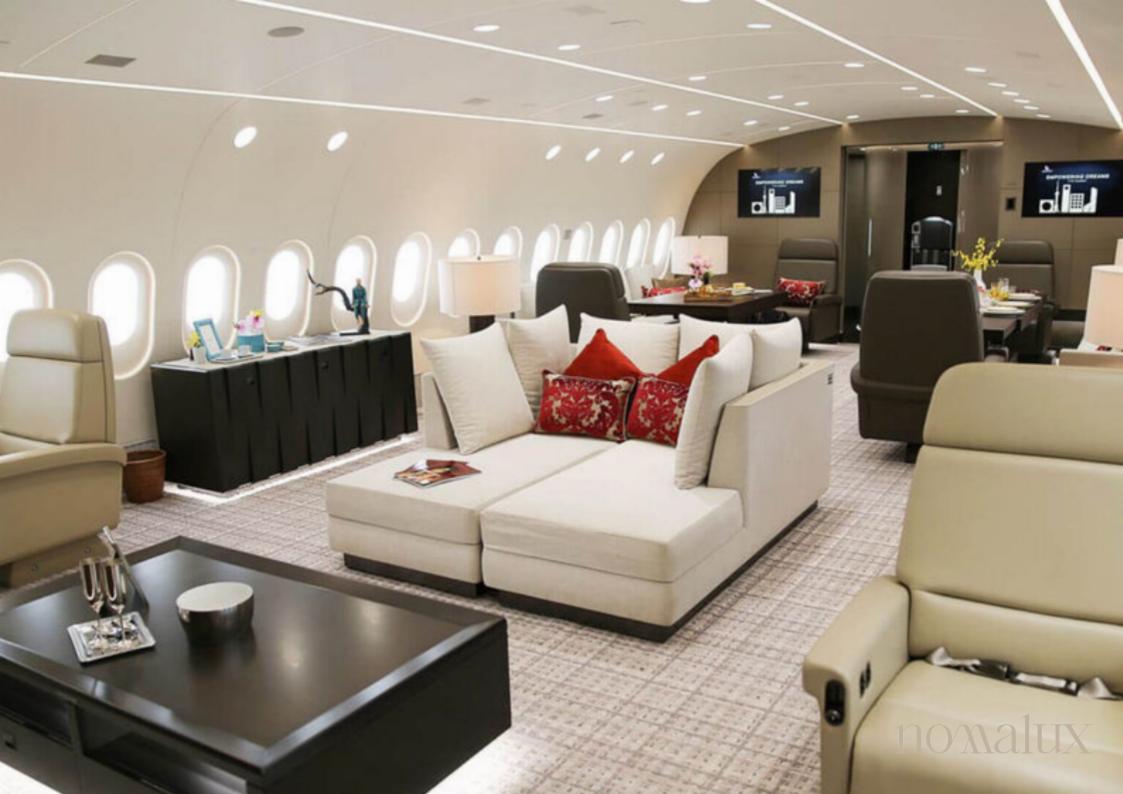

## bbj

Boeing BBJ (3 vip airliner)

Based on two well-regarded jets, BBJ and the 737-900ER airliner, the Boeing Business Jet 3 boasts several improved features ranging from an ultra-long range allowing direct flights of up to 10,066 kilometres, 89 per cent more luggage space than its predecessor, BBJ2, and a comfortable 341 sq. m. of floor space, capable of accommodating 8 to 50 passengers in the utmost luxury. In addition to different seating configurations, its interior layout offers several options for business and relaxation areas, such as an executive office, a luxurious cabin, separate meeting rooms, a primary suite and additional sleeping areas, a large bathroom with shower, a sumptuous living room with dining room, as well as lounges and common areas equipped with entertainment systems.