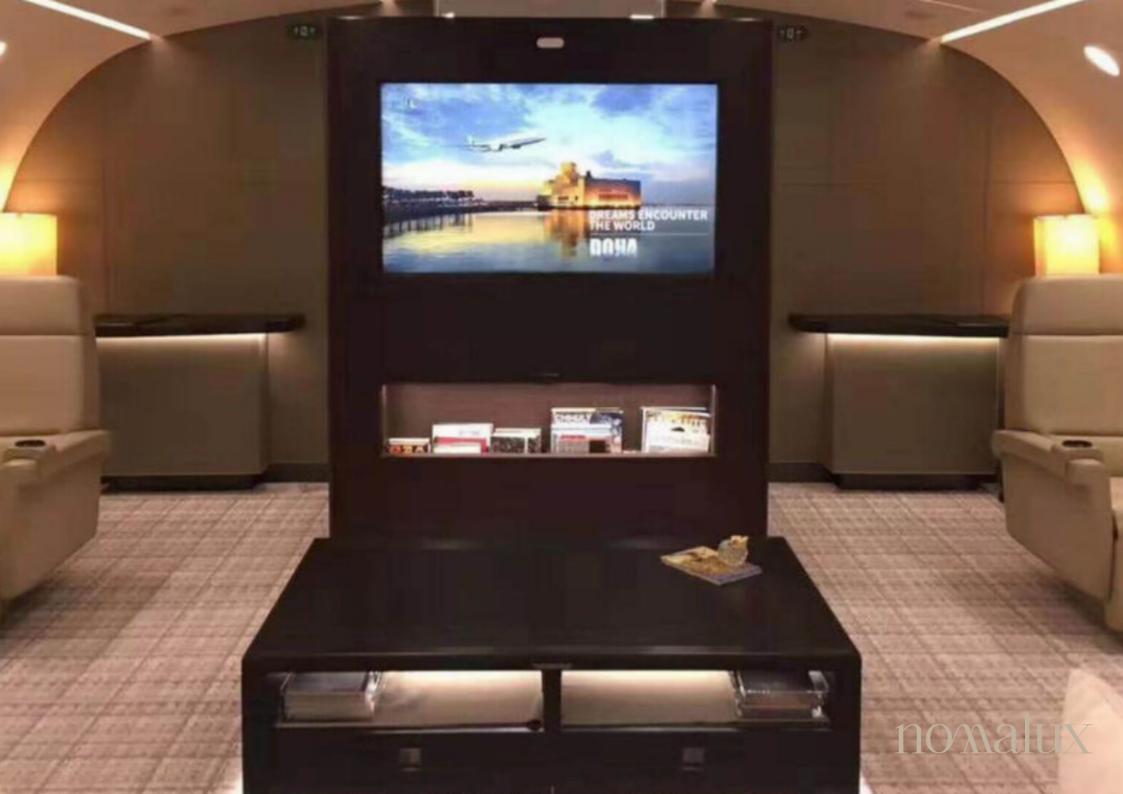

## bbj

Boeing BBJ (3 vip airliner)

Based on two well-regarded jets, BBJ and the 737-900ER airliner, the Boeing Business Jet 3 boasts several improved features ranging from an ultra-long range allowing direct flights of up to 10,066 kilometres, 89 per cent more luggage space than its predecessor, BBJ2, and a comfortable 341 sq. m. of floor space, capable of accommodating 8 to 50 passengers in the utmost luxury. In addition to different seating configurations, its interior layout offers several options for business and relaxation areas, such as an executive office, a luxurious cabin, separate meeting rooms, a primary suite and additional sleeping areas, a large bathroom with shower, a sumptuous living room with dining room, as well as lounges and common areas equipped with entertainment systems.