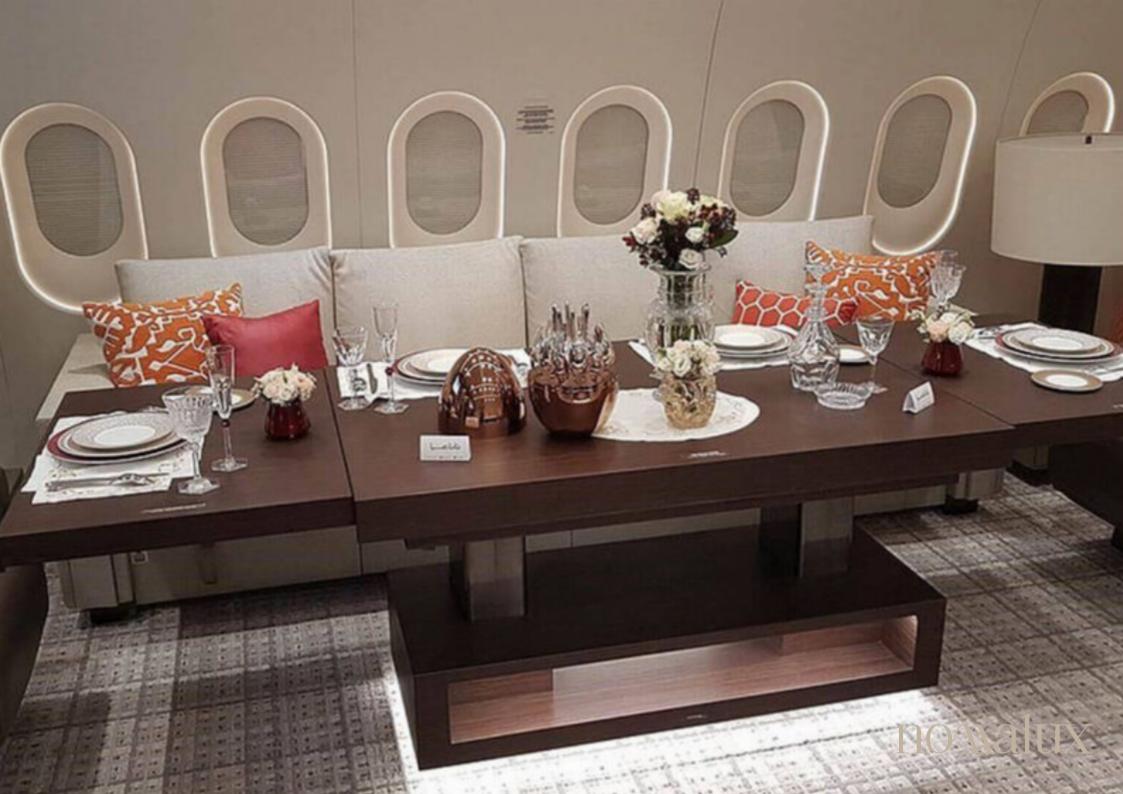

## bbj

Boeing BBJ (3 vip airliner)

Based on two well-regarded jets, BBJ and the 737-900ER airliner, the Boeing Business Jet 3 boasts several improved features ranging from an ultra-long range allowing direct flights of up to 10,066 kilometres, 89 per cent more luggage space than its predecessor, BBJ2, and a comfortable 341 sq. m. of floor space, capable of accommodating 8 to 50 passengers in the utmost luxury. In addition to different seating configurations, its interior layout offers several options for business and relaxation areas, such as an executive office, a luxurious cabin, separate meeting rooms, a primary suite and additional sleeping areas, a large bathroom with shower, a sumptuous living room with dining room, as well as lounges and common areas equipped with entertainment systems.