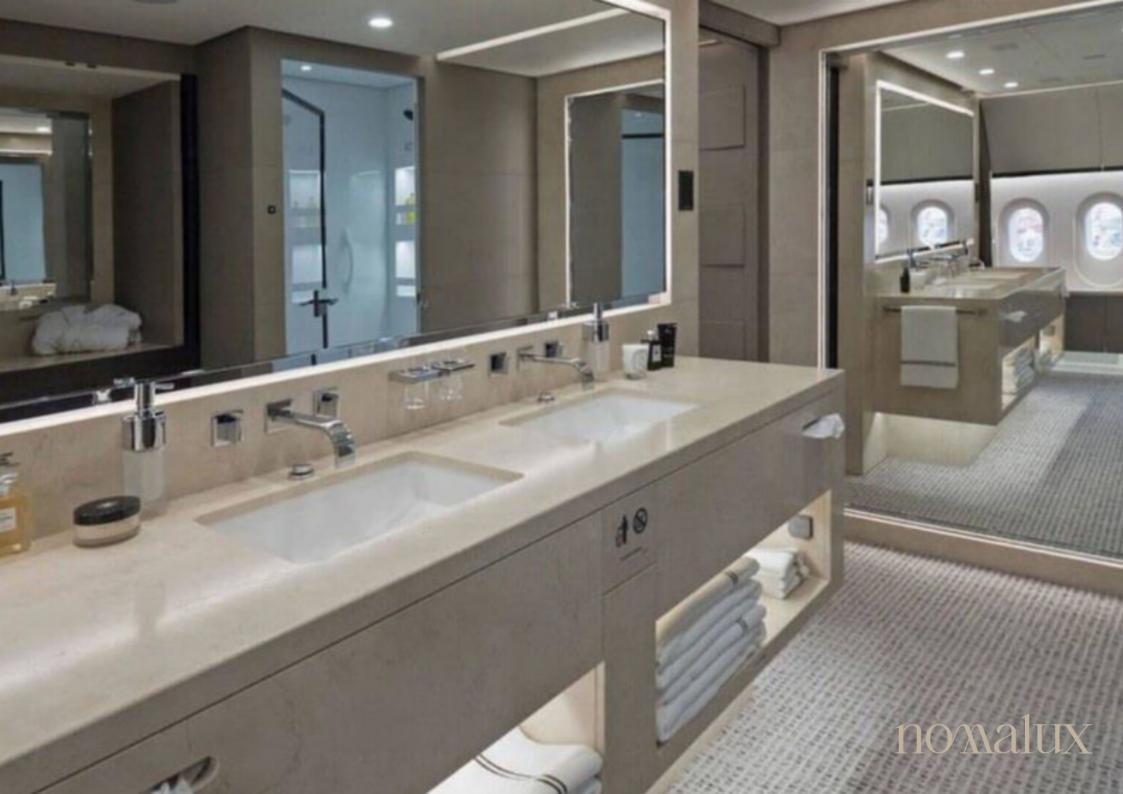

## bbj

Boeing BBJ (3 vip airliner)

Based on two well-regarded jets, BBJ and the 737-900ER airliner, the Boeing Business Jet 3 boasts several improved features ranging from an ultra-long range allowing direct flights of up to 10,066 kilometres, 89 per cent more luggage space than its predecessor, BBJ2, and a comfortable 341 sq. m. of floor space, capable of accommodating 8 to 50 passengers in the utmost luxury. In addition to different seating configurations, its interior layout offers several options for business and relaxation areas, such as an executive office, a luxurious cabin, separate meeting rooms, a primary suite and additional sleeping areas, a large bathroom with shower, a sumptuous living room with dining room, as well as lounges and common areas equipped with entertainment systems.