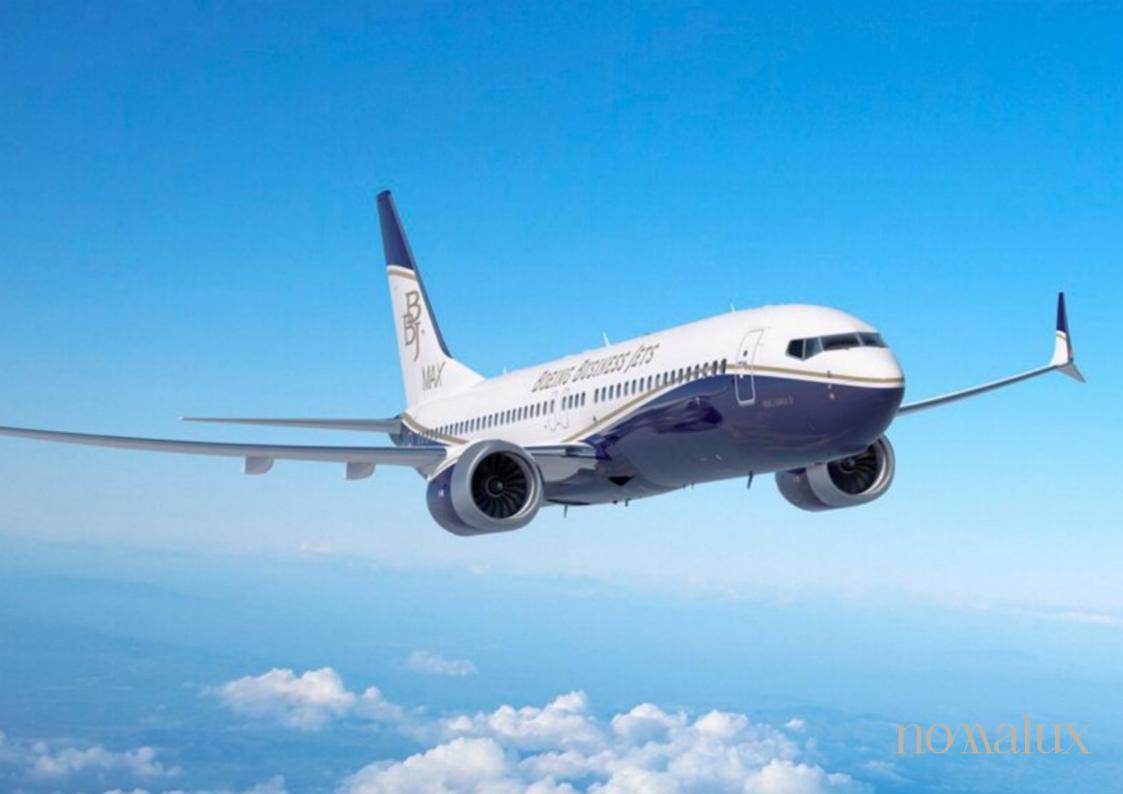

## bbj

Boeing BBJ (3 vip airliner)

Based on two well-regarded jets, BBJ and the 737-900ER airliner, the Boeing Business Jet 3 boasts several improved features ranging from an ultra-long range allowing direct flights of up to 10,066 kilometres, 89 per cent more luggage space than its predecessor, BBJ2, and a comfortable 341 sq. m. of floor space, capable of accommodating 8 to 50 passengers in the utmost luxury. In addition to different seating configurations, its interior layout offers several options for business and relaxation areas, such as an executive office, a luxurious cabin, separate meeting rooms, a primary suite and additional sleeping areas, a large bathroom with shower, a sumptuous living room with dining room, as well as lounges and common areas equipped with entertainment systems.