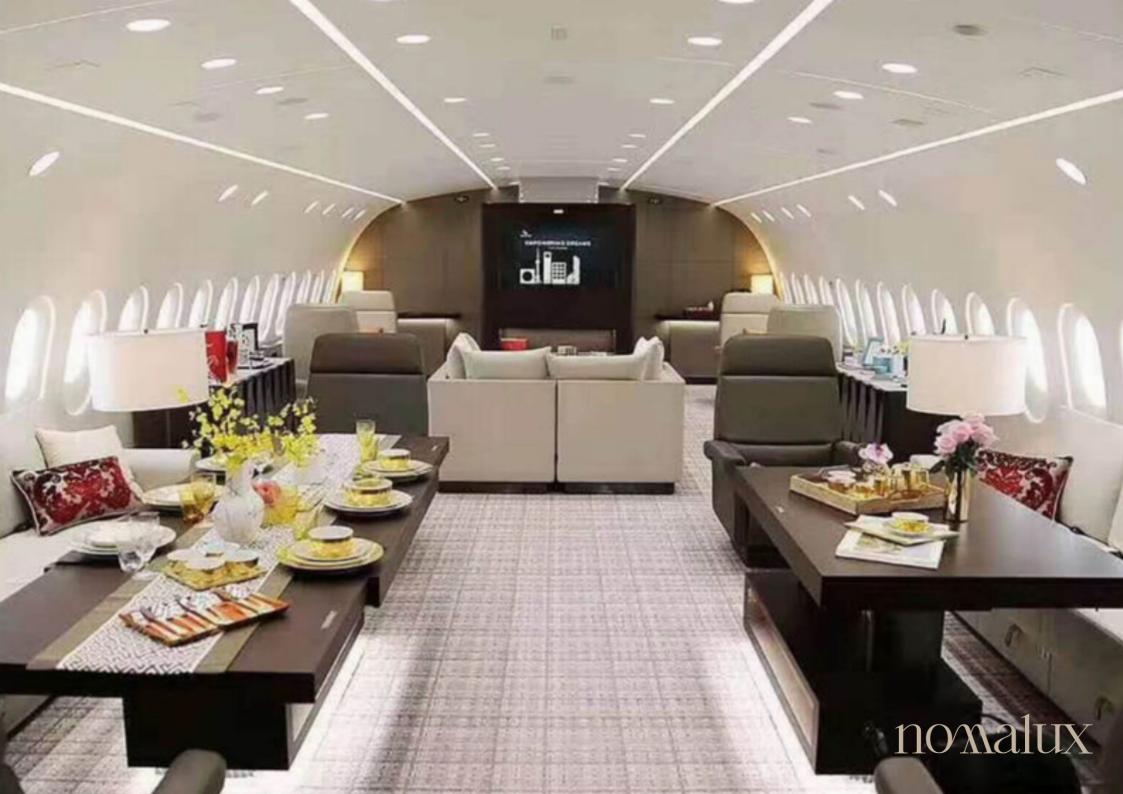

## bbj

Boeing BBJ (3 vip airliner)

Based on two well-regarded jets, BBJ and the 737-900ER airliner, the Boeing Business Jet 3 boasts several improved features ranging from an ultra-long range allowing direct flights of up to 10,066 kilometres, 89 per cent more luggage space than its predecessor, BBJ2, and a comfortable 341 sq. m. of floor space, capable of accommodating 8 to 50 passengers in the utmost luxury. In addition to different seating configurations, its interior layout offers several options for business and relaxation areas, such as an executive office, a luxurious cabin, separate meeting rooms, a primary suite and additional sleeping areas, a large bathroom with shower, a sumptuous living room with dining room, as well as lounges and common areas equipped with entertainment systems.