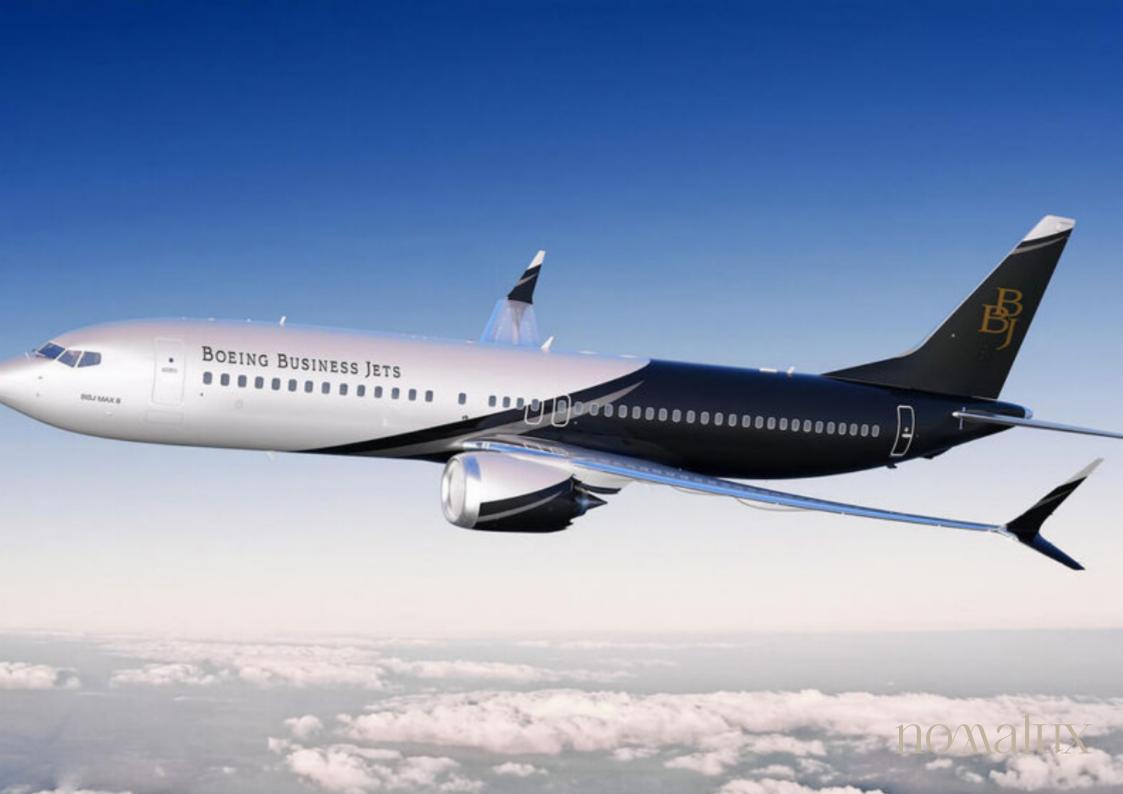

## bbj

Boeing BBJ (3 vip airliner)

Based on two well-regarded jets, BBJ and the 737-900ER airliner, the Boeing Business Jet 3 boasts several improved features ranging from an ultra-long range allowing direct flights of up to 10,066 kilometres, 89 per cent more luggage space than its predecessor, BBJ2, and a comfortable 341 sq. m. of floor space, capable of accommodating 8 to 50 passengers in the utmost luxury. In addition to different seating configurations, its interior layout offers several options for business and relaxation areas, such as an executive office, a luxurious cabin, separate meeting rooms, a primary suite and additional sleeping areas, a large bathroom with shower, a sumptuous living room with dining room, as well as lounges and common areas equipped with entertainment systems.