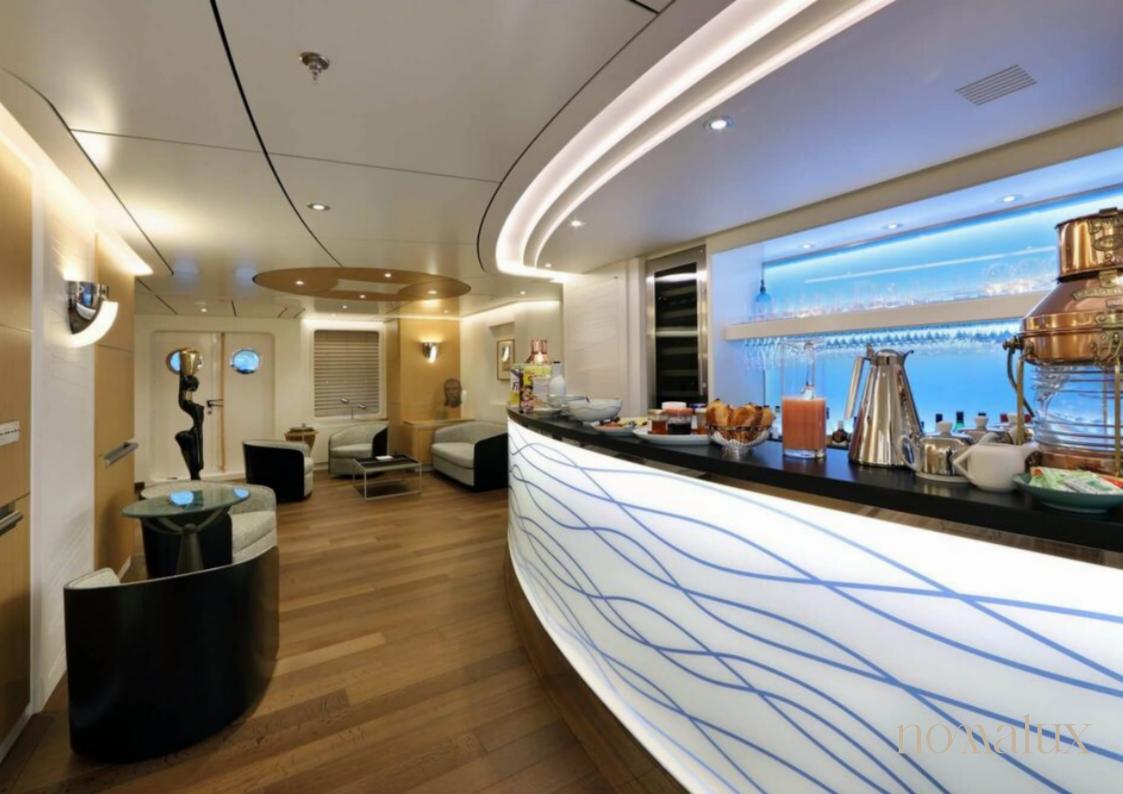

## Yersin

The 76.6m/251'4" expedition yacht Yersin offers flexible accommodation, has all the bells and whistles, designed to offer a sublime combination of luxury and convivial spaces. She is equipped with a beauty salon, spa, elevator and gym, particularly a state-of-the-art movie theatre and deck jacuzzi, conference facilities for those who work are available to make business on board much easier.