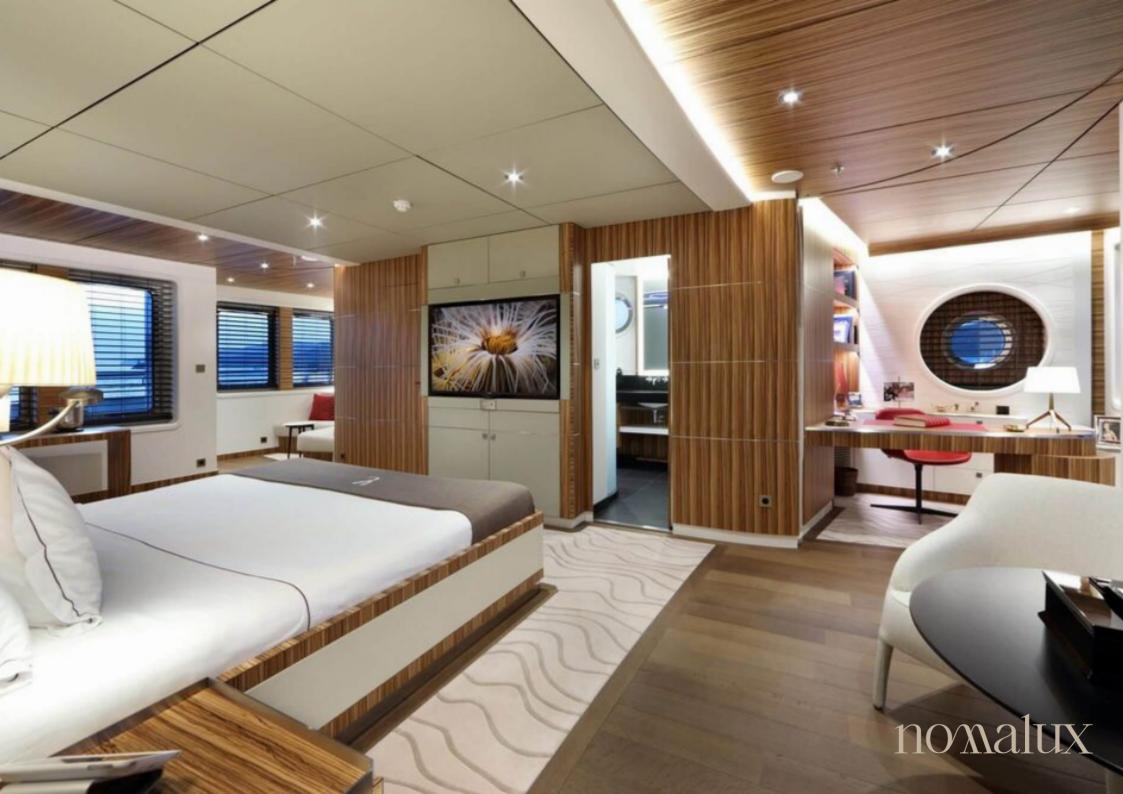

## Yersin

The 76.6m/251'4" expedition yacht Yersin offers flexible accommodation, has all the bells and whistles, designed to offer a sublime combination of luxury and convivial spaces. She is equipped with a beauty salon, spa, elevator and gym, particularly a state-of-the-art movie theatre and deck jacuzzi, conference facilities for those who work are available to make business on board much easier.