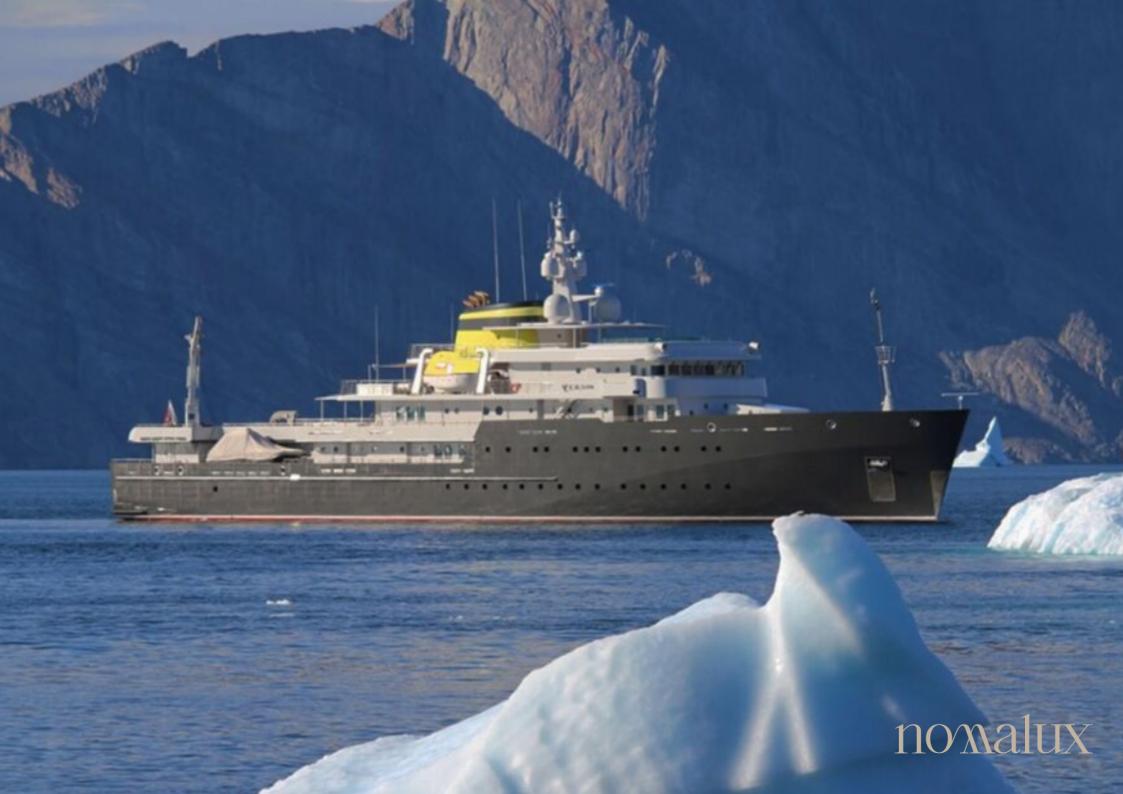

## Yersin

The 76.6m/251'4" expedition yacht Yersin offers flexible accommodation, has all the bells and whistles, designed to offer a sublime combination of luxury and convivial spaces. She is equipped with a beauty salon, spa, elevator and gym, particularly a state-of-the-art movie theatre and deck jacuzzi, conference facilities for those who work are available to make business on board much easier.