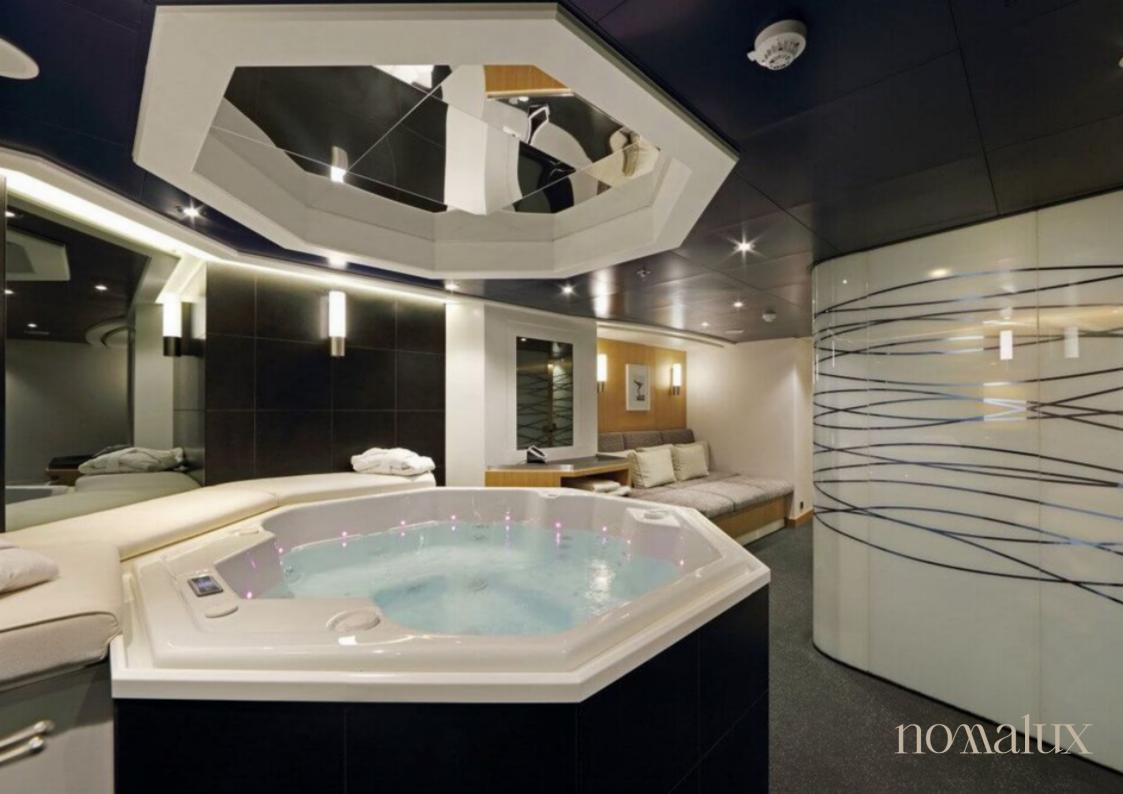

## Yersin

The 76.6m/251'4" expedition yacht Yersin offers flexible accommodation, has all the bells and whistles, designed to offer a sublime combination of luxury and convivial spaces. She is equipped with a beauty salon, spa, elevator and gym, particularly a state-of-the-art movie theatre and deck jacuzzi, conference facilities for those who work are available to make business on board much easier.