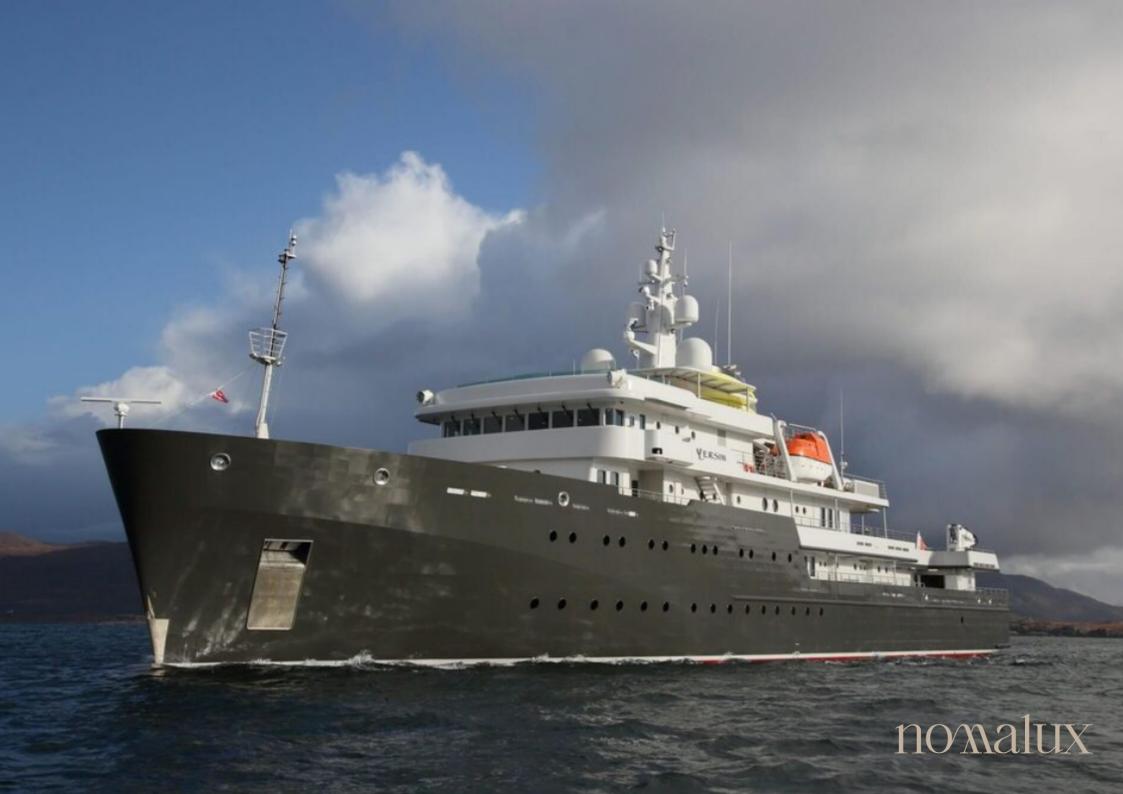

## Yersin

The 76.6m/251'4" expedition yacht Yersin offers flexible accommodation, has all the bells and whistles, designed to offer a sublime combination of luxury and convivial spaces. She is equipped with a beauty salon, spa, elevator and gym, particularly a state-of-the-art movie theatre and deck jacuzzi, conference facilities for those who work are available to make business on board much easier.