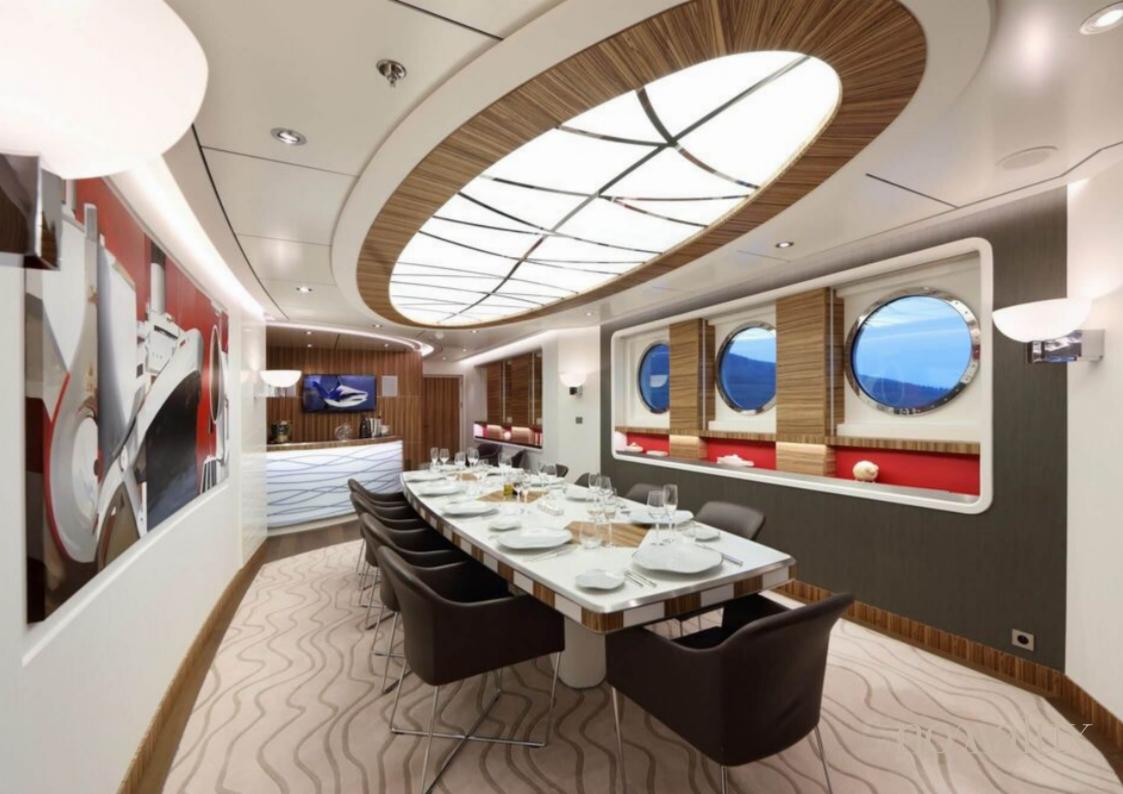

## Yersin

The 76.6m/251'4" expedition yacht Yersin offers flexible accommodation, has all the bells and whistles, designed to offer a sublime combination of luxury and convivial spaces. She is equipped with a beauty salon, spa, elevator and gym, particularly a state-of-the-art movie theatre and deck jacuzzi, conference facilities for those who work are available to make business on board much easier.