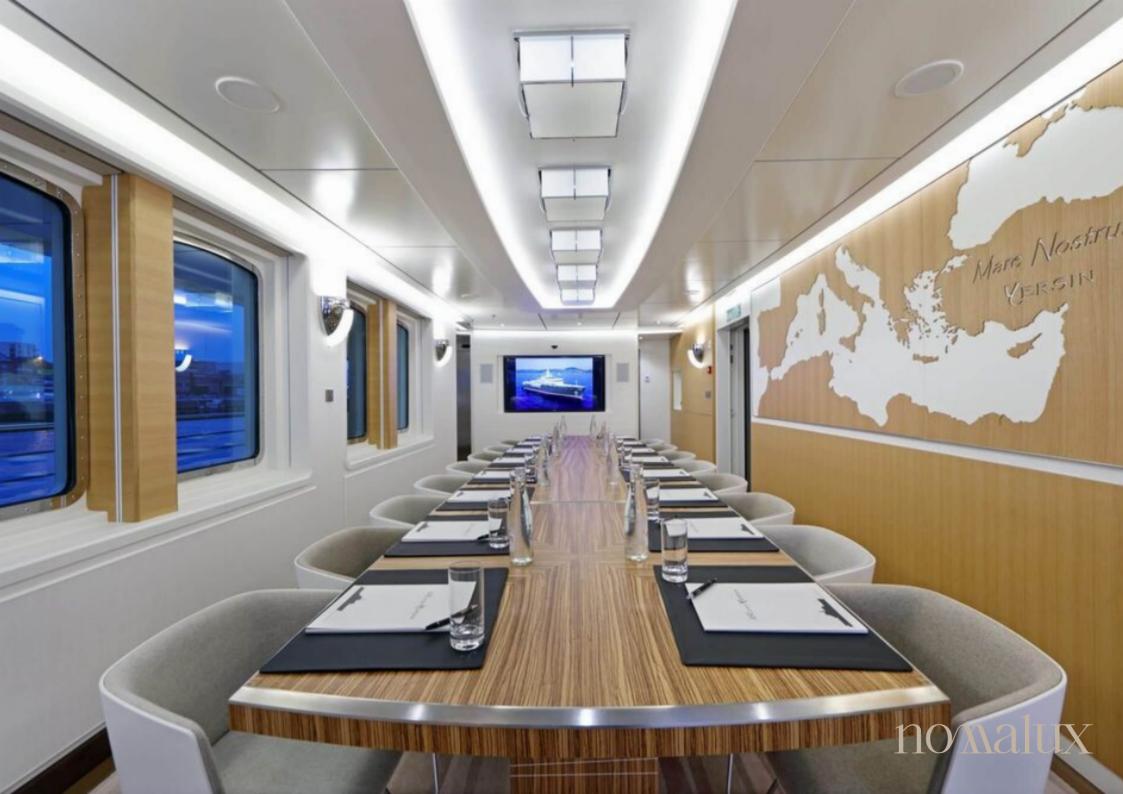

## Yersin

The 76.6m/251'4" expedition yacht Yersin offers flexible accommodation, has all the bells and whistles, designed to offer a sublime combination of luxury and convivial spaces. She is equipped with a beauty salon, spa, elevator and gym, particularly a state-of-the-art movie theatre and deck jacuzzi, conference facilities for those who work are available to make business on board much easier.