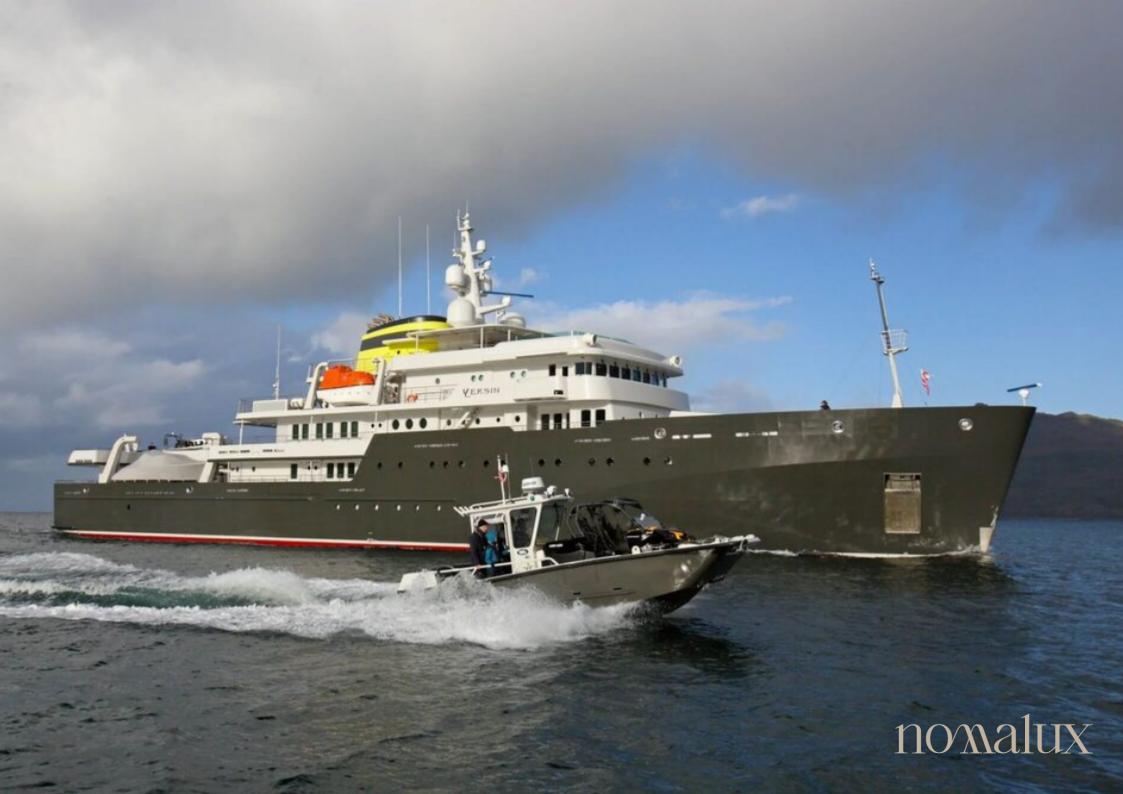

## Yersin

The 76.6m/251'4" expedition yacht Yersin offers flexible accommodation, has all the bells and whistles, designed to offer a sublime combination of luxury and convivial spaces. She is equipped with a beauty salon, spa, elevator and gym, particularly a state-of-the-art movie theatre and deck jacuzzi, conference facilities for those who work are available to make business on board much easier.