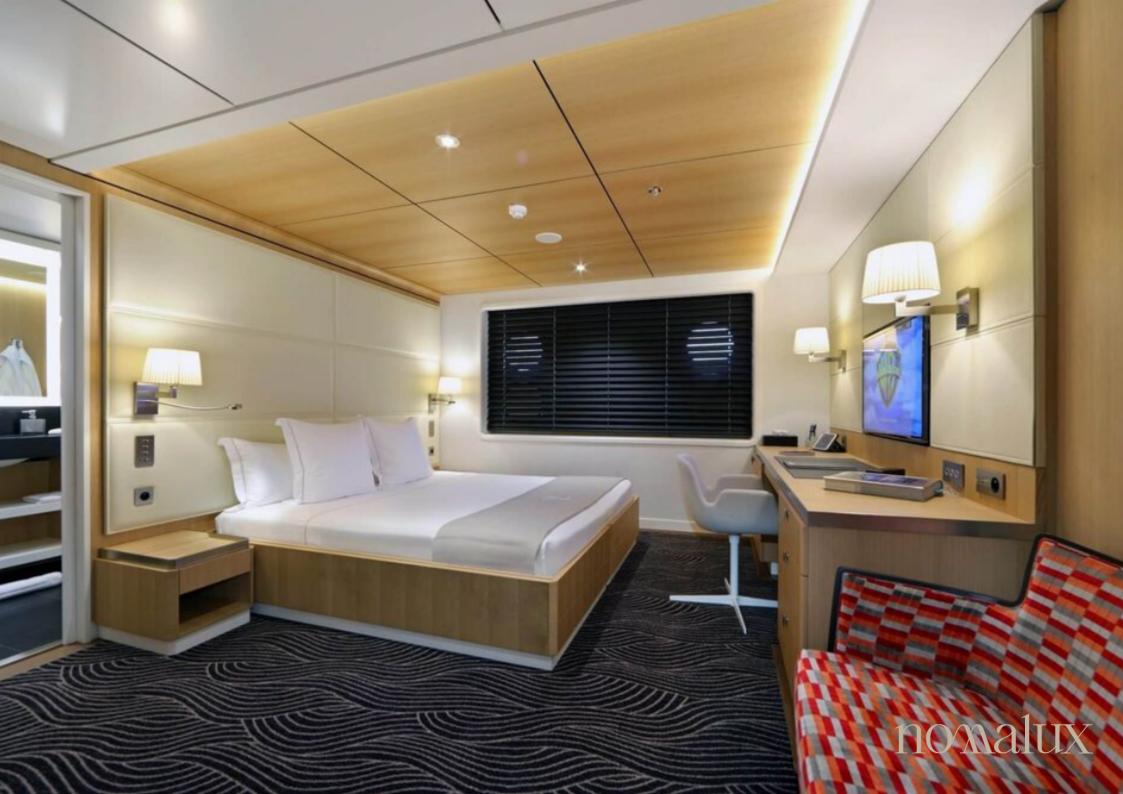

## Yersin

The 76.6m/251'4" expedition yacht Yersin offers flexible accommodation, has all the bells and whistles, designed to offer a sublime combination of luxury and convivial spaces. She is equipped with a beauty salon, spa, elevator and gym, particularly a state-of-the-art movie theatre and deck jacuzzi, conference facilities for those who work are available to make business on board much easier.

| Price per week | On reques |
|----------------|-----------|
| Shipyard       | Piriou    |
| Length         | 76        |
| Year           | 2015      |
| Guests         | 12        |
| Cabins         | 8         |
| Crew           | 22        |