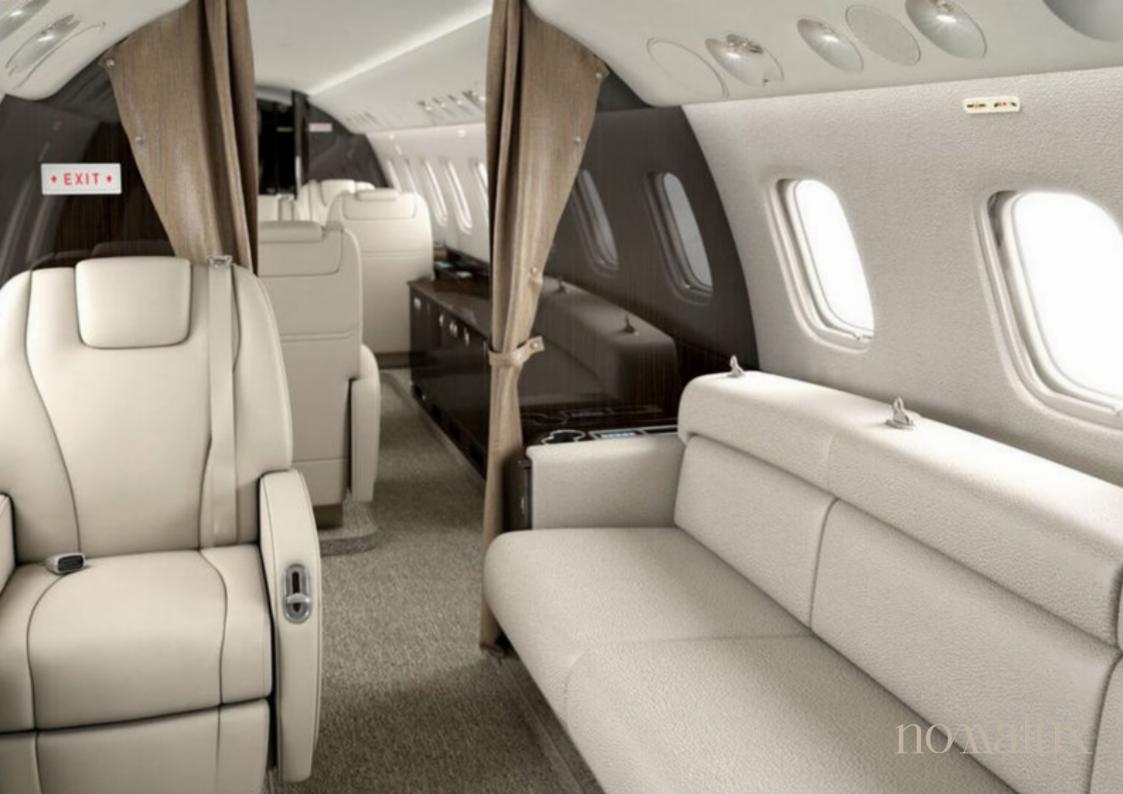

## Embraer Legacy 450

This business jet ranks as one of the most versatile aircraft in its class, designed to fill the gap between the Phenom 300 and the popular Legacy 600 and 650 models. In addition to its excellent range and modern design, it features a quiet and bright cabin with fully reclining seats and a galley area, comfortably accommodating up to eight passengers. It is particularly suitable for groups traveling with a lot of luggage as it has considerable hold capacity.