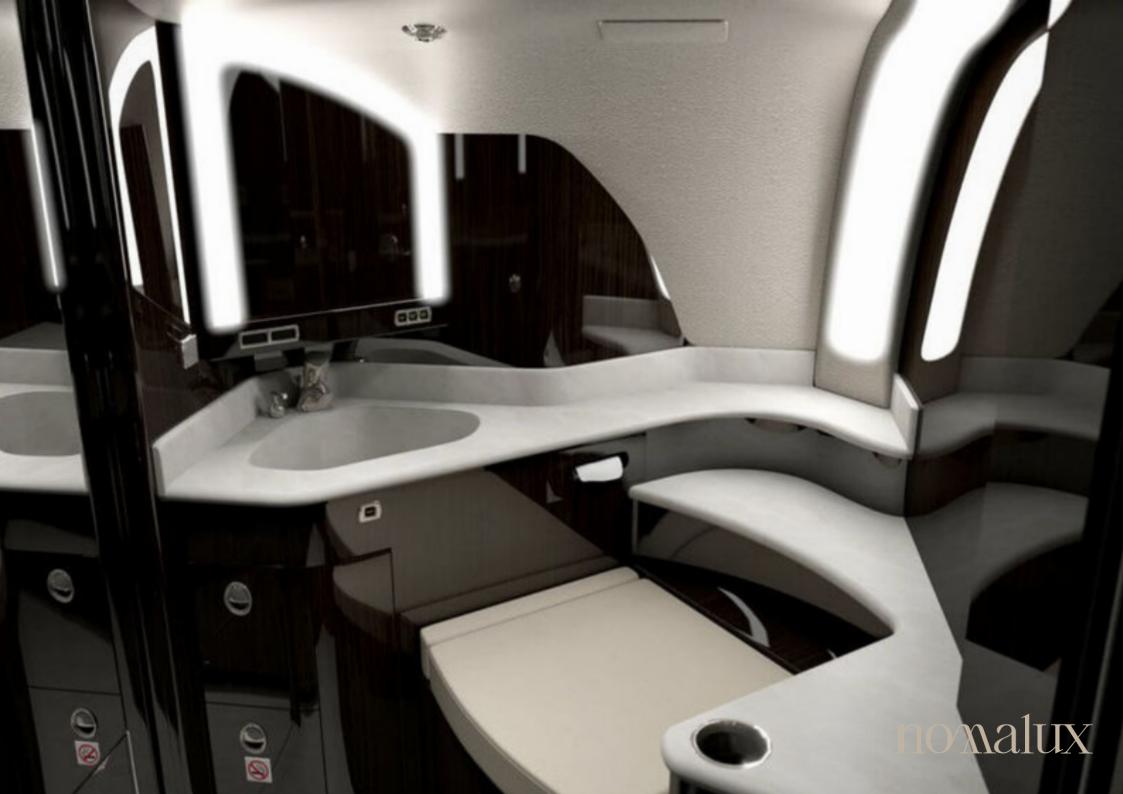

## Embraer Legacy 450

This business jet ranks as one of the most versatile aircraft in its class, designed to fill the gap between the Phenom 300 and the popular Legacy 600 and 650 models. In addition to its excellent range and modern design, it features a quiet and bright cabin with fully reclining seats and a galley area, comfortably accommodating up to eight passengers. It is particularly suitable for groups traveling with a lot of luggage as it has considerable hold capacity.