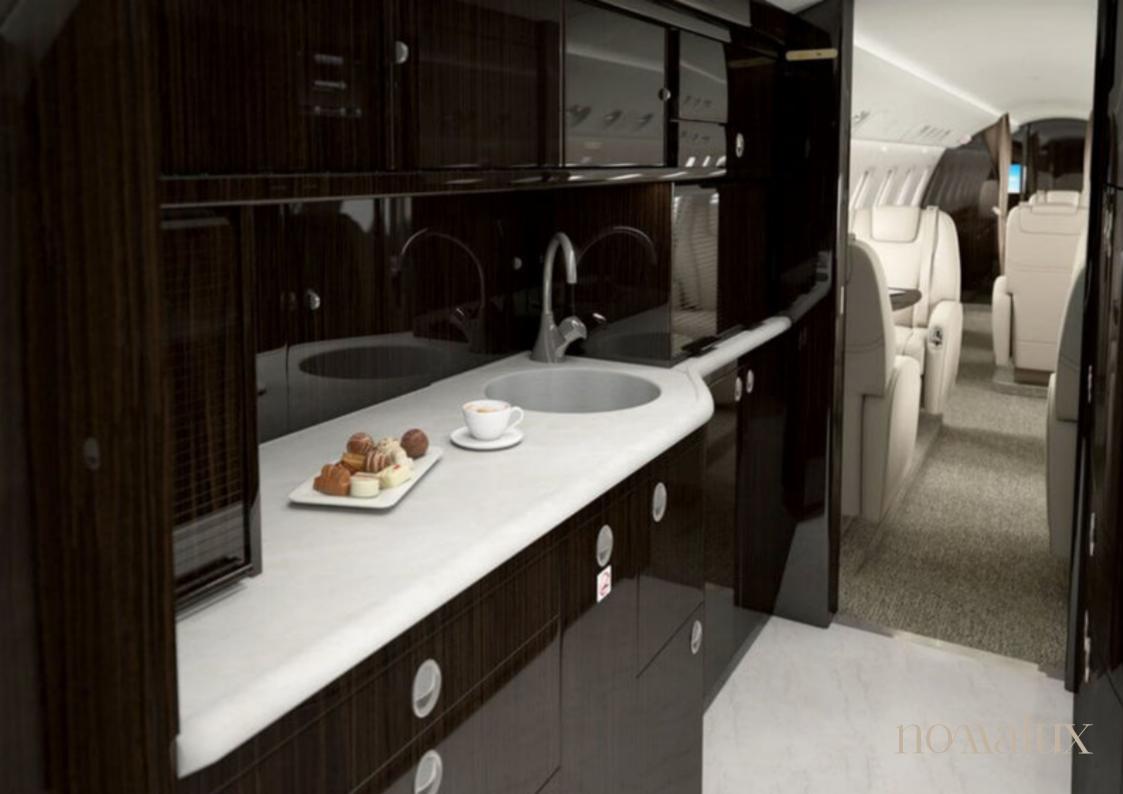

## Embraer Legacy 450

This business jet ranks as one of the most versatile aircraft in its class, designed to fill the gap between the Phenom 300 and the popular Legacy 600 and 650 models. In addition to its excellent range and modern design, it features a quiet and bright cabin with fully reclining seats and a galley area, comfortably accommodating up to eight passengers. It is particularly suitable for groups traveling with a lot of luggage as it has considerable hold capacity.