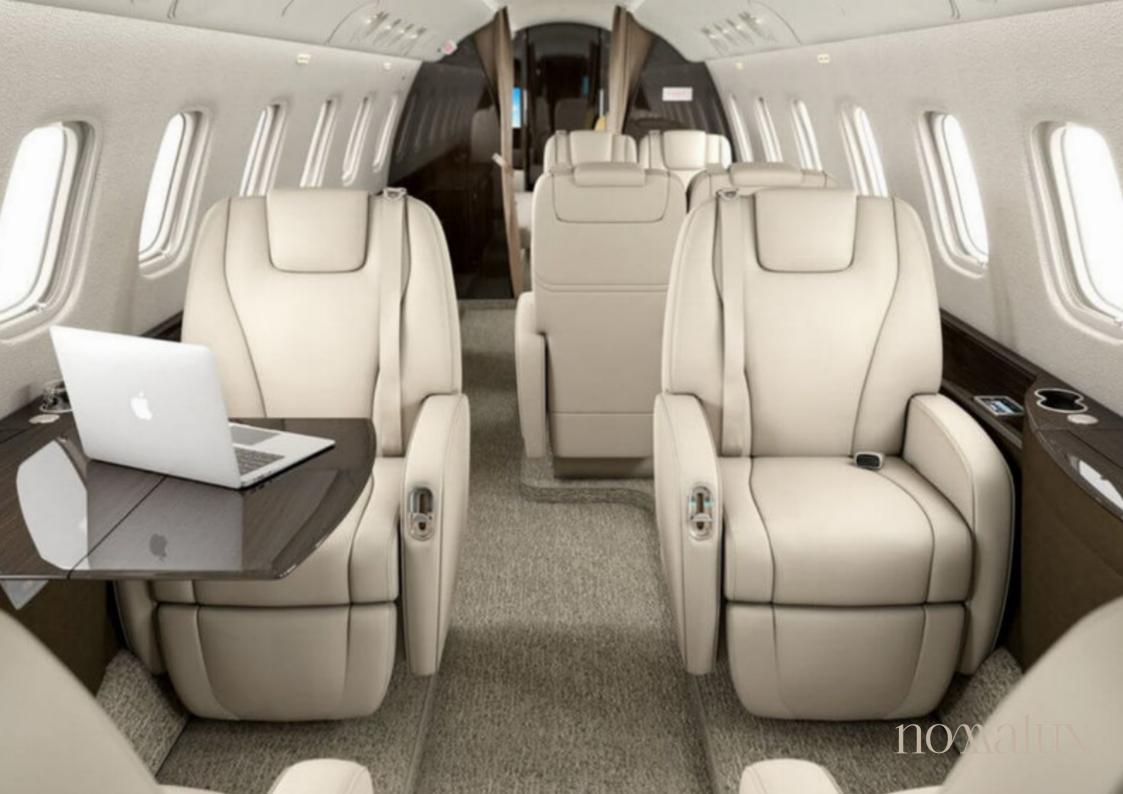

## Embraer Legacy 450

This business jet ranks as one of the most versatile aircraft in its class, designed to fill the gap between the Phenom 300 and the popular Legacy 600 and 650 models. In addition to its excellent range and modern design, it features a quiet and bright cabin with fully reclining seats and a galley area, comfortably accommodating up to eight passengers. It is particularly suitable for groups traveling with a lot of luggage as it has considerable hold capacity.