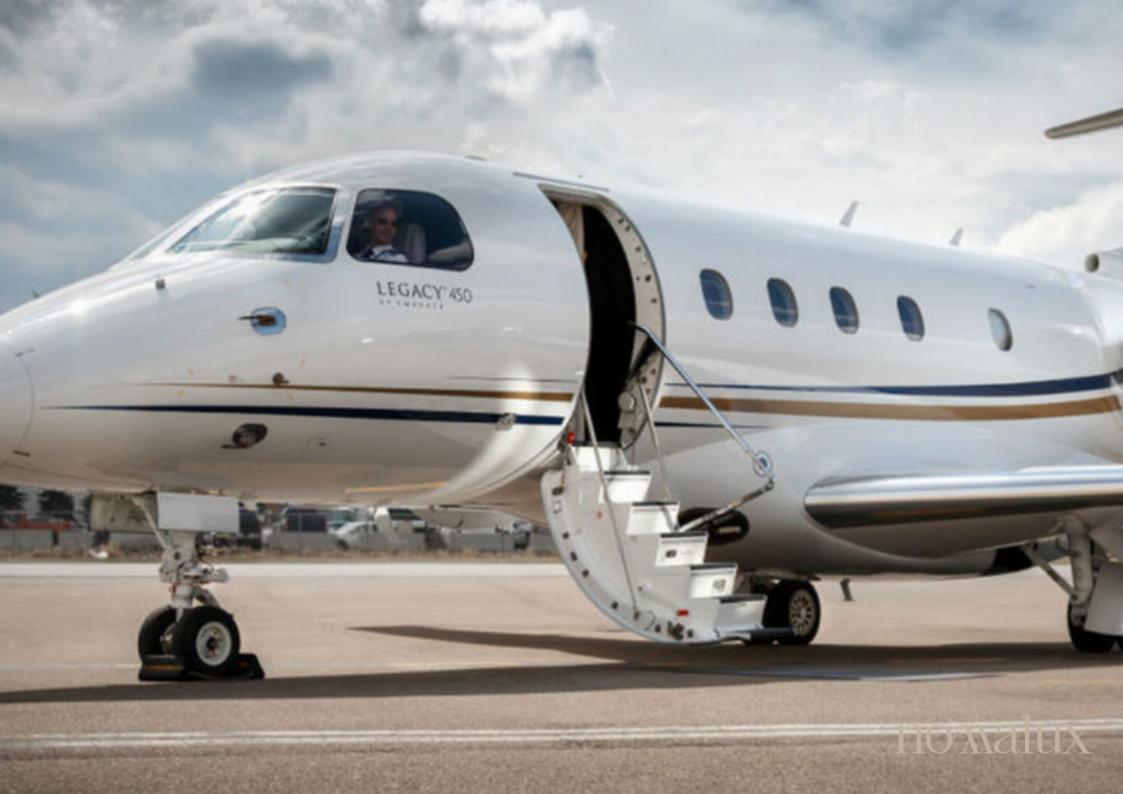

## Embraer Legacy 450

This business jet ranks as one of the most versatile aircraft in its class, designed to fill the gap between the Phenom 300 and the popular Legacy 600 and 650 models. In addition to its excellent range and modern design, it features a quiet and bright cabin with fully reclining seats and a galley area, comfortably accommodating up to eight passengers. It is particularly suitable for groups traveling with a lot of luggage as it has considerable hold capacity.