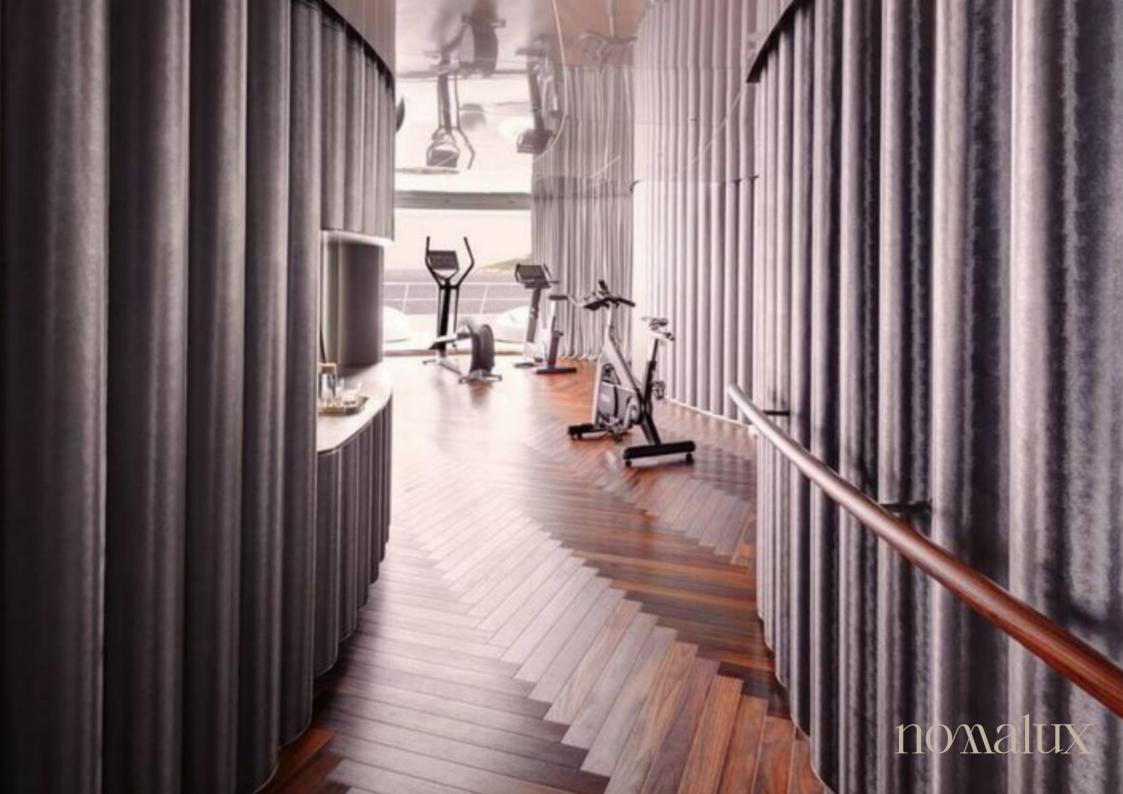

## Savannah

The multi-award winning 83.5m/273'11" motor yacht 'Savannah' by the Dutch shipyard Feadship offers flexible accommodation for up to 12 guests in 6 cabins and features interior styling by CG Design. With an abundance of space and superlative amenities across her luxurious decks, you'll be spoilt for choice on a luxury yacht charter aboard Savannah. Her features include a spa, elevator, gym anddeck jacuzzi.