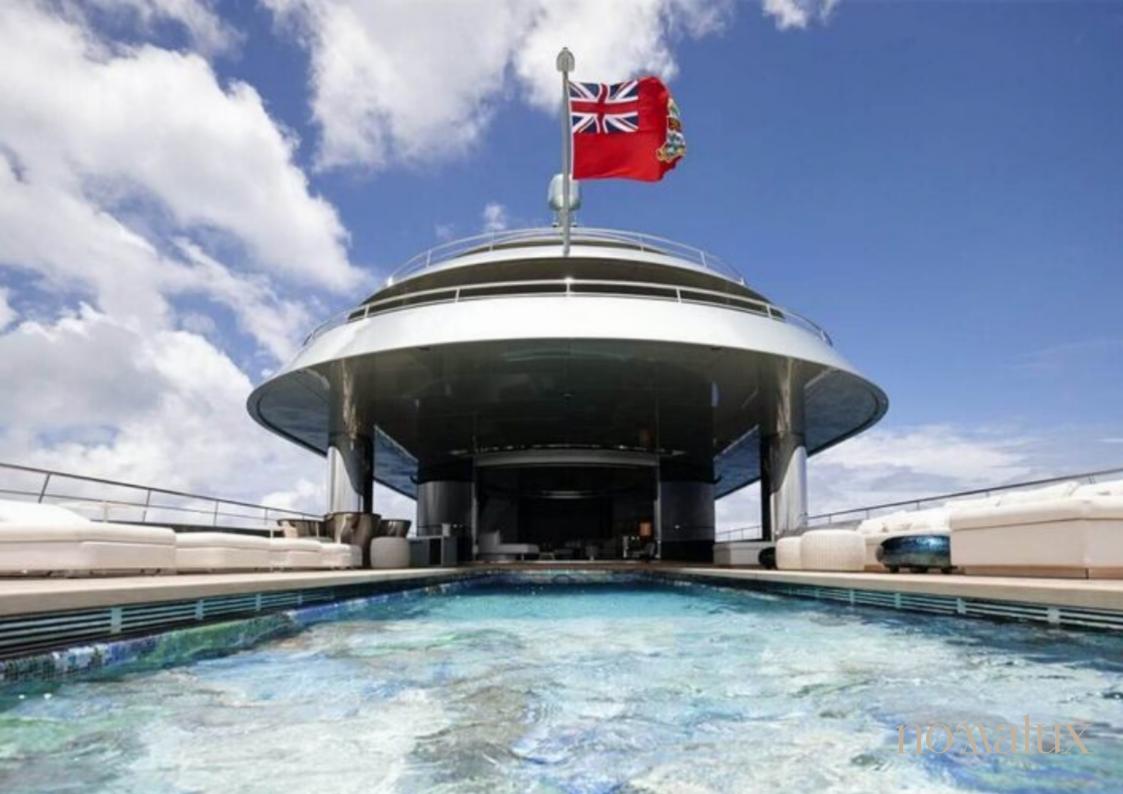

## Savannah

The multi-award winning 83.5m/273'11" motor yacht 'Savannah' by the Dutch shipyard Feadship offers flexible accommodation for up to 12 guests in 6 cabins and features interior styling by CG Design. With an abundance of space and superlative amenities across her luxurious decks, you'll be spoilt for choice on a luxury yacht charter aboard Savannah. Her features include a spa, elevator, gym anddeck jacuzzi.

With its superlative combination of luxurious styling and superb amenities, motor yacht Savannah has everything you could possibly want for unforgettable yacht charter vacations.

| Price per week | On request |
|----------------|------------|
| Shipyard       | Feadship   |
| Length         | 83.5       |
| Year           | 2015       |
| Guests         | 12         |
| Cabins         | 6          |
| Crew           | 24         |