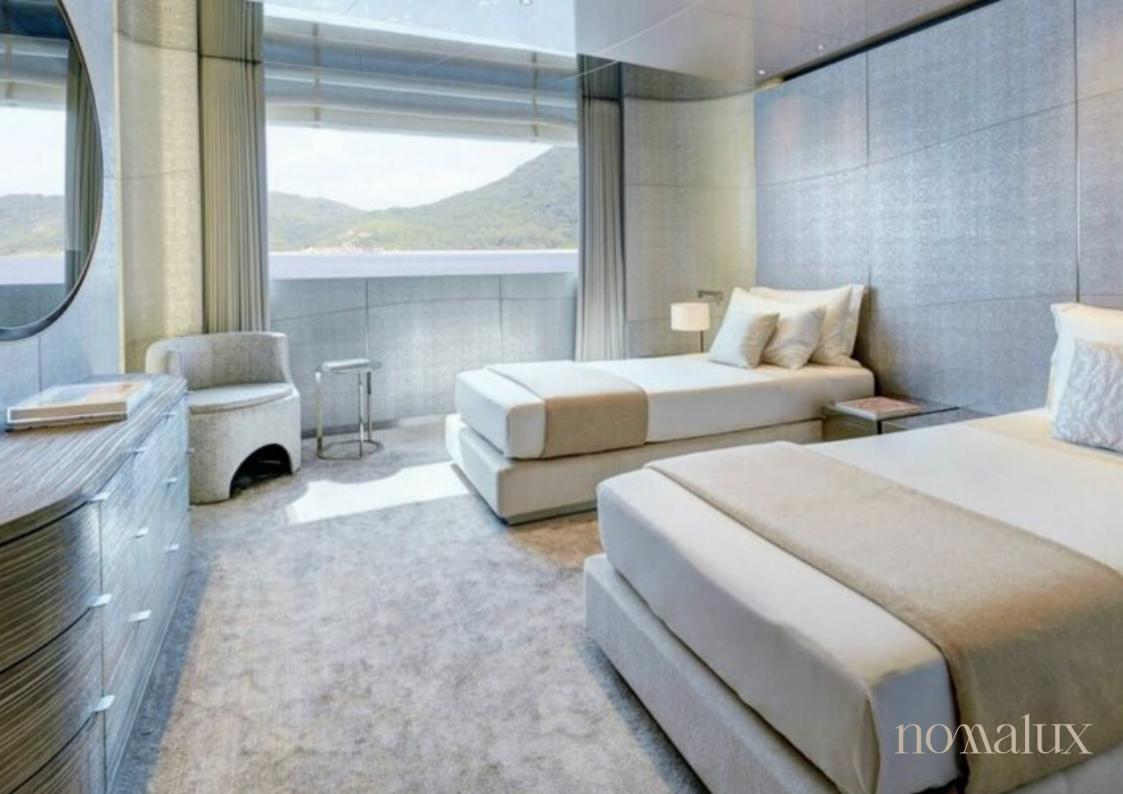

## Savannah

The multi-award winning 83.5m/273'11" motor yacht 'Savannah' by the Dutch shipyard Feadship offers flexible accommodation for up to 12 guests in 6 cabins and features interior styling by CG Design. With an abundance of space and superlative amenities across her luxurious decks, you'll be spoilt for choice on a luxury yacht charter aboard Savannah. Her features include a spa, elevator, gym anddeck jacuzzi.