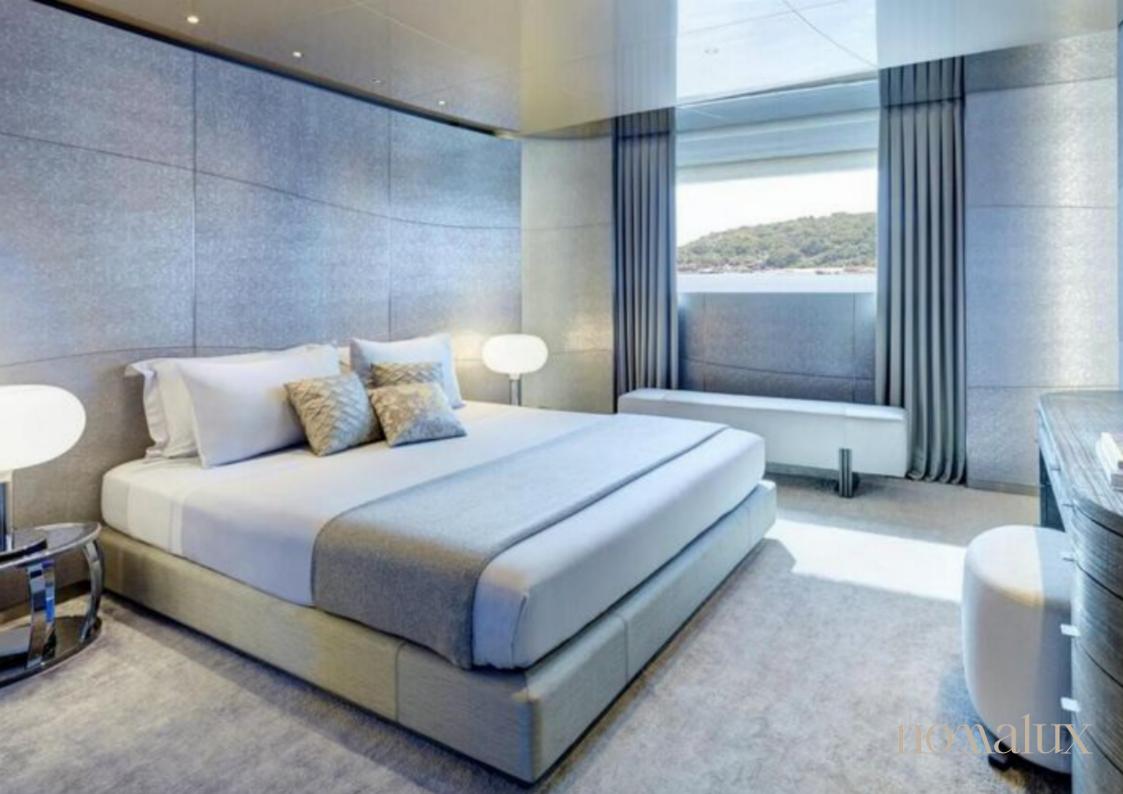

## Savannah

The multi-award winning 83.5m/273'11" motor yacht 'Savannah' by the Dutch shipyard Feadship offers flexible accommodation for up to 12 guests in 6 cabins and features interior styling by CG Design. With an abundance of space and superlative amenities across her luxurious decks, you'll be spoilt for choice on a luxury yacht charter aboard Savannah. Her features include a spa, elevator, gym anddeck jacuzzi.