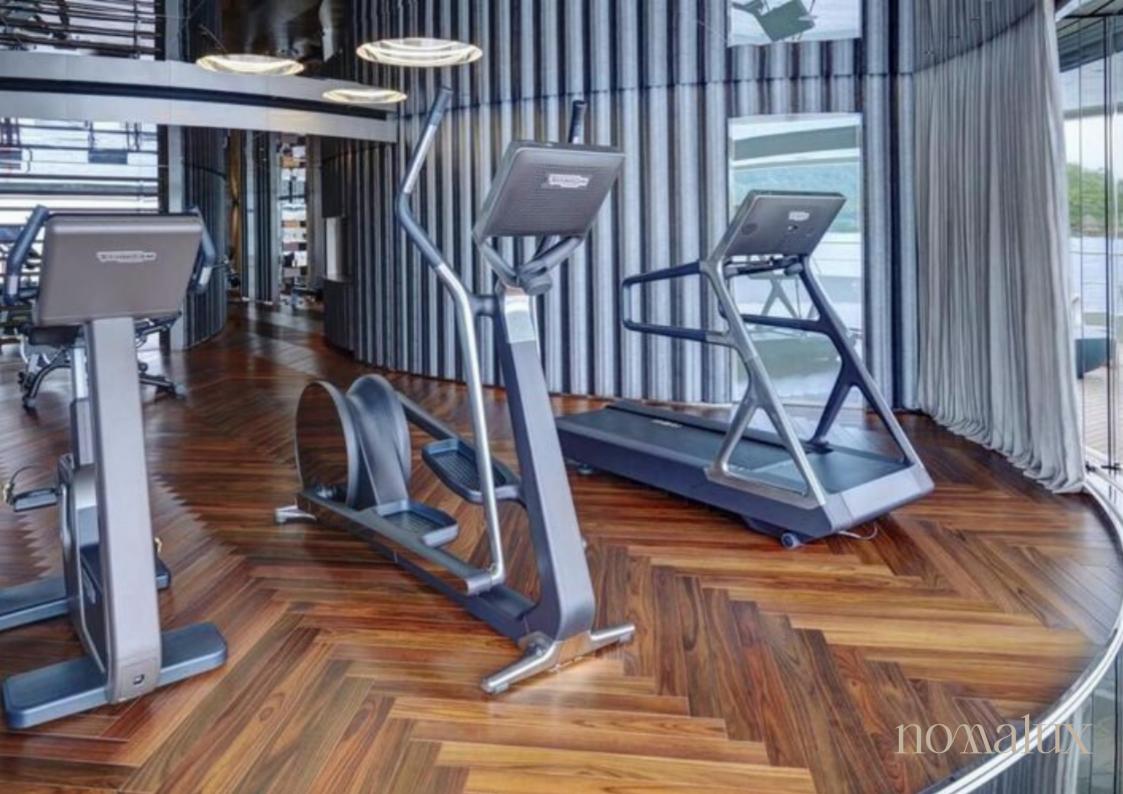

## Savannah

The multi-award winning 83.5m/273'11" motor yacht 'Savannah' by the Dutch shipyard Feadship offers flexible accommodation for up to 12 guests in 6 cabins and features interior styling by CG Design. With an abundance of space and superlative amenities across her luxurious decks, you'll be spoilt for choice on a luxury yacht charter aboard Savannah. Her features include a spa, elevator, gym anddeck jacuzzi.