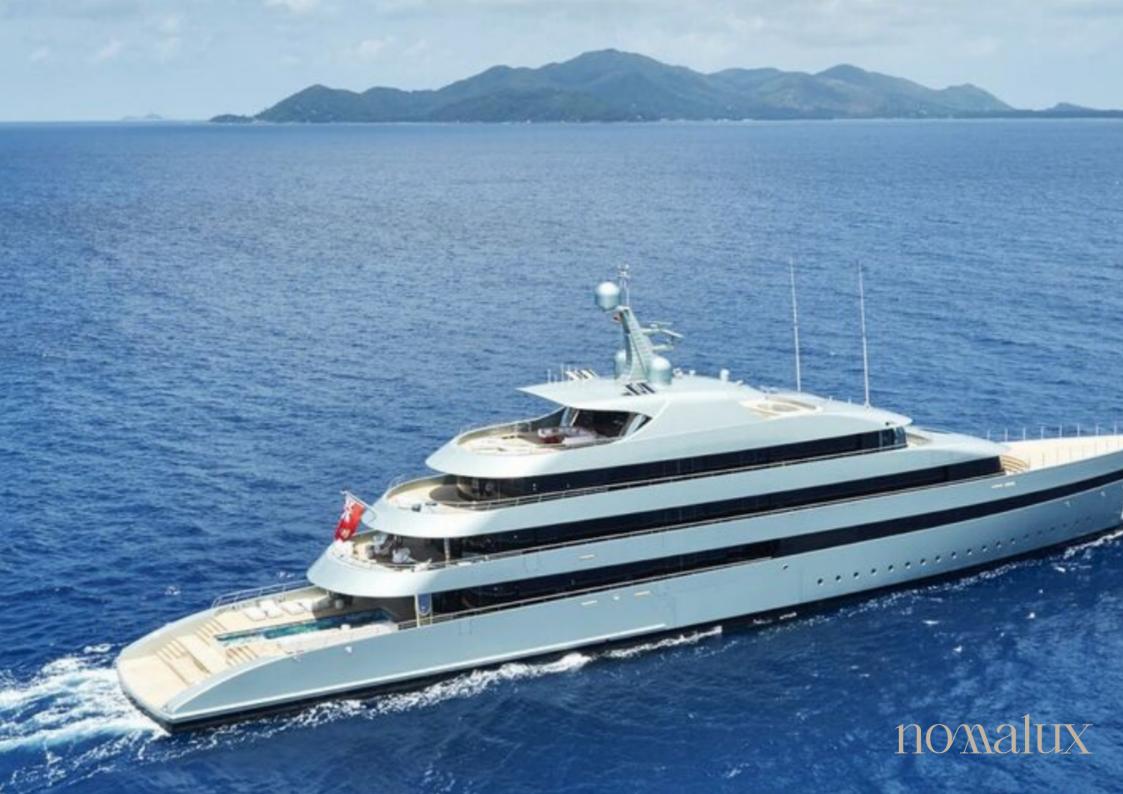

## Savannah

The multi-award winning 83.5m/273'11" motor yacht 'Savannah' by the Dutch shipyard Feadship offers flexible accommodation for up to 12 guests in 6 cabins and features interior styling by CG Design. With an abundance of space and superlative amenities across her luxurious decks, you'll be spoilt for choice on a luxury yacht charter aboard Savannah. Her features include a spa, elevator, gym anddeck jacuzzi.

With its superlative combination of luxurious styling and superb amenities, motor yacht Savannah has everything you could possibly want for unforgettable yacht charter vacations.

| Price per week | On request |
|----------------|------------|
| Shipyard       | Feadship   |
| Length         | 83.5       |
| Year           | 2015       |
| Guests         | 12         |
| Cabins         | 6          |
| Crew           | 24         |