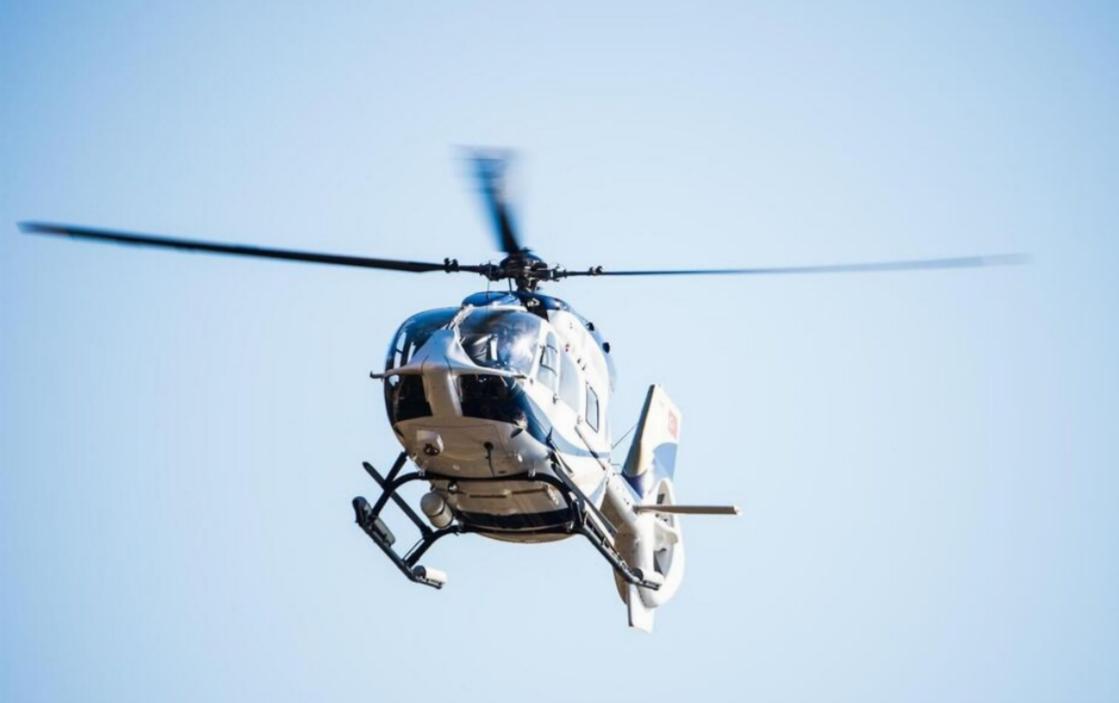

## ACH145

ACH145 is the result of constant reinvention. The desire to push for more. To go beyond the expected. This is your chance to experience the ultimate ride in a helicopter born to the role.

With over eight possible layouts, this is the industry's most flexible cabin and the most likely to offer an interior solution that meets your most exacting requirements. Designed with safety in mind, the latest Helionix flight deck features advanced, intuitive software, a synthetic vision system and a four-axis automatic pilot with complete envelope protection for ultimate precision and control.