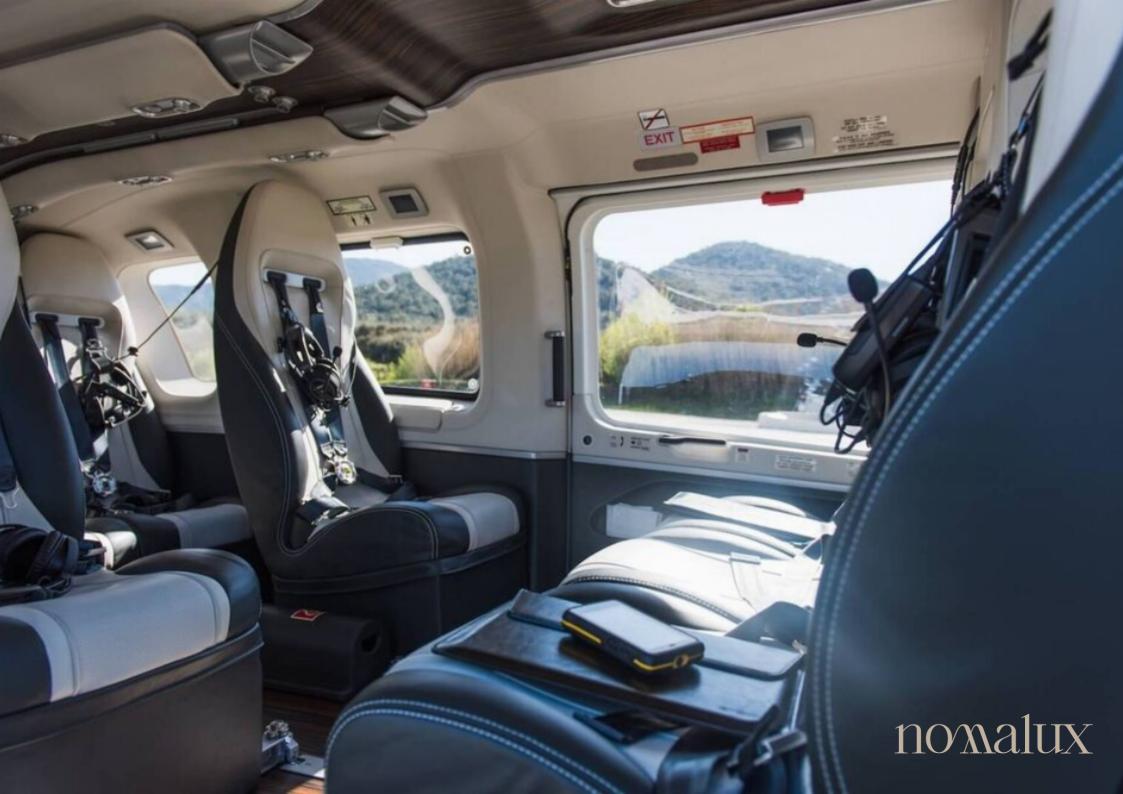

## ACH145

ACH145 is the result of constant reinvention. The desire to push for more. To go beyond the expected. This is your chance to experience the ultimate ride in a helicopter born to the role.

With over eight possible layouts, this is the industry's most flexible cabin and the most likely to offer an interior solution that meets your most exacting requirements. Designed with safety in mind, the latest Helionix flight deck features advanced, intuitive software, a synthetic vision system and a four-axis automatic pilot with complete envelope protection for ultimate precision and control.

**Price per week** On request

**Manufacturer** Airbus

**Speed, km/h** 137

Range, km 677

Seats 9