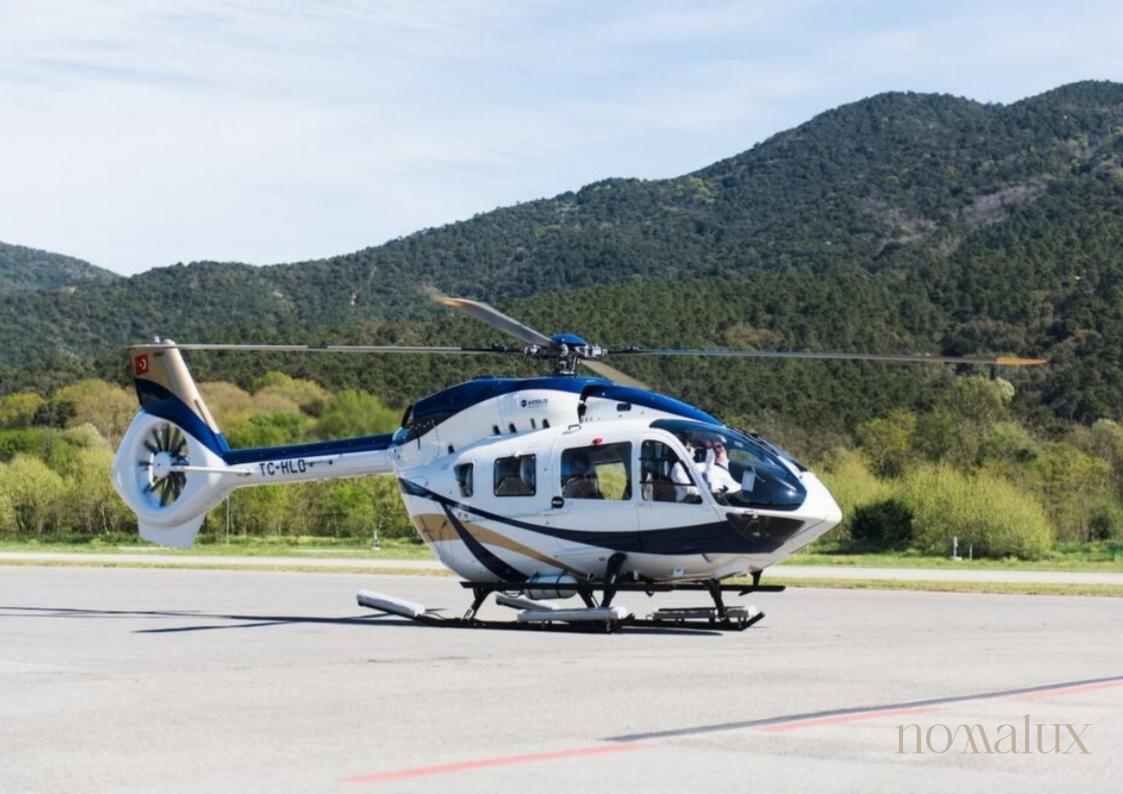

## ACH145

ACH145 is the result of constant reinvention. The desire to push for more. To go beyond the expected. This is your chance to experience the ultimate ride in a helicopter born to the role.

With over eight possible layouts, this is the industry's most flexible cabin and the most likely to offer an interior solution that meets your most exacting requirements. Designed with safety in mind, the latest Helionix flight deck features advanced, intuitive software, a synthetic vision system and a four-axis automatic pilot with complete envelope protection for ultimate precision and control.

**Price per week** On request

**Manufacturer** Airbus

**Speed, km/h** 137

Range, km 677

Seats 9