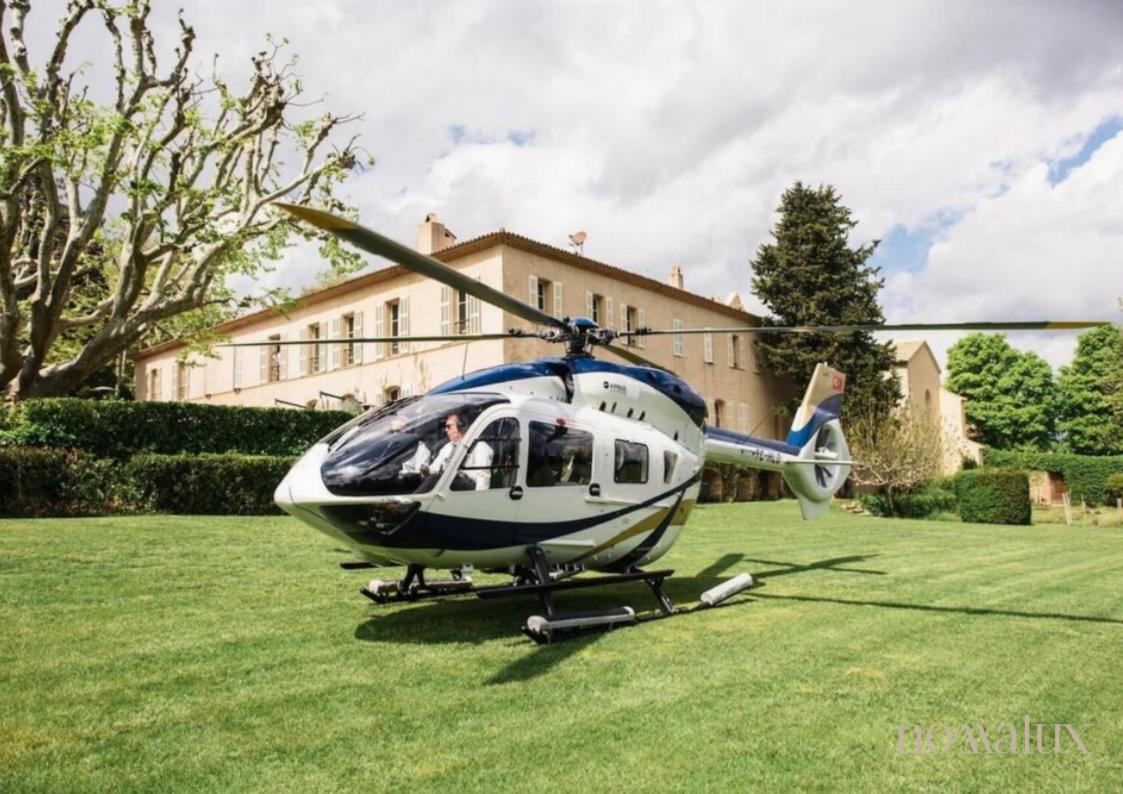

## ACH145

ACH145 is the result of constant reinvention. The desire to push for more. To go beyond the expected. This is your chance to experience the ultimate ride in a helicopter born to the role.

With over eight possible layouts, this is the industry's most flexible cabin and the most likely to offer an interior solution that meets your most exacting requirements. Designed with safety in mind, the latest Helionix flight deck features advanced, intuitive software, a synthetic vision system and a four-axis automatic pilot with complete envelope protection for ultimate precision and control.

**Price per week** On request

**Manufacturer** Airbus

**Speed, km/h** 137

Range, km 677

Seats 9