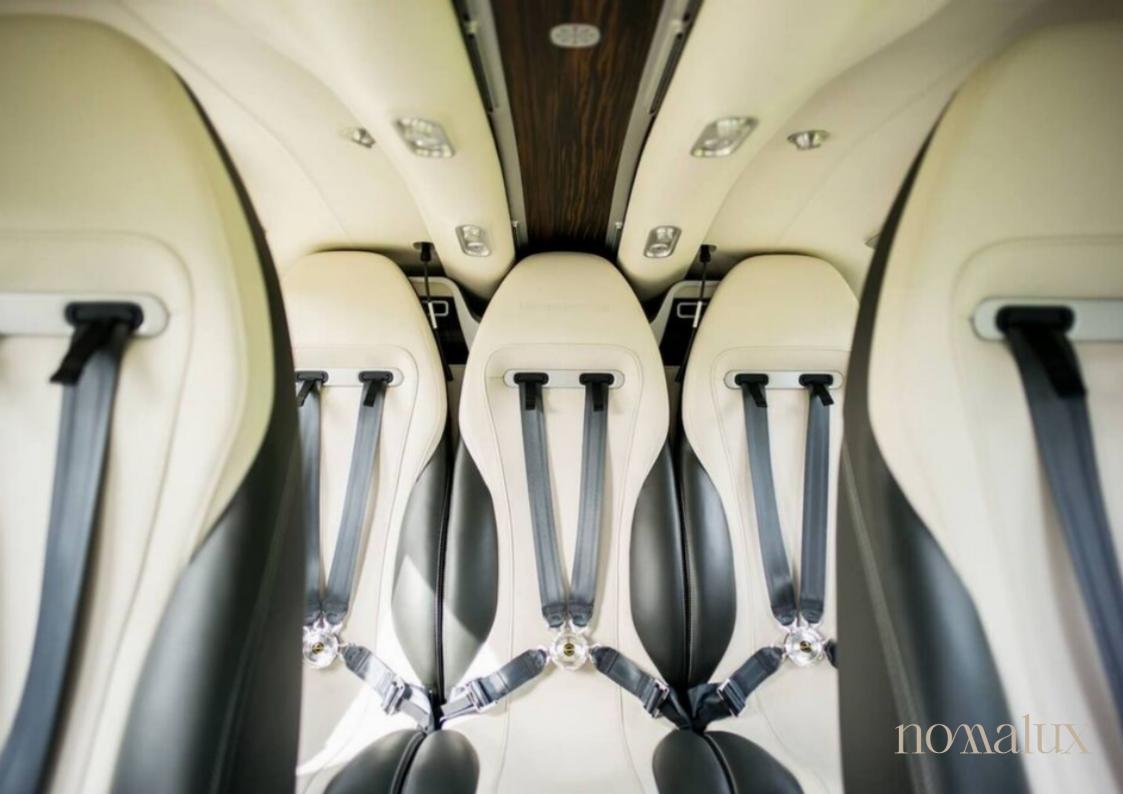

## ACH145

ACH145 is the result of constant reinvention. The desire to push for more. To go beyond the expected. This is your chance to experience the ultimate ride in a helicopter born to the role.

With over eight possible layouts, this is the industry's most flexible cabin and the most likely to offer an interior solution that meets your most exacting requirements. Designed with safety in mind, the latest Helionix flight deck features advanced, intuitive software, a synthetic vision system and a four-axis automatic pilot with complete envelope protection for ultimate precision and control.