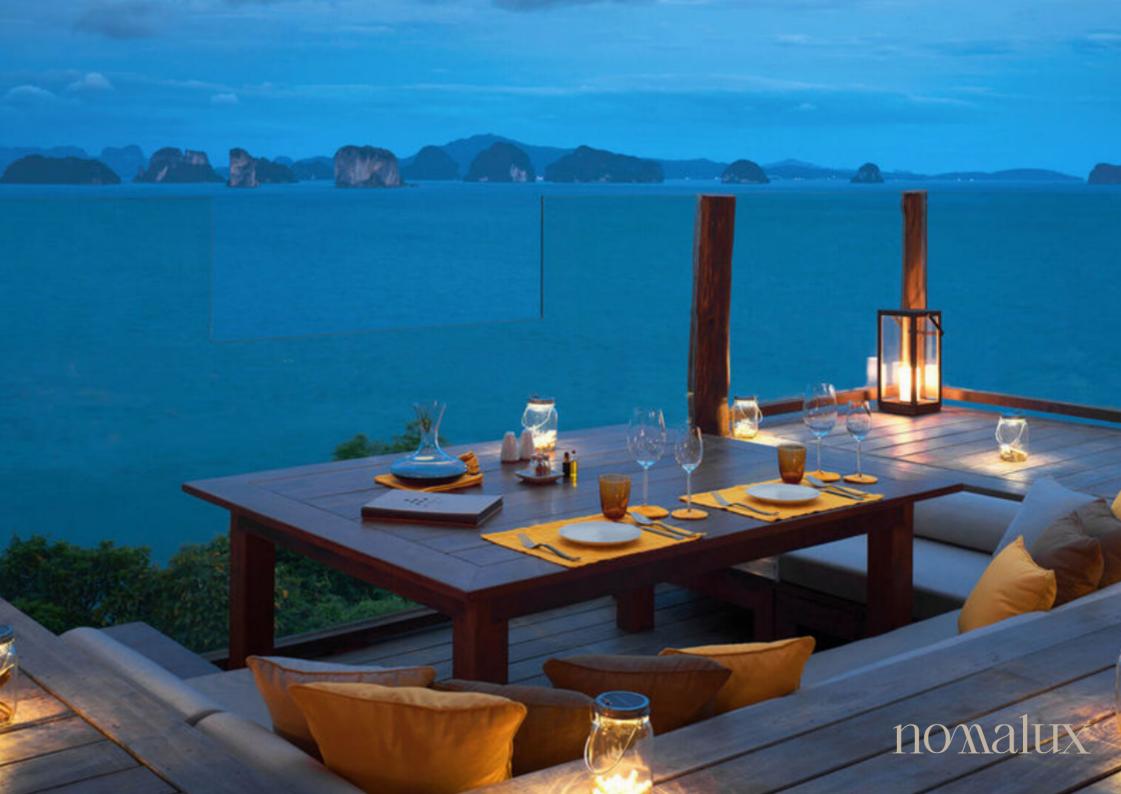

### Six Senses Yao Noi Thailand

Phang Nga Bay has to be one of the world's most spectacular seascapes and it sets the stage for your magical stay on Koh Yao Noi, enjoying two separate infinity pools, each 190 sq.ft. (18 sq.m.), an area for alfresco dining, a terrace with sun loungers and a huge garden. You'll meet our special guests such as the hornbills and all their feathered friends. Why not join the initiatives we have in place to preserve and regenerate the island's tropical flora and fauna?