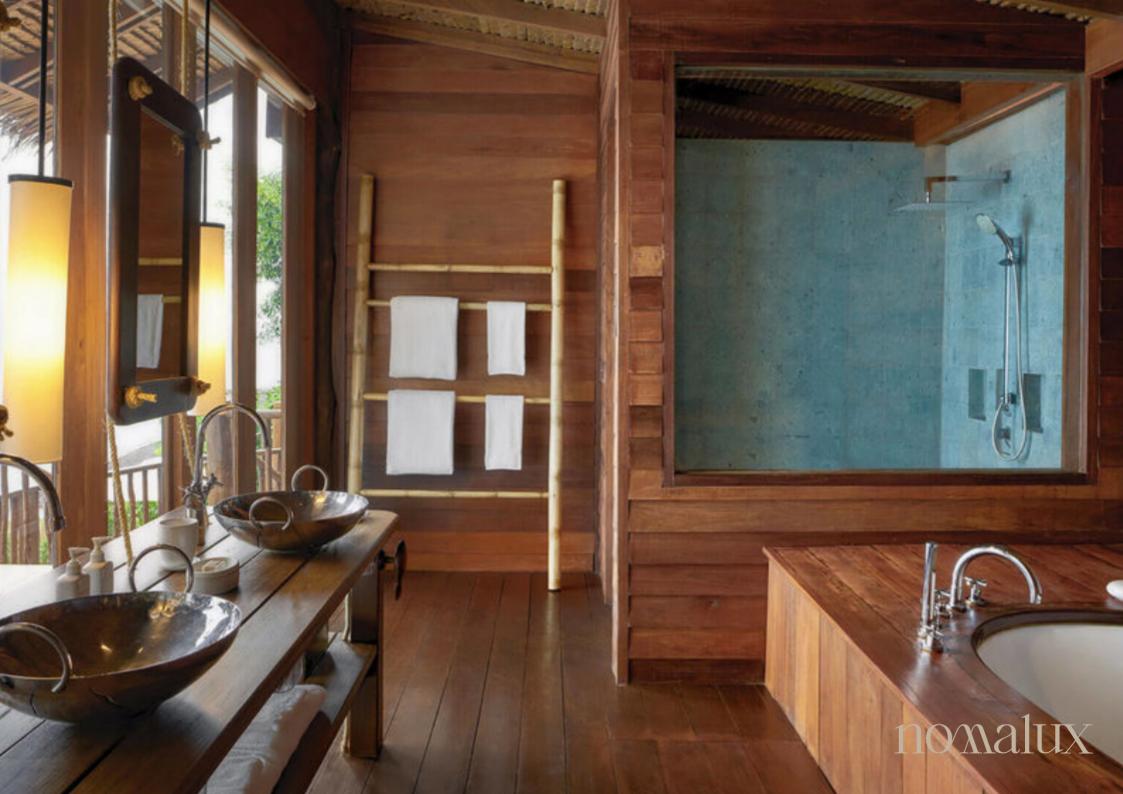

### Six Senses Yao Noi Thailand

Phang Nga Bay has to be one of the world's most spectacular seascapes and it sets the stage for your magical stay on Koh Yao Noi, enjoying two separate infinity pools, each 190 sq.ft. (18 sq.m.), an area for alfresco dining, a terrace with sun loungers and a huge garden. You'll meet our special guests such as the hornbills and all their feathered friends. Why not join the initiatives we have in place to preserve and regenerate the island's tropical flora and fauna?