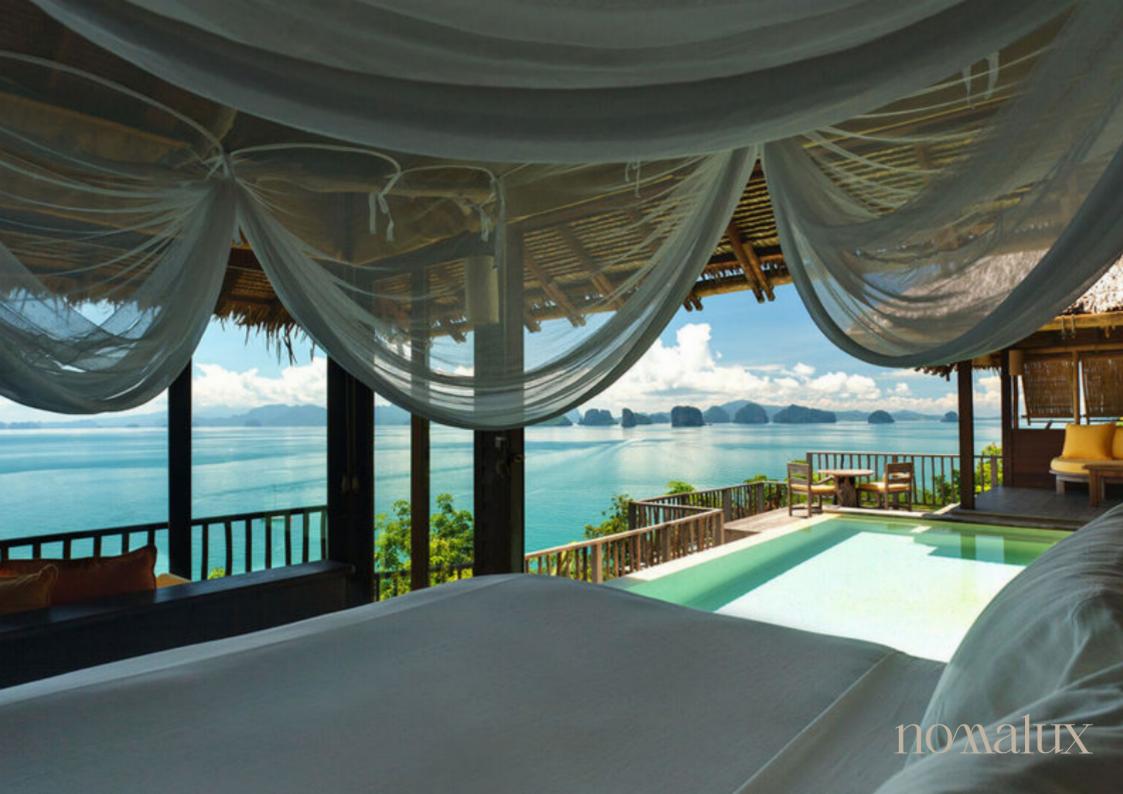

### Six Senses Yao Noi Thailand

Phang Nga Bay has to be one of the world's most spectacular seascapes and it sets the stage for your magical stay on Koh Yao Noi, enjoying two separate infinity pools, each 190 sq.ft. (18 sq.m.), an area for alfresco dining, a terrace with sun loungers and a huge garden. You'll meet our special guests such as the hornbills and all their feathered friends. Why not join the initiatives we have in place to preserve and regenerate the island's tropical flora and fauna?