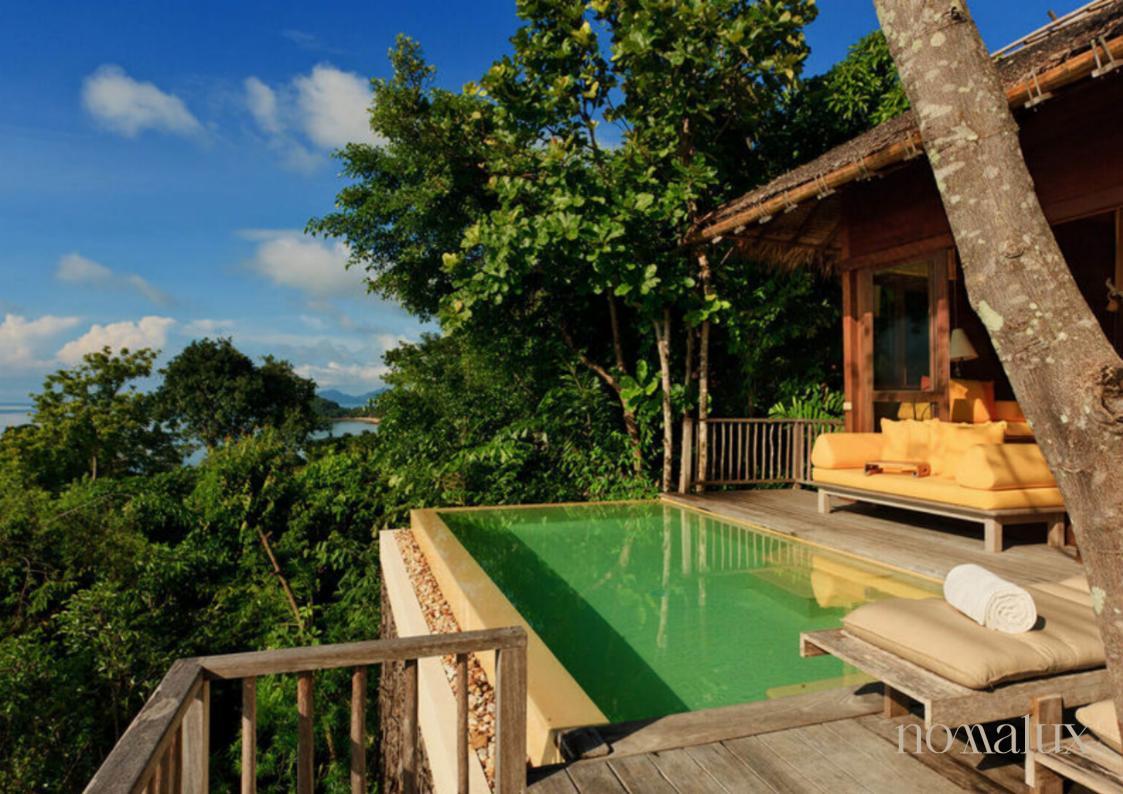

### Six Senses Yao Noi Thailand

Phang Nga Bay has to be one of the world's most spectacular seascapes and it sets the stage for your magical stay on Koh Yao Noi, enjoying two separate infinity pools, each 190 sq.ft. (18 sq.m.), an area for alfresco dining, a terrace with sun loungers and a huge garden. You'll meet our special guests such as the hornbills and all their feathered friends. Why not join the initiatives we have in place to preserve and regenerate the island's tropical flora and fauna?