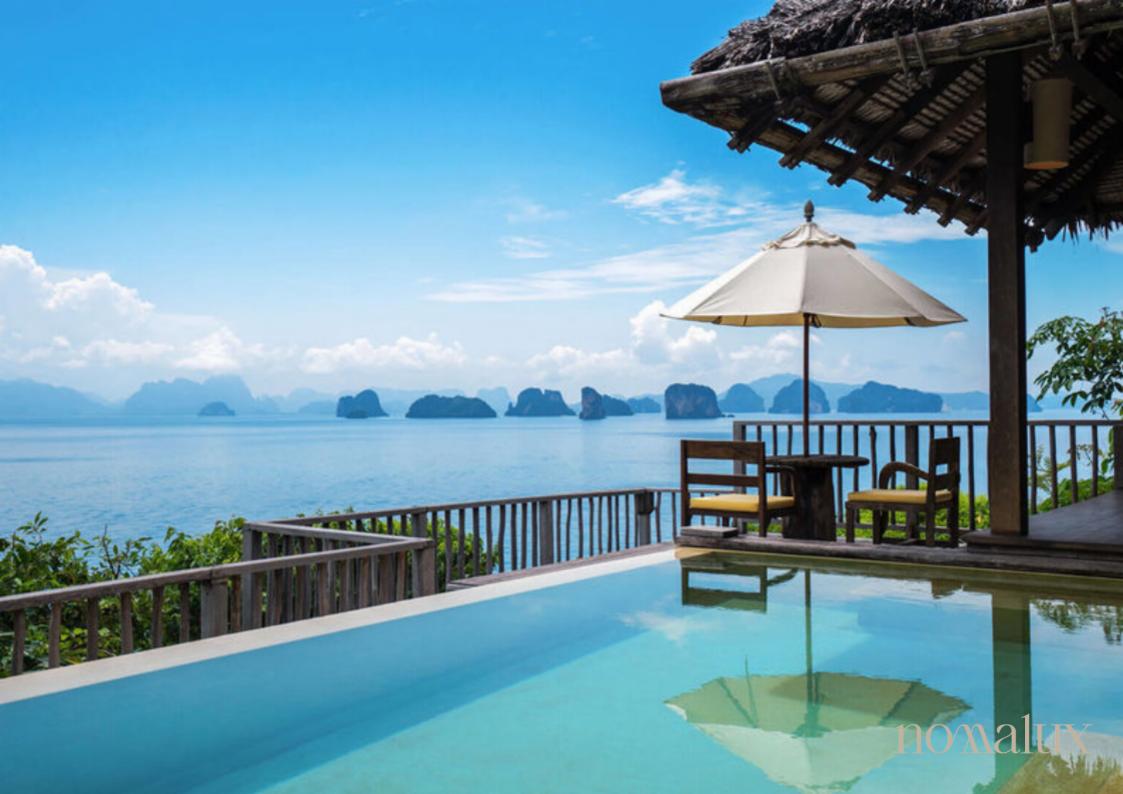

### Six Senses Yao Noi Thailand

Phang Nga Bay has to be one of the world's most spectacular seascapes and it sets the stage for your magical stay on Koh Yao Noi, enjoying two separate infinity pools, each 190 sq.ft. (18 sq.m.), an area for alfresco dining, a terrace with sun loungers and a huge garden. You'll meet our special guests such as the hornbills and all their feathered friends. Why not join the initiatives we have in place to preserve and regenerate the island's tropical flora and fauna?