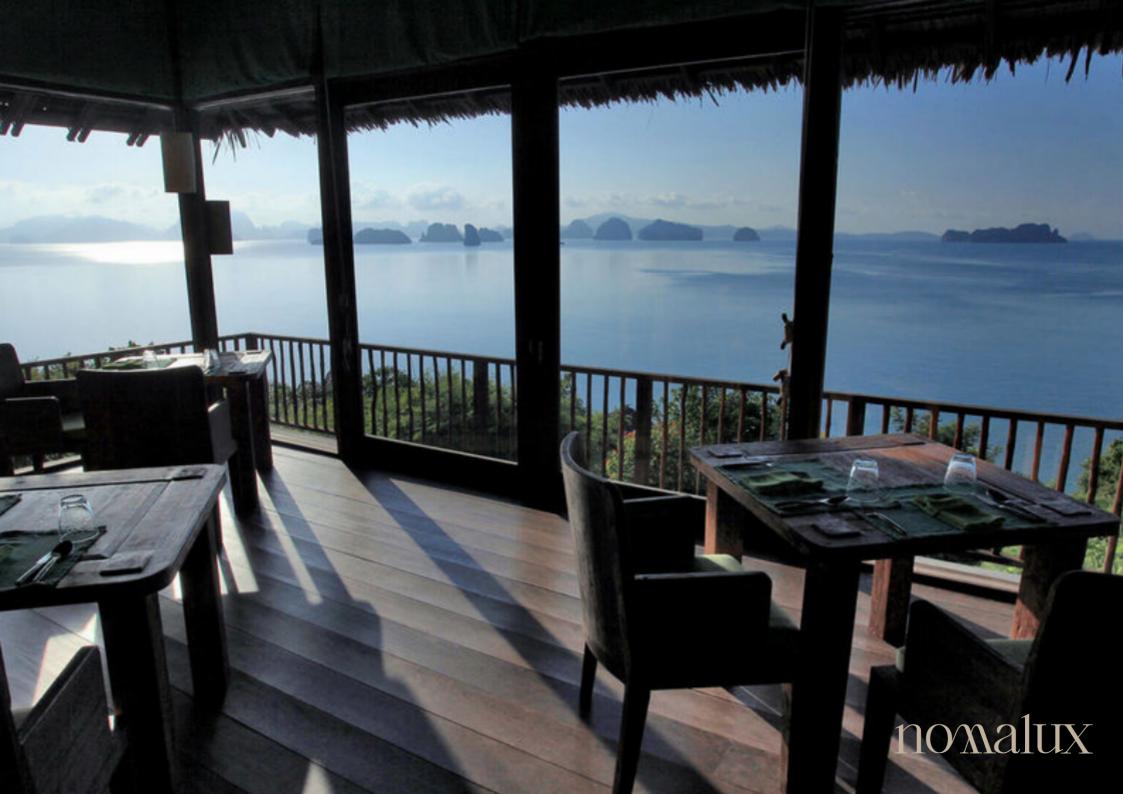

### Six Senses Yao Noi Thailand

Phang Nga Bay has to be one of the world's most spectacular seascapes and it sets the stage for your magical stay on Koh Yao Noi, enjoying two separate infinity pools, each 190 sq.ft. (18 sq.m.), an area for alfresco dining, a terrace with sun loungers and a huge garden. You'll meet our special guests such as the hornbills and all their feathered friends. Why not join the initiatives we have in place to preserve and regenerate the island's tropical flora and fauna?