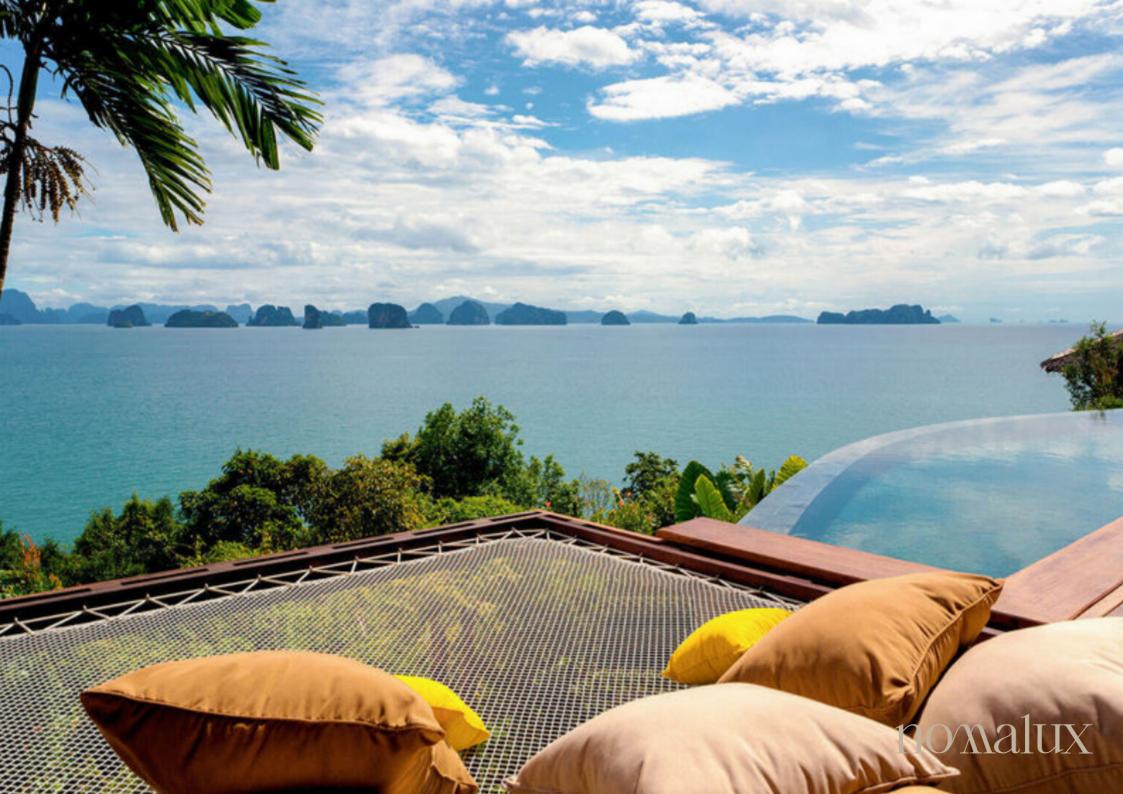

### Six Senses Yao Noi Thailand

Phang Nga Bay has to be one of the world's most spectacular seascapes and it sets the stage for your magical stay on Koh Yao Noi, enjoying two separate infinity pools, each 190 sq.ft. (18 sq.m.), an area for alfresco dining, a terrace with sun loungers and a huge garden. You'll meet our special guests such as the hornbills and all their feathered friends. Why not join the initiatives we have in place to preserve and regenerate the island's tropical flora and fauna?