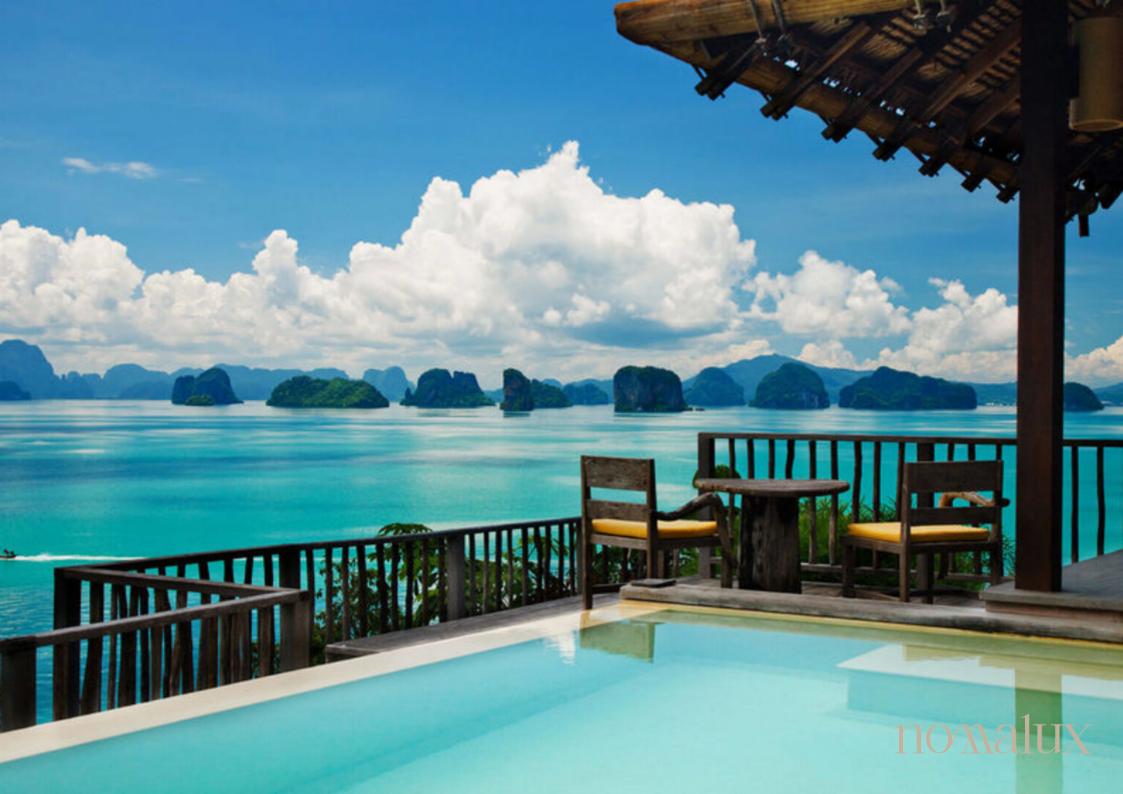

### Six Senses Yao Noi Thailand

Phang Nga Bay has to be one of the world's most spectacular seascapes and it sets the stage for your magical stay on Koh Yao Noi, enjoying two separate infinity pools, each 190 sq.ft. (18 sq.m.), an area for alfresco dining, a terrace with sun loungers and a huge garden. You'll meet our special guests such as the hornbills and all their feathered friends. Why not join the initiatives we have in place to preserve and regenerate the island's tropical flora and fauna?