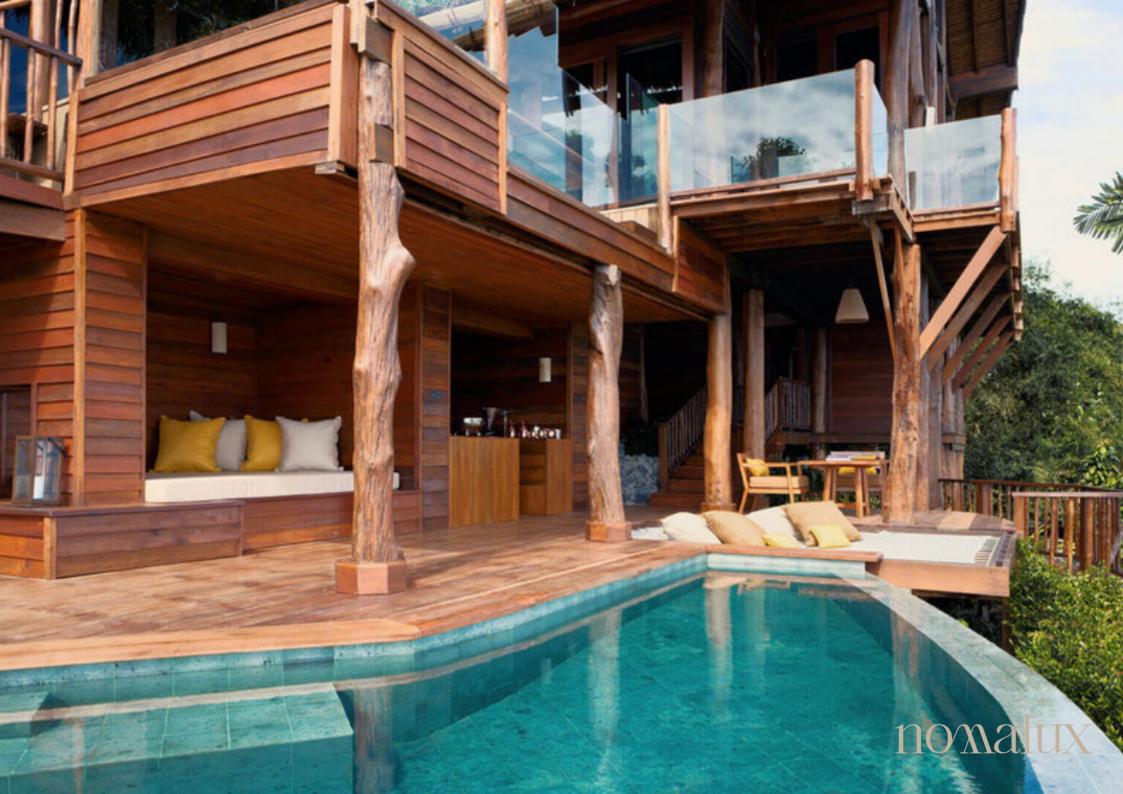

### Six Senses Yao Noi Thailand

Phang Nga Bay has to be one of the world's most spectacular seascapes and it sets the stage for your magical stay on Koh Yao Noi, enjoying two separate infinity pools, each 190 sq.ft. (18 sq.m.), an area for alfresco dining, a terrace with sun loungers and a huge garden. You'll meet our special guests such as the hornbills and all their feathered friends. Why not join the initiatives we have in place to preserve and regenerate the island's tropical flora and fauna?