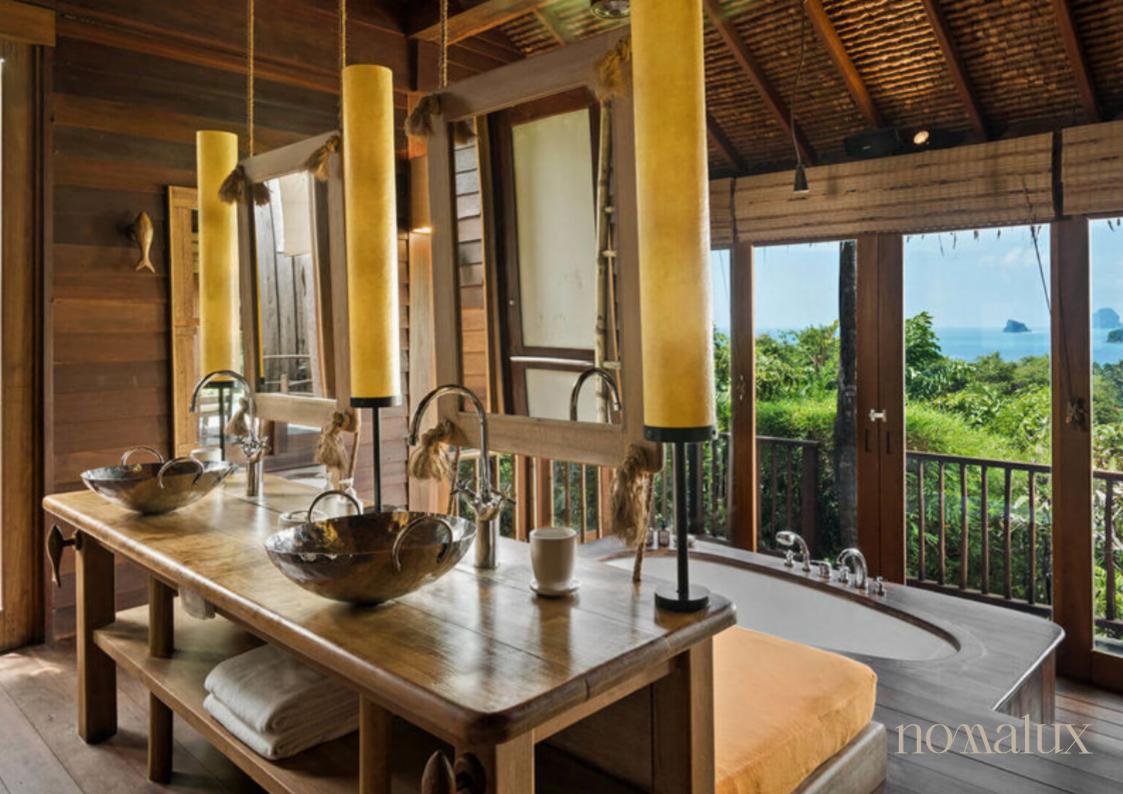

### Six Senses Yao Noi Thailand

Phang Nga Bay has to be one of the world's most spectacular seascapes and it sets the stage for your magical stay on Koh Yao Noi, enjoying two separate infinity pools, each 190 sq.ft. (18 sq.m.), an area for alfresco dining, a terrace with sun loungers and a huge garden. You'll meet our special guests such as the hornbills and all their feathered friends. Why not join the initiatives we have in place to preserve and regenerate the island's tropical flora and fauna?