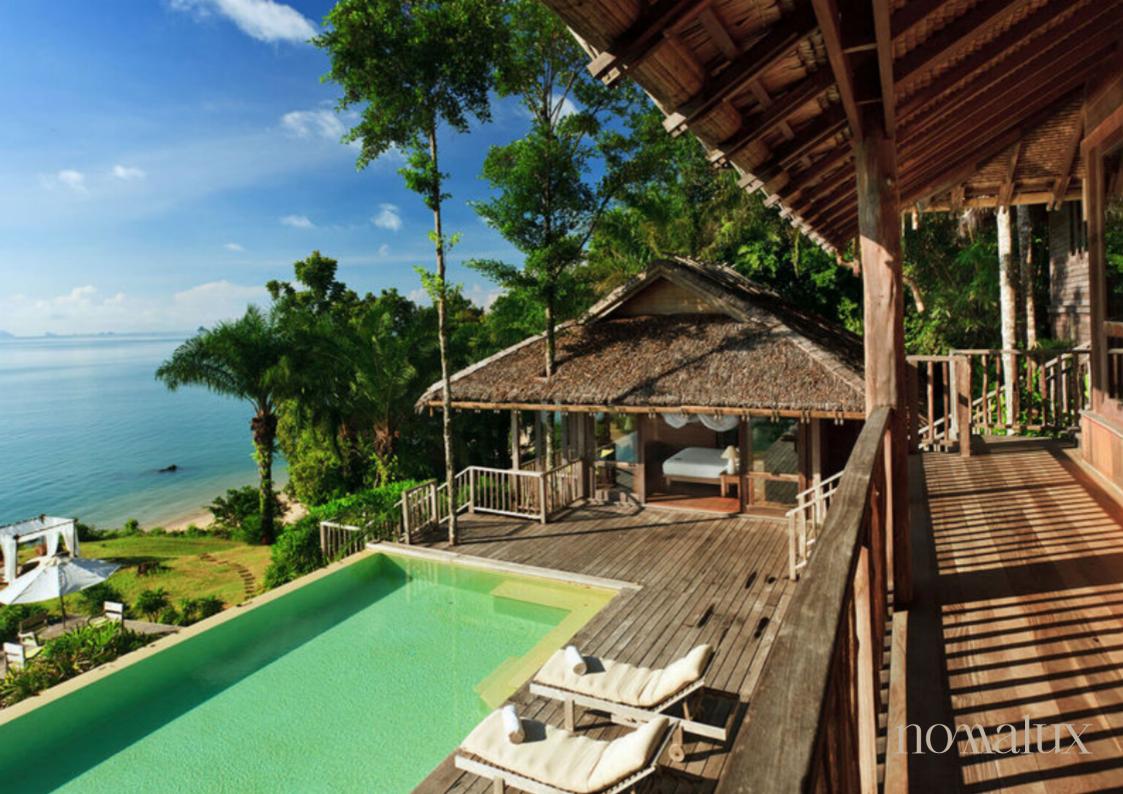

### Six Senses Yao Noi Thailand

Phang Nga Bay has to be one of the world's most spectacular seascapes and it sets the stage for your magical stay on Koh Yao Noi, enjoying two separate infinity pools, each 190 sq.ft. (18 sq.m.), an area for alfresco dining, a terrace with sun loungers and a huge garden. You'll meet our special guests such as the hornbills and all their feathered friends. Why not join the initiatives we have in place to preserve and regenerate the island's tropical flora and fauna?