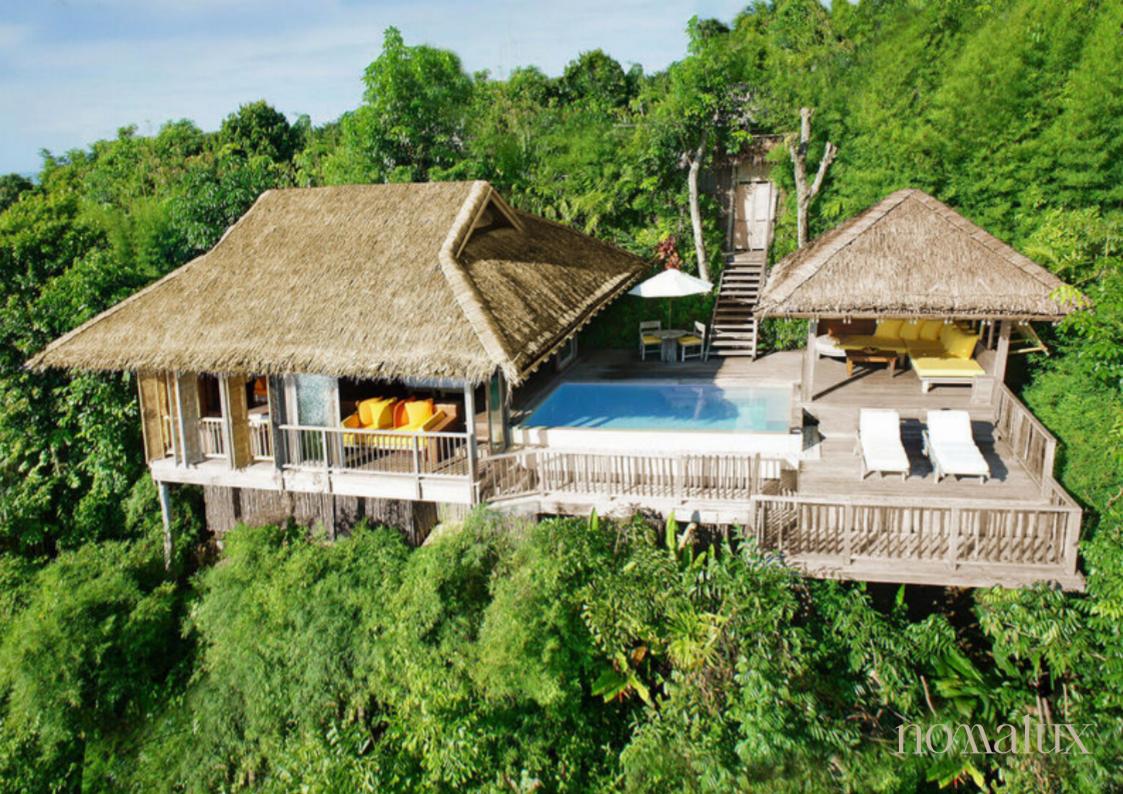

### Six Senses Yao Noi Thailand

Phang Nga Bay has to be one of the world's most spectacular seascapes and it sets the stage for your magical stay on Koh Yao Noi, enjoying two separate infinity pools, each 190 sq.ft. (18 sq.m.), an area for alfresco dining, a terrace with sun loungers and a huge garden. You'll meet our special guests such as the hornbills and all their feathered friends. Why not join the initiatives we have in place to preserve and regenerate the island's tropical flora and fauna?