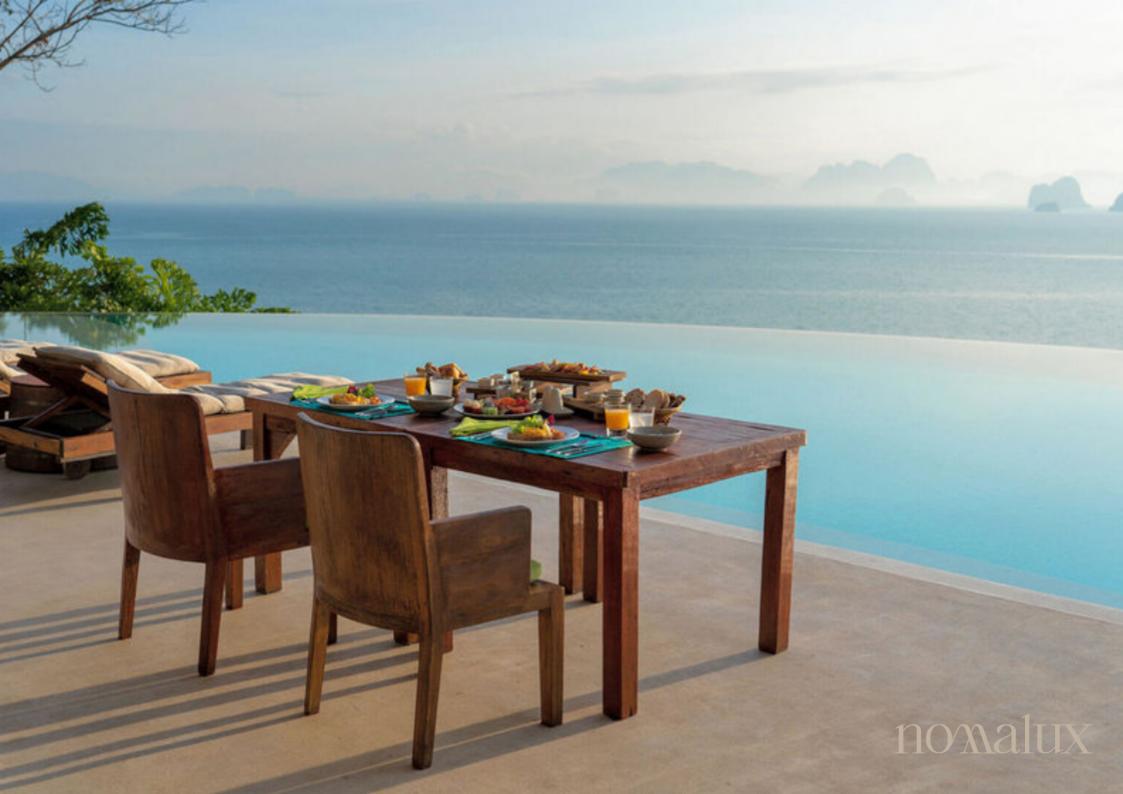

### Six Senses Yao Noi Thailand

Phang Nga Bay has to be one of the world's most spectacular seascapes and it sets the stage for your magical stay on Koh Yao Noi, enjoying two separate infinity pools, each 190 sq.ft. (18 sq.m.), an area for alfresco dining, a terrace with sun loungers and a huge garden. You'll meet our special guests such as the hornbills and all their feathered friends. Why not join the initiatives we have in place to preserve and regenerate the island's tropical flora and fauna?