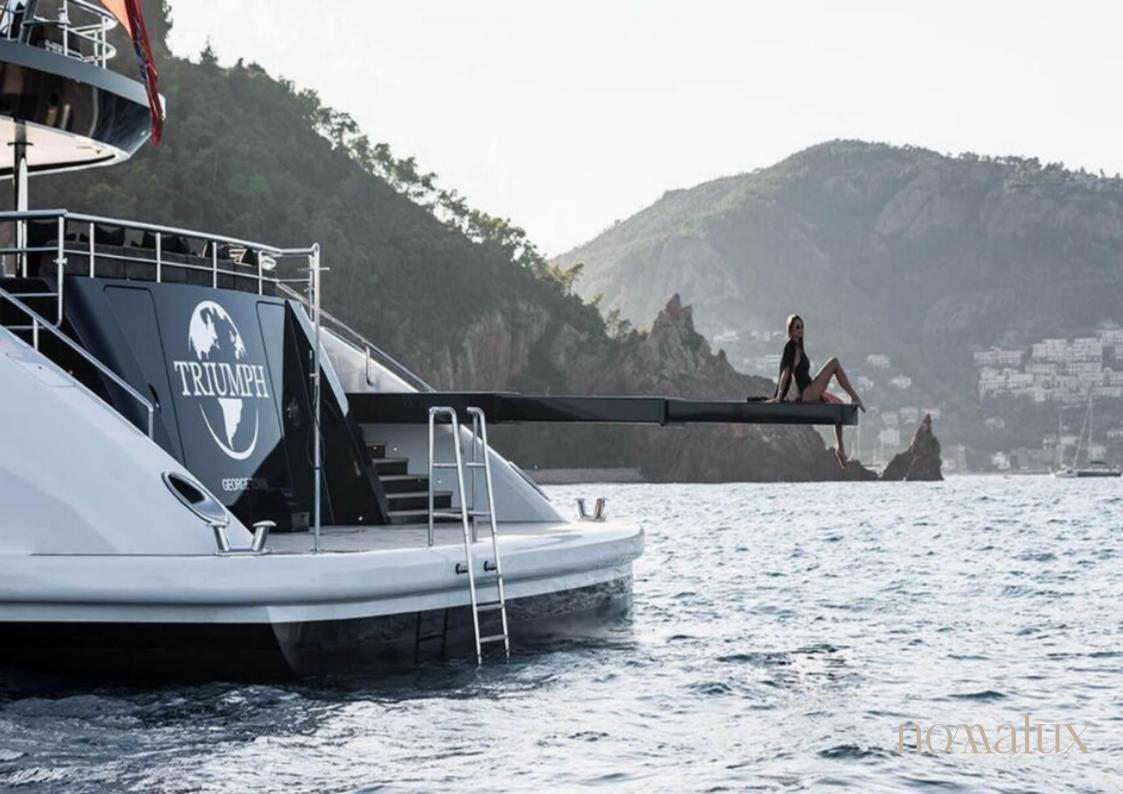

## Triumph

The 65.4m/214'7" motor yacht 'Triumph' is an excellent new superyacht for the luxury charter market. Delivered by the Italian shipyard Benetti and featuring interior styling by Benetti M&B this award-winning yacht can comfortably accommodate up to 12 guests in 6 cabins. Offering an abundance of social and dining options, as well as a highly attentive crew, luxury charters aboard the motor yacht Triumph are set to be truly magical whatever the destination. She is equipped with an elevator, beach club and gym.