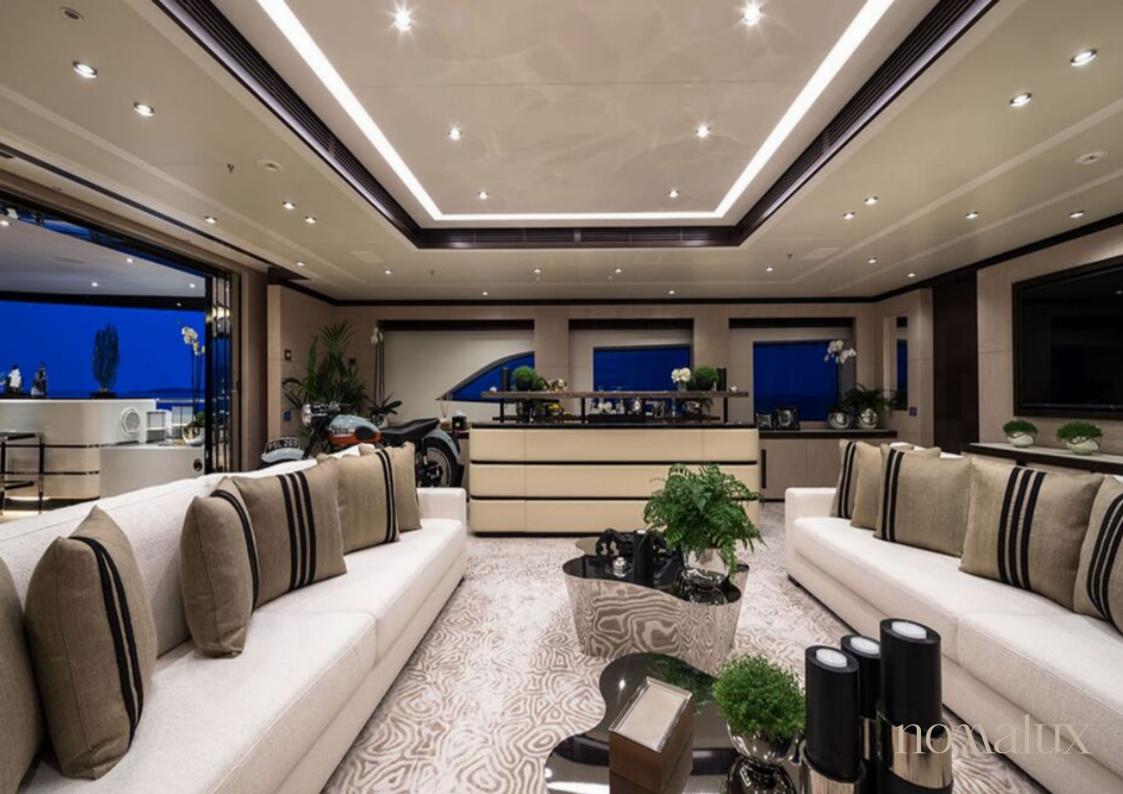

## Triumph

The 65.4m/214'7" motor yacht 'Triumph' is an excellent new superyacht for the luxury charter market. Delivered by the Italian shipyard Benetti and featuring interior styling by Benetti M&B this award-winning yacht can comfortably accommodate up to 12 guests in 6 cabins. Offering an abundance of social and dining options, as well as a highly attentive crew, luxury charters aboard the motor yacht Triumph are set to be truly magical whatever the destination. She is equipped with an elevator, beach club and gym.