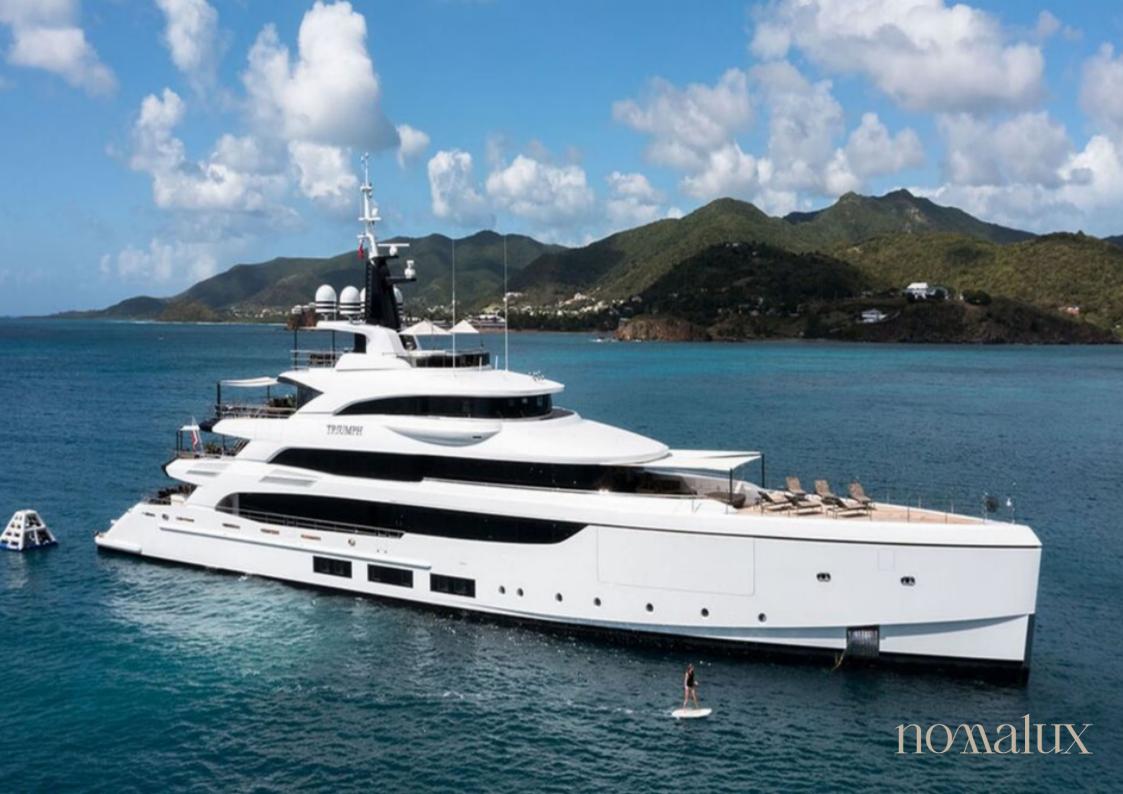

## Triumph

The 65.4m/214'7" motor yacht 'Triumph' is an excellent new superyacht for the luxury charter market. Delivered by the Italian shipyard Benetti and featuring interior styling by Benetti M&B this award-winning yacht can comfortably accommodate up to 12 guests in 6 cabins. Offering an abundance of social and dining options, as well as a highly attentive crew, luxury charters aboard the motor yacht Triumph are set to be truly magical whatever the destination. She is equipped with an elevator, beach club and gym.