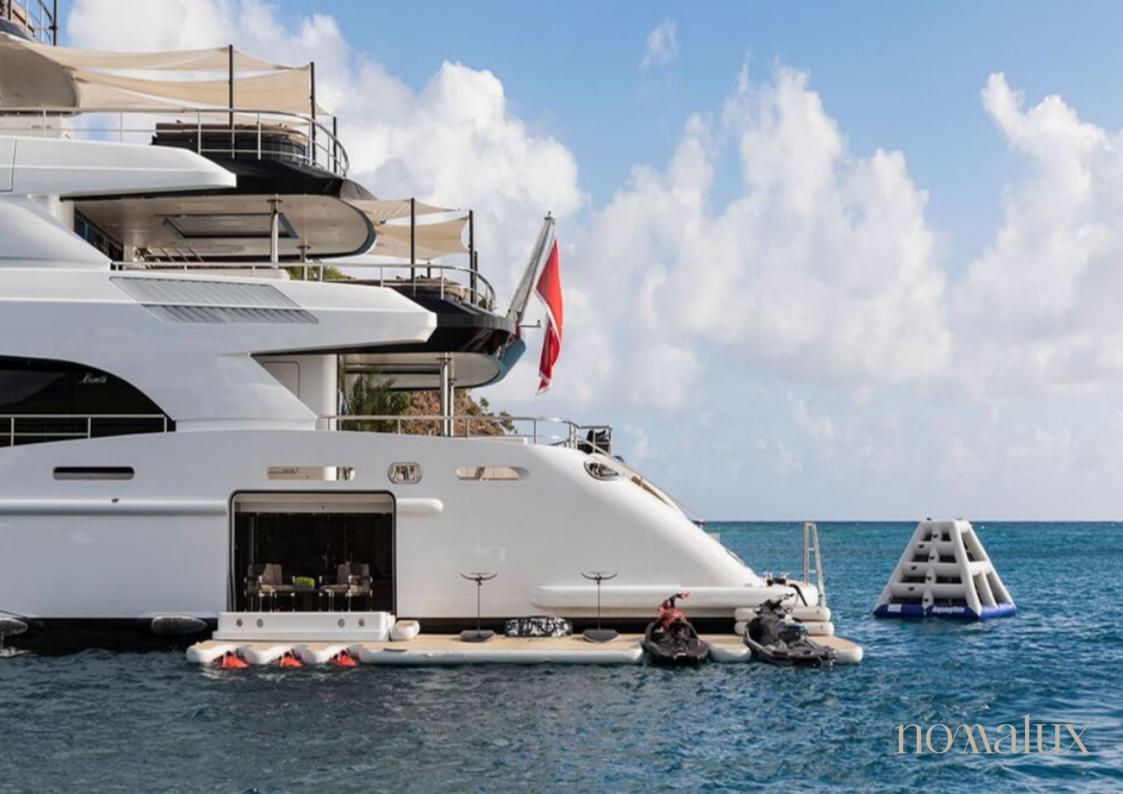

## Triumph

The 65.4m/214'7" motor yacht 'Triumph' is an excellent new superyacht for the luxury charter market. Delivered by the Italian shipyard Benetti and featuring interior styling by Benetti M&B this award-winning yacht can comfortably accommodate up to 12 guests in 6 cabins. Offering an abundance of social and dining options, as well as a highly attentive crew, luxury charters aboard the motor yacht Triumph are set to be truly magical whatever the destination. She is equipped with an elevator, beach club and gym.